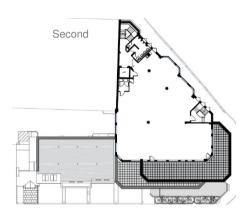

### FLOOR AREAS: IPMS 3 - OFFICE

| Floor                                       | Size                         | Terraces                  | Car Spaces |
|---------------------------------------------|------------------------------|---------------------------|------------|
| Fourth                                      | 2,283 Sq ft (212.10 Sq m)    | 443 Sq ft (41.16 Sq m)    | 1          |
| Third                                       | 2,928 Sq ft (272.02 Sq m)    | -                         | 1          |
| Second                                      | 2,957 Sq ft (274.71 Sq m)    | 819 Sq ft (76.09 Sq m)    | 1          |
| First                                       | 3,726 Sq ft (346.16 Sq m)    | 270 Sq ft (25.08 Sq m)    | 1          |
| Ground                                      | 5,417 Sq ft (503.26 Sq m)    | -                         | 2          |
| Lower Ground                                | 5,221 Sq ft (485.08 Sq m)    | -                         | 2          |
| TOTAL                                       | 22,532 Sq ft (2,093.29 Sq m) | 1,532 Sq ft (142.33 Sq m) | 8          |
| Separately stated areas including reception | 708 Sq ft (65.78 Sq m)       |                           |            |