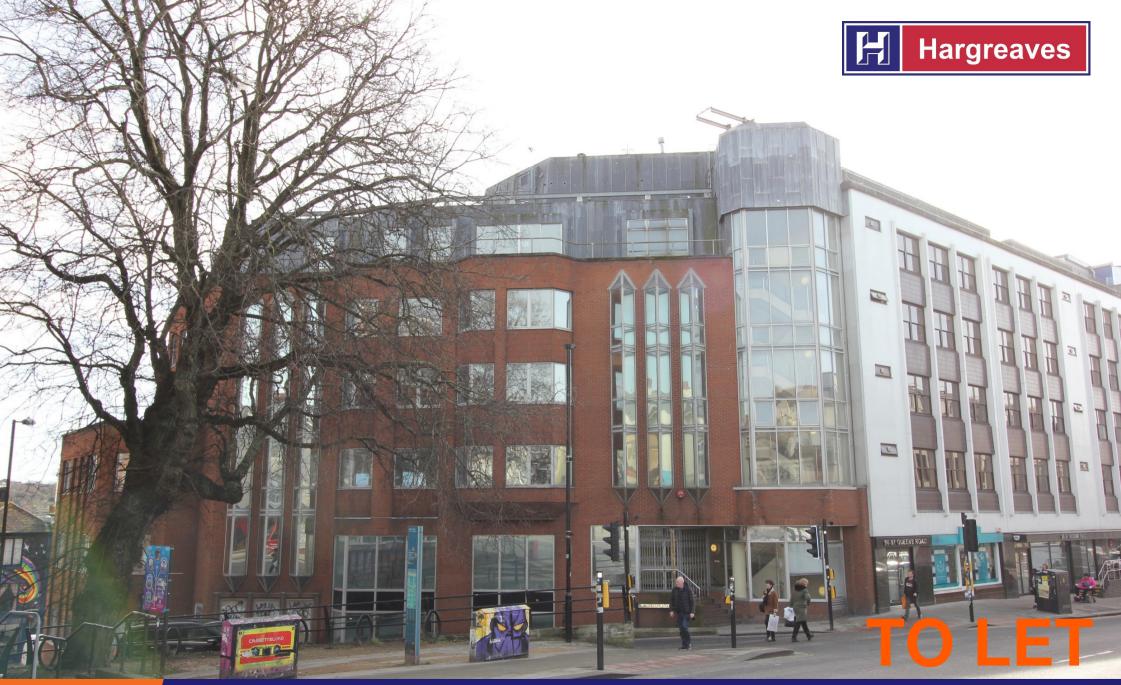

QRQ - UP TO 22,532 SQ FT (2,093.29 SQ M)

Queens Road Quadrant, Queens Road, Brighton, BN1 3XJ Extensively Refurbished Office Building with Parking

MAKING PROPERTY WORK

SHW

### **DESCRIPTION**

The accommodation is arranged over six floors and is available as a whole or in part.

The office space benefits from outdoor terrace areas with views over the city and sea.

The building is currently being extensively refurbished to provide open plan floor plates and showers + cycle storage facilities.

There is parking at the rear accessed via Frederick Street providing 8 spaces.