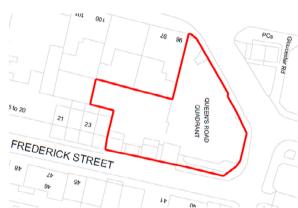

There is parking at the rear accessed via Frederick Street providing 8 spaces.

### FLOOR AREAS: IPMS 3 - OFFICE

| Floor                                       | Size                         | Terraces                  | Car Spaces |
|---------------------------------------------|------------------------------|---------------------------|------------|
| Fourth                                      | 2,283 Sq ft (212.10 Sq m)    | 443 Sq ft (41.16 Sq m)    | 1          |
| Third                                       | 2,928 Sq ft (272.02 Sq m)    | -                         | 1          |
| Second                                      | 2,957 Sq ft (274.71 Sq m)    | 819 Sq ft (76.09 Sq m)    | 1          |
| First                                       | 3,726 Sq ft (346.16 Sq m)    | 270 Sq ft (25.08 Sq m)    | 1          |
| Ground                                      | 5,417 Sq ft (503.26 Sq m)    | -                         | 2          |
| Lower Ground                                | 5,221 Sq ft (485.08 Sq m)    | -                         | 2          |
| TOTAL                                       | 22,532 Sq ft (2,093.29 Sq m) | 1,532 Sq ft (142.33 Sq m) | 8          |
| Separately stated areas including reception | 708 Sq ft (65.78 Sq m)       |                           |            |