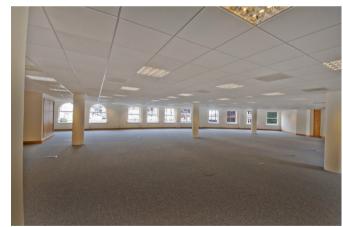

### **DESCRIPTION**

The accommodation is arranged over six floors and is available as a whole or in part.

The office space benefits from outdoor terrace areas with views over the city and sea.

The building is currently being extensively refurbished to provide open plan floor plates and showers + cycle storage facilities.

### Amenities include:

- Modern Office Building
- Terrace areas with views over the city
- Open plan floor plates
- New air conditioning
- LED panel lighting which is UGR 19 compliant
- Security access
- Newly carpeted
- Commuter facilities (Showers and Lockers)
- Sink/kitchen facilities on each floor