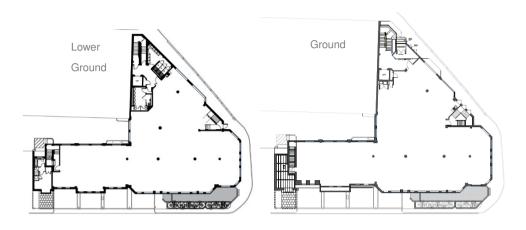

### FLOOR AREAS: IPMS 3 - OFFICE

| Floor                                       | Size                         | Terraces                  | Car Spaces |
|---------------------------------------------|------------------------------|---------------------------|------------|
| Fourth                                      | 2,283 Sq ft (212.10 Sq m)    | 443 Sq ft (41.16 Sq m)    | 1          |
| Third                                       | 2,928 Sq ft (272.02 Sq m)    | -                         | 1          |
| Second                                      | 2,957 Sq ft (274.71 Sq m)    | 819 Sq ft (76.09 Sq m)    | 1          |
| First                                       | 3,726 Sq ft (346.16 Sq m)    | 270 Sq ft (25.08 Sq m)    | 1          |
| Ground                                      | 5,417 Sq ft (503.26 Sq m)    | -                         | 2          |
| Lower Ground                                | 5,221 Sq ft (485.08 Sq m)    | -                         | 2          |
| TOTAL                                       | 22,532 Sq ft (2,093.29 Sq m) | 1,532 Sq ft (142.33 Sq m) | 8          |
| Separately stated areas including reception | 708 Sq ft (65.78 Sq m)       |                           |            |