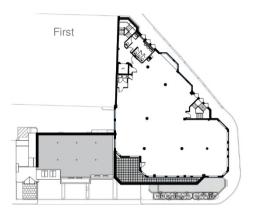

### FLOOR AREAS: IPMS 3 - OFFICE

| Floor                                       | Size                         | Terraces                  | Car Spaces |
|---------------------------------------------|------------------------------|---------------------------|------------|
| Fourth                                      | 2,283 Sq ft (212.10 Sq m)    | 443 Sq ft (41.16 Sq m)    | 1          |
| Third                                       | 2,928 Sq ft (272.02 Sq m)    | -                         | 1          |
| Second                                      | 2,957 Sq ft (274.71 Sq m)    | 819 Sq ft (76.09 Sq m)    | 1          |
| First                                       | 3,726 Sq ft (346.16 Sq m)    | 270 Sq ft (25.08 Sq m)    | 1          |
| Ground                                      | 5,417 Sq ft (503.26 Sq m)    | -                         | 2          |
| Lower Ground                                | 5,221 Sq ft (485.08 Sq m)    | -                         | 2          |
| TOTAL                                       | 22,532 Sq ft (2,093.29 Sq m) | 1,532 Sq ft (142.33 Sq m) | 8          |
| Separately stated areas including reception | 708 Sq ft (65.78 Sq m)       |                           |            |