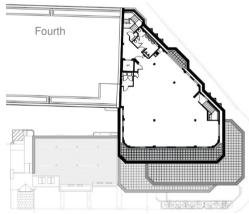

### FLOOR AREAS: IPMS 3 - OFFICE

| Floor                                       | Size                         | Terraces                  | Car Spaces |
|---------------------------------------------|------------------------------|---------------------------|------------|
| Fourth                                      | 2,283 Sq ft (212.10 Sq m)    | 443 Sq ft (41.16 Sq m)    | 1          |
| Third                                       | 2,928 Sq ft (272.02 Sq m)    | -                         | 1          |
| Second                                      | 2,957 Sq ft (274.71 Sq m)    | 819 Sq ft (76.09 Sq m)    | 1          |
| First                                       | 3,726 Sq ft (346.16 Sq m)    | 270 Sq ft (25.08 Sq m)    | 1          |
| Ground                                      | 5,417 Sq ft (503.26 Sq m)    | -                         | 2          |
| Lower Ground                                | 5,221 Sq ft (485.08 Sq m)    | -                         | 2          |
| TOTAL                                       | 22,532 Sq ft (2,093.29 Sq m) | 1,532 Sq ft (142.33 Sq m) | 8          |
| Separately stated areas including reception | 708 Sq ft (65.78 Sq m)       |                           |            |