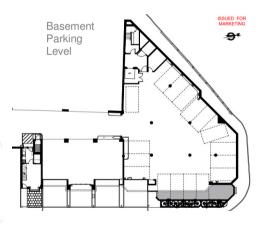

There is parking at the rear accessed via Frederick Street providing 8 spaces.

### FLOOR AREAS: IPMS 3 - OFFICE

| Floor                                       | Size                         | Terraces                  | Car Spaces |
|---------------------------------------------|------------------------------|---------------------------|------------|
| Fourth                                      | 2,283 Sq ft (212.10 Sq m)    | 443 Sq ft (41.16 Sq m)    | 1          |
| Third                                       | 2,928 Sq ft (272.02 Sq m)    | -                         | 1          |
| Second                                      | 2,957 Sq ft (274.71 Sq m)    | 819 Sq ft (76.09 Sq m)    | 1          |
| First                                       | 3,726 Sq ft (346.16 Sq m)    | 270 Sq ft (25.08 Sq m)    | 1          |
| Ground                                      | 5,417 Sq ft (503.26 Sq m)    | -                         | 2          |
| Lower Ground                                | 5,221 Sq ft (485.08 Sq m)    | -                         | 2          |
| TOTAL                                       | 22,532 Sq ft (2,093.29 Sq m) | 1,532 Sq ft (142.33 Sq m) | 8          |
| Separately stated areas including reception | 708 Sq ft (65.78 Sq m)       |                           |            |