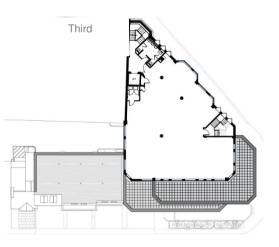

### FLOOR AREAS: IPMS 3 - OFFICE

| Floor                                       | Size                         | Terraces                  | Car Spaces |
|---------------------------------------------|------------------------------|---------------------------|------------|
| Fourth                                      | 2,283 Sq ft (212.10 Sq m)    | 443 Sq ft (41.16 Sq m)    | 1          |
| Third                                       | 2,928 Sq ft (272.02 Sq m)    | -                         | 1          |
| Second                                      | 2,957 Sq ft (274.71 Sq m)    | 819 Sq ft (76.09 Sq m)    | 1          |
| First                                       | 3,726 Sq ft (346.16 Sq m)    | 270 Sq ft (25.08 Sq m)    | 1          |
| Ground                                      | 5,417 Sq ft (503.26 Sq m)    | -                         | 2          |
| Lower Ground                                | 5,221 Sq ft (485.08 Sq m)    | -                         | 2          |
| TOTAL                                       | 22,532 Sq ft (2,093.29 Sq m) | 1,532 Sq ft (142.33 Sq m) | 8          |
| Separately stated areas including reception | 708 Sq ft (65.78 Sq m)       |                           |            |