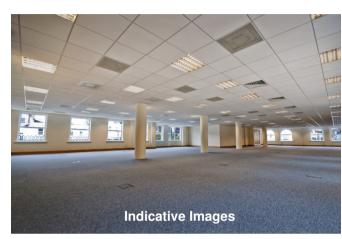

### **DESCRIPTION**

The accommodation is arranged over six floors and is available as a whole or in part.

The office space benefits from outdoor terrace areas with views over the city and sea.

The building is currently being extensively refurbished to provide open plan floor plates and showers + cycle storage facilities.

### Amenities include:

- Modern Office Building
- Terrace areas with views over the city
- Open plan floor plates
- New air conditioning
- LED panel lighting which is UGR 19 compliant
- Security access
- Newly carpeted
- Commuter facilities (Showers and Lockers)
- Sink/kitchen facilities on each floor