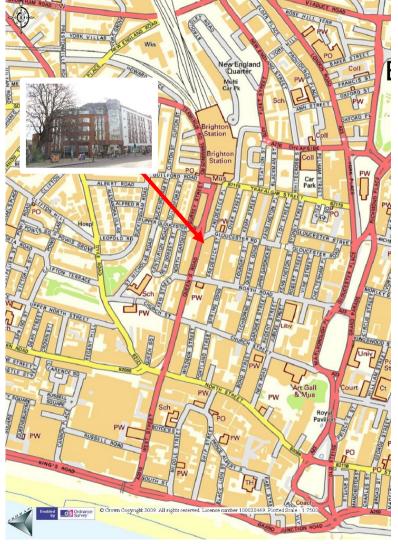

### LOCATION

Queens Road Quadrant is located in central Brighton. with easy access to Churchill Square Shopping Centre, North Laine. The Lanes and Brighton Mainline Railway Station.

The property is located on the corner of Queens Road and Gloucester Road.