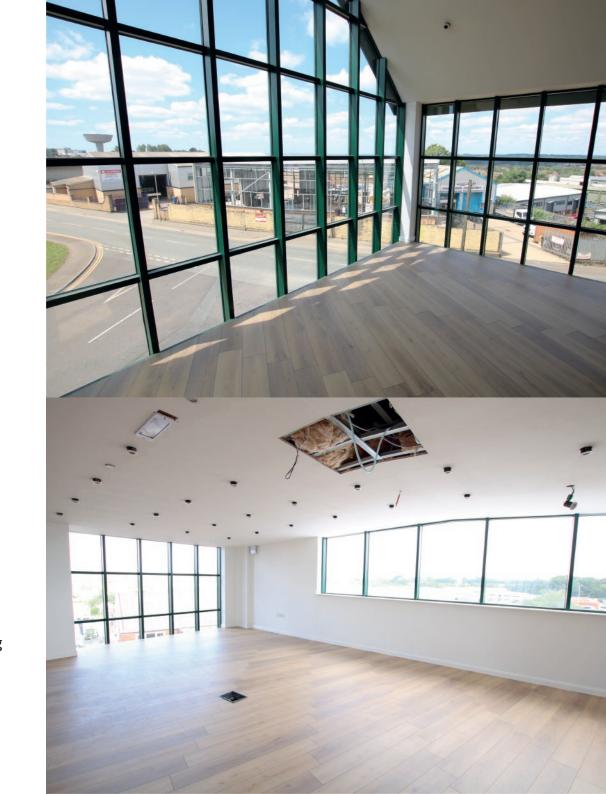

A separate communal entrance serves the two floors of office accommodation and a lift and staircase provide access to the upper floors.

The specification of the premises includes plastered ceilings with LED lighting, underfloor heating, timber effect flooring, floor boxes, data cabling, security alarm, modern kitchen and WC's.

## **ACCOMMODATION**

| Description | Sq ft | Sq m   | <b>A</b> vailability |
|-------------|-------|--------|----------------------|
| Studio II   | 2,498 | 232.07 | Available            |