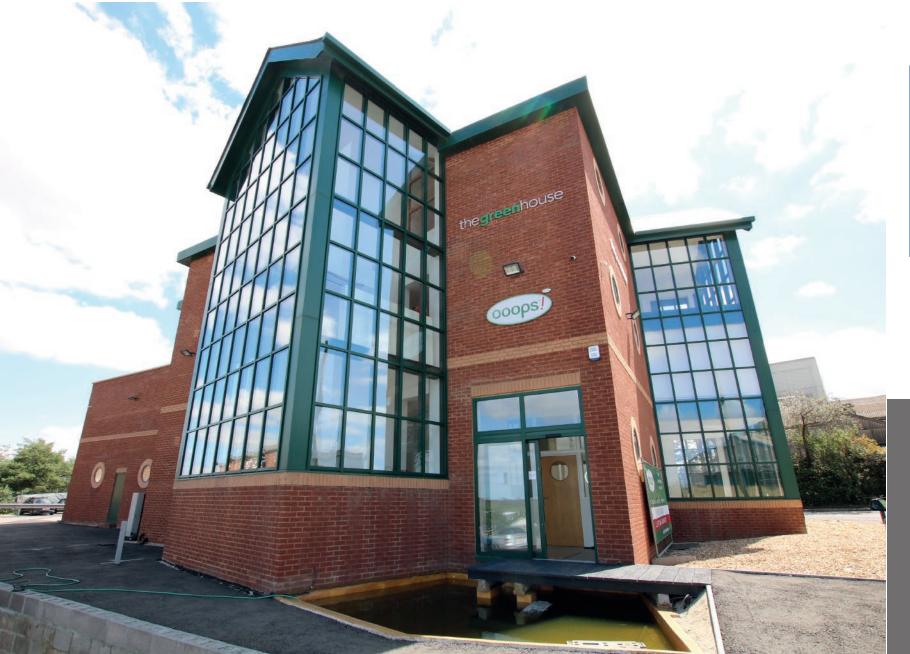

#### **DESCRIPTION**

The property comprises a substantial, three storey building situated on the corner of Mannings Heath Road and Broom Road. The ground floor comprises workshop premises with two floors of modern office accommodation above.

A separate communal entrance serves the two floors of office accommodation and a lift and staircase provide access to the upper floors.

The specification of the premises includes plastered ceilings with LED lighting, underfloor heating, timber effect flooring, floor boxes, data cabling, security alarm, modern kitchen and WC's.