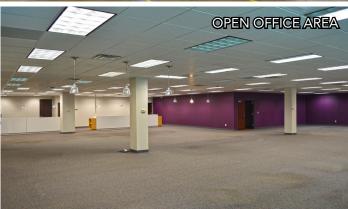

#### PROPERTY DESCRIPTION

- For Sale or Lease
- Corporate Woods Office Park
- Headquarters location
- 128,512 sf divisible to +/- 60,000 sf
- 2-story building with large efficient floorplates
- High quality second generation office buildout
- Open ceilings available throughout
- Ample surface parking, expandable
- Convenient access to I-70, I-270, Hwy 141 & Hwy 370
- 3 private balconies and 1 covered patio
- 4 docks and flexible warehouse space
- Large kitchen & café
- Fitness Area with showers & lockers
- Flexible open areas for workstations
- Kohler 230 kilowatt 3-phase generator
- 100% wet sprinkler system
- 5 roof top HVAC units