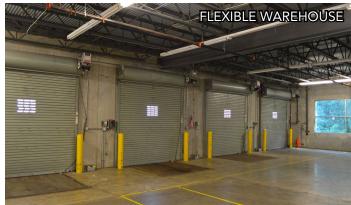

#### PROPERTY DESCRIPTION

- For Sale or Lease
- Corporate Woods Office Park
- Headquarters location
- 128,512 sf divisible to +/- 60,000 sf
- 2-story building with large efficient floorplates
- High quality second generation office buildout
- Open ceilings available throughout
- Ample surface parking, expandable
- Convenient access to I-70, I-270, Hwy 141 & Hwy 370
- 3 private balconies and 1 covered patio
- 4 docks and flexible warehouse space
- Large kitchen & café
- Fitness Area with showers & lockers
- Flexible open areas for workstations
- Kohler 230 kilowatt 3-phase generator
- 100% wet sprinkler system
- 5 roof top HVAC units