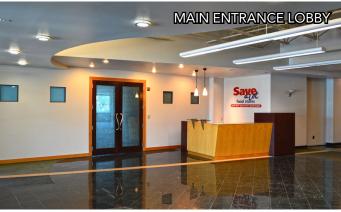

#### PROPERTY DESCRIPTION

- For Sale or Lease
- Corporate Woods Office Park
- Headquarters location
- 128,512 sf divisible to +/- 60,000 sf
- 2-story building with large efficient floorplates
- High quality second generation office buildout
- Open ceilings available throughout
- Ample surface parking, expandable
- Convenient access to I-70, I-270, Hwy 141 & Hwy 370
- 3 private balconies and 1 covered patio
- 4 docks and flexible warehouse space
- Large kitchen & café
- Fitness Area with showers & lockers
- Flexible open areas for workstations
- Kohler 230 kilowatt 3-phase generator
- 100% wet sprinkler system
- 5 roof top HVAC units