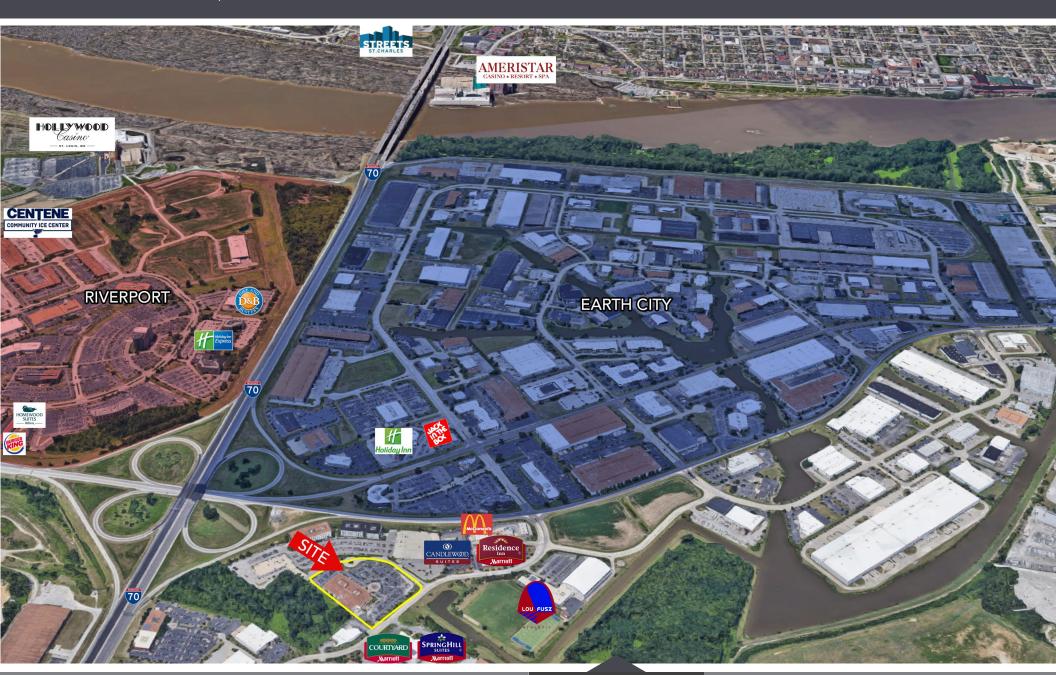

HOME

- Built in 1998 on +/- 7.49 acres
- Located in Unincorporated St. Louis County & Bridgeton
- Zoned C-8 (Commercial) & M-3o (Manufacturing)
- Major Price Reduction: \$15,500,000 \$9,950,000
- For Lease: \$10.00 \$12.00 NNN