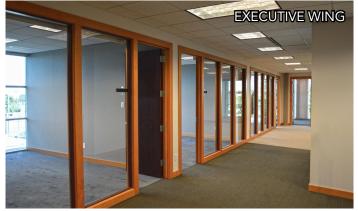

#### PROPERTY DESCRIPTION

- For Sale or Lease
- Corporate Woods Office Park
- Headquarters location
- 128,512 sf divisible to +/- 60,000 sf
- 2-story building with large efficient floorplates
- High quality second generation office buildout
- Open ceilings available throughout
- Ample surface parking, expandable
- Convenient access to I-70, I-270, Hwy 141 & Hwy 370
- 3 private balconies and 1 covered patio
- 4 docks and flexible warehouse space
- Large kitchen & café
- Fitness Area with showers & lockers
- Flexible open areas for workstations
- Kohler 230 kilowatt 3-phase generator
- 100% wet sprinkler system
- 5 roof top HVAC units