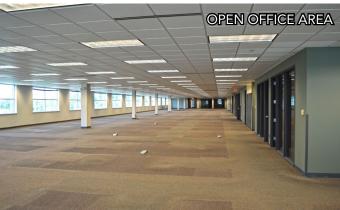

#### PROPERTY DESCRIPTION

- For Sale or Lease
- Corporate Woods Office Park
- Headquarters location
- 128,512 sf divisible to +/- 60,000 sf
- 2-story building with large efficient floorplates
- High quality second generation office buildout
- Open ceilings available throughout
- Ample surface parking, expandable
- Convenient access to I-70, I-270, Hwy 141 & Hwy 370
- 3 private balconies and 1 covered patio
- 4 docks and flexible warehouse space
- Large kitchen & café
- Fitness Area with showers & lockers
- Flexible open areas for workstations
- Kohler 230 kilowatt 3-phase generator
- 100% wet sprinkler system
- 5 roof top HVAC units