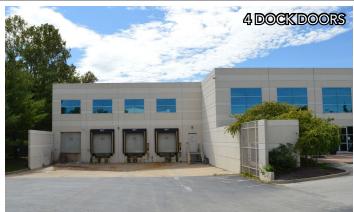

#### PROPERTY DESCRIPTION

- For Sale or Lease
- Corporate Woods Office Park
- Headquarters location
- 128,512 sf divisible to +/- 60,000 sf
- 2-story building with large efficient floorplates
- High quality second generation office buildout
- Open ceilings available throughout
- Ample surface parking, expandable
- Convenient access to I-70, I-270, Hwy 141 & Hwy 370
- 3 private balconies and 1 covered patio
- 4 docks and flexible warehouse space
- Large kitchen & café
- Fitness Area with showers & lockers
- Flexible open areas for workstations
- Kohler 230 kilowatt 3-phase generator
- 100% wet sprinkler system
- 5 roof top HVAC units