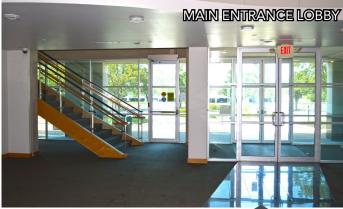

#### PROPERTY DESCRIPTION

- For Sale or Lease
- Corporate Woods Office Park
- Headquarters location
- 128,512 sf divisible to +/- 60,000 sf
- 2-story building with large efficient floorplates
- High quality second generation office buildout
- Open ceilings available throughout
- Ample surface parking, expandable
- Convenient access to I-70, I-270, Hwy 141 & Hwy 370
- 3 private balconies and 1 covered patio
- 4 docks and flexible warehouse space
- Large kitchen & café
- Fitness Area with showers & lockers
- Flexible open areas for workstations
- Kohler 230 kilowatt 3-phase generator
- 100% wet sprinkler system
- 5 roof top HVAC units