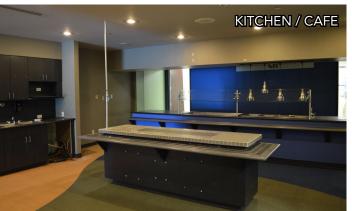

#### PROPERTY DESCRIPTION

- For Sale or Lease
- Corporate Woods Office Park
- Headquarters location
- 128,512 sf divisible to +/- 60,000 sf
- 2-story building with large efficient floorplates
- High quality second generation office buildout
- Open ceilings available throughout
- Ample surface parking, expandable
- Convenient access to I-70, I-270, Hwy 141 & Hwy 370
- 3 private balconies and 1 covered patio
- 4 docks and flexible warehouse space
- Large kitchen & café
- Fitness Area with showers & lockers
- Flexible open areas for workstations
- Kohler 230 kilowatt 3-phase generator
- 100% wet sprinkler system
- 5 roof top HVAC units