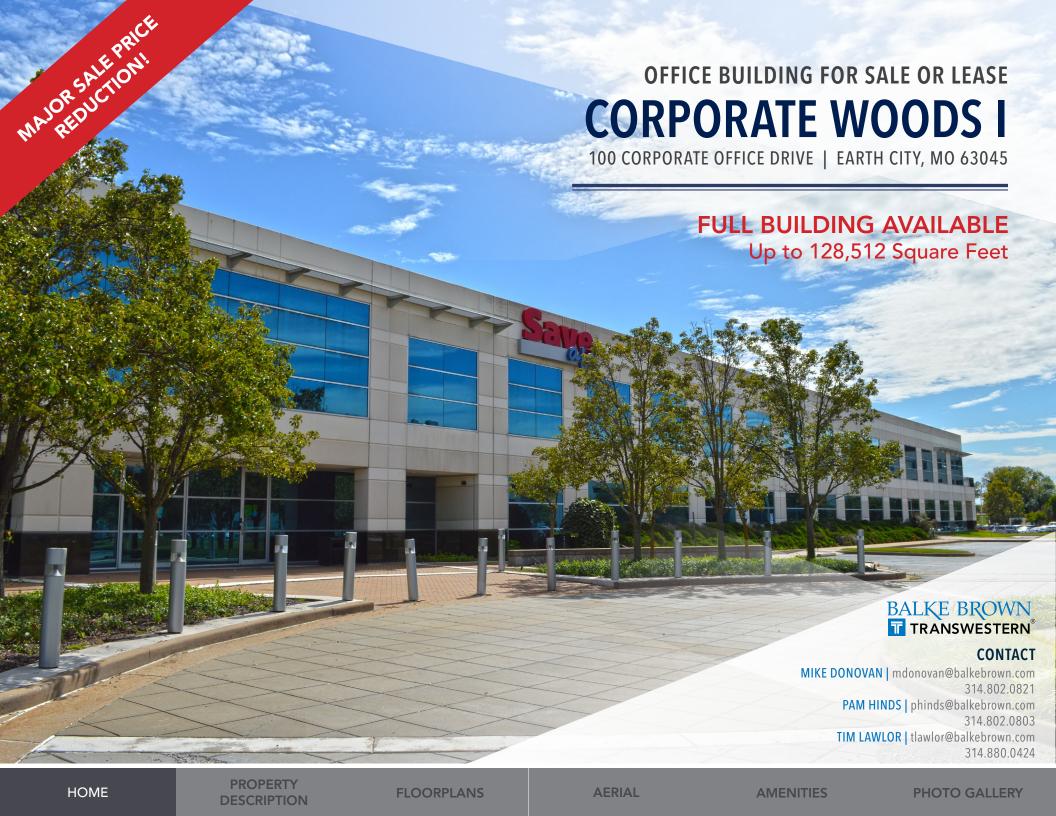

100 CORPORATE OFFICE DRIVE | EARTH CITY, MO 63045

#### PROPERTY DESCRIPTION

- For Sale or Lease
- Corporate Woods Office Park
- Headquarters location
- 128,512 sf divisible to +/- 60,000 sf
- 2-story building with large efficient floorplates
- High quality second generation office buildout
- Open ceilings available throughout
- Ample surface parking, expandable
- Convenient access to I-70, I-270, Hwy 141 & Hwy 370
- 3 private balconies and 1 covered patio
- 4 docks and flexible warehouse space
- Large kitchen & café
- Fitness Area with showers & lockers
- Flexible open areas for workstations
- Kohler 230 kilowatt 3-phase generator
- 100% wet sprinkler system
- 5 roof top HVAC units

HOME

- Built in 1998 on +/- 7.49 acres
- Located in Unincorporated St. Louis County & Bridgeton
- Zoned C-8 (Commercial) & M-3o (Manufacturing)
- Major Price Reduction: \$15,500,000 \$9,950,000
- For Lease: \$10.00 \$12.00 NNN

# **CORPORATE WOODS I**

100 CORPORATE OFFICE DRIVE | EARTH CITY, MO 63045