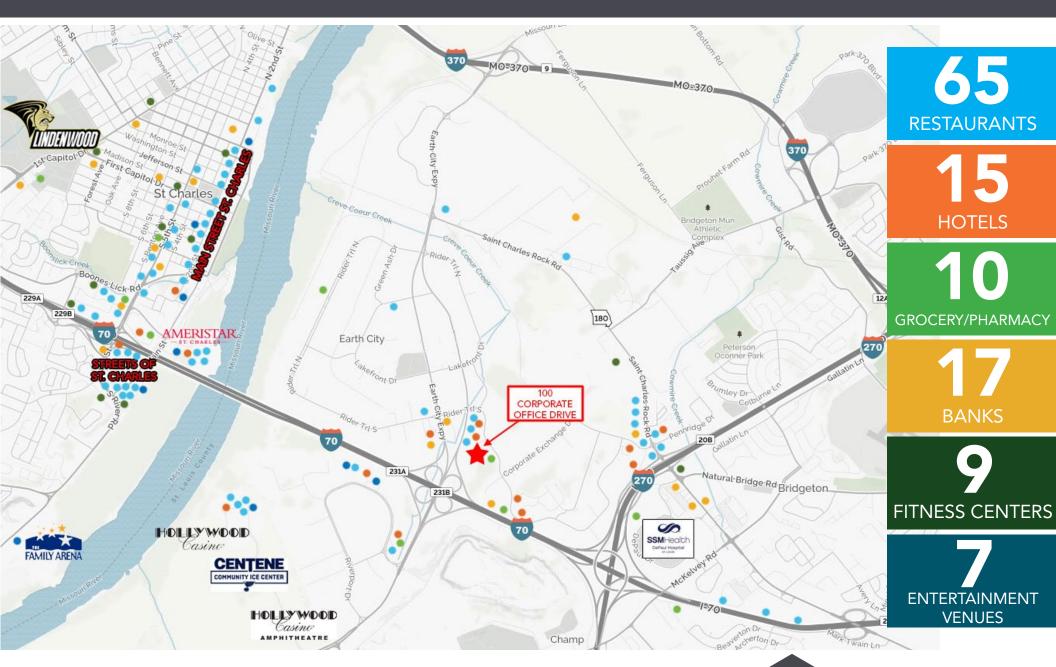

HOME

- Built in 1998 on +/- 7.49 acres
- Located in Unincorporated St. Louis County & Bridgeton
- Zoned C-8 (Commercial) & M-3o (Manufacturing)
- Major Price Reduction: \$15,500,000 \$9,950,000
- For Lease: \$10.00 \$12.00 NNN