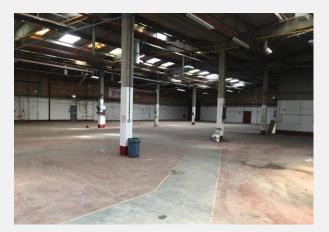

#### DESCRIPTION

Flexible terms / short term letting (longstop date Q4 2019).

The industrial/warehouse unit is of concrete frame with brick elevations under a corrugated roof with 5m eaves height. The unit is based on a secure yard with excellent potential for car parking.

### **ACCOMMODATION**

|              | Areas (GIA) |           |
|--------------|-------------|-----------|
|              | Area Sq Ft  | Area Sq M |
| Ground Floor | 22,302      | 2,071.90  |
| Mezanine     | 4,159       | 386.43    |
| Total        | 26,461      | 2,458.33  |