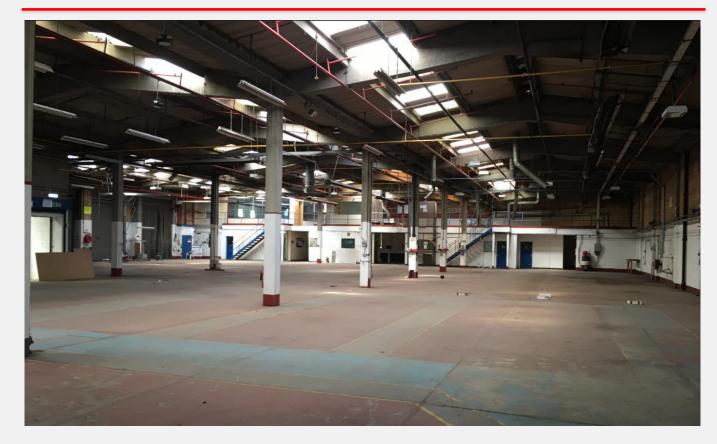

#### DESCRIPTION

Flexible terms / short term letting (longstop date Q4 2019).

The industrial/warehouse unit is of concrete frame with brick elevations under a corrugated roof with 5m eaves height. The unit is based on a secure yard with excellent potential for car parking.

### **ACCOMMODATION**

|              | Areas (GIA) |           |
|--------------|-------------|-----------|
|              | Area Sq Ft  | Area Sq M |
| Ground Floor | 22,302      | 2,071.90  |
| Mezanine     | 4,159       | 386.43    |
| Total        | 26,461      | 2,458.33  |