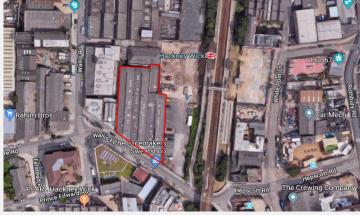

#### **LOCATION**

The property is located in Hackney Wick, 3.5 miles east of the City of London.

The property benefits from good access onto the A12 (M11 in the north, with the A13 in the south), located just 0.1 miles from Hackney Wick Station.