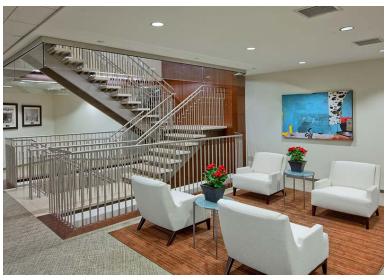

#### **FEATURES**

- At 76 stories high, this skyscraper boasts unparalleled 360 degree views of Puget Sound, the Olympic Mountains, Mount Rainier, Elliott Bay, Lake Washington and Lake Union
- Access to the prestigious Columbia Tower Club, located on the 75th and 76th floors
- Newly completed building fitness center with state of the art Precor equipment, full locker room, showers and towel service for Tenants use only
- Large, efficient floor plates ranging from 13,000-24,000 rentable square feet
- A unique array of personal service providers and convenience retailers provide the ultimate metropolitan experience in the building's own "Vertical City"
- Close to Seattle's finest shopping, restaurants, entertainment, cultural centers and hotels
- LEED-EBOM Silver Certified with an Energy Star Rating of 91 out of 100
- State of the art security, high speed elevators and energy management systems
- Six levels of convenient underground parking with over 700 parking spaces directly connected to the main lobby
- Exceptional access to I-5, I-90, bus, light rail, transit tunnel and Seattle's ferry terminal