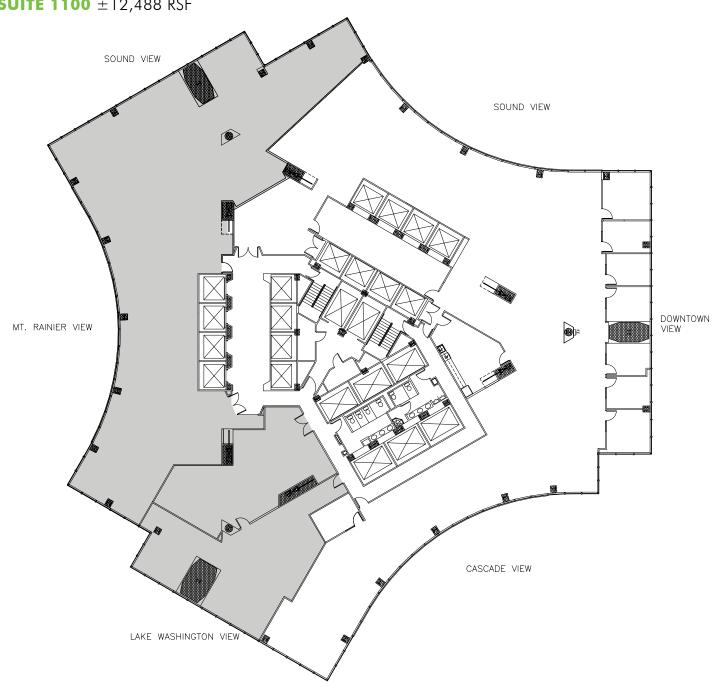

### COLUMBIA CENTER

701 FIFTH AVENUE :: SEATTLE, WASHINGTON

FLOOR 11

**SUITE 1100** ±12,488 RSF

#### FOR MORE INFORMATION PLEASE CONTACT:

#### John Hansen

+1 206 386 5385 | john.hansen2@cbre.com

#### **Brandon Glenn**