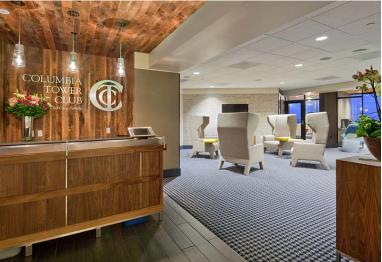

#### **FEATURES**

- At 76 stories high, this skyscraper boasts unparalleled 360 degree views of Puget Sound, the Olympic Mountains, Mount Rainier, Elliott Bay, Lake Washington and Lake Union
- Access to the prestigious Columbia Tower Club, located on the 75th and 76th floors
- Newly completed building fitness center with state of the art Precor equipment, full locker room, showers and towel service for Tenants use only
- Large, efficient floor plates ranging from 13,000-24,000 rentable square feet
- A unique array of personal service providers and convenience retailers provide the ultimate metropolitan experience in the building's own "Vertical City"
- Close to Seattle's finest shopping, restaurants, entertainment, cultural centers and hotels
- LEED-EBOM Silver Certified with an Energy Star Rating of 91 out of 100
- State of the art security, high speed elevators and energy management systems
- Six levels of convenient underground parking with over 700 parking spaces directly connected to the main lobby
- Exceptional access to I-5, I-90, bus, light rail, transit tunnel and Seattle's ferry terminal