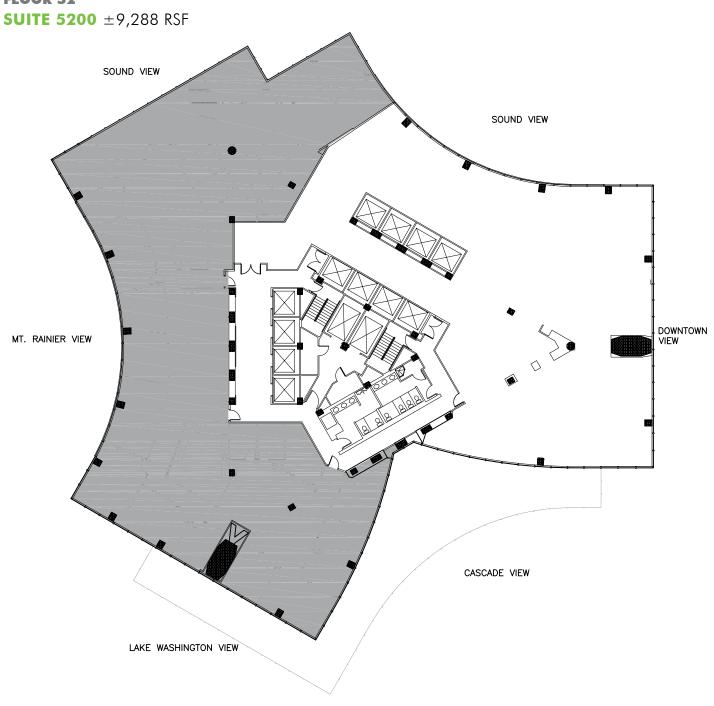

### COLUMBIA CENTER

701 FIFTH AVENUE :: SEATTLE, WASHINGTON

FLOOR 52

#### PROPERTY OVERVIEW :: AVAILABILITIES

| FLOOR/SUITE | SQUARE<br>FEET | RENTAL<br>RATE | DATE<br>AVAILABLE | TERM     | COMMENTS                                                                                                                                                                 | FLOOR PLAN |
|-------------|----------------|----------------|-------------------|----------|--------------------------------------------------------------------------------------------------------------------------------------------------------------------------|------------|
| 4630        | 4,052          | Call           | Now               | 5-10 yrs | Great mid-size suite with mostly open space, three exterior private offices and elevator lobby exposure.                                                                 |            |
| 4750        | 16,887         | Call           | Now               | 5-10 yrs | Unparalleled law firm with high end finishes build out, complete with 360 degree views of Seattle.                                                                       |            |
| 4860        | 1,689          | Call           | Now               | 5-10 yrs | Small suite opportunity with four exterior privates and internal open work area                                                                                          |            |
| 5000        | 13,880         | Call           | Now               | 5-10 yrs | 16 PO's on the glass line, kitchenette, conference room over overlooking the Puget Sound.                                                                                |            |
| 5200        | 9,288          | Call           | Now               | 5-10 yrs | Shell condition with HVAC, ceiling and lights in place, w/ spectacular views of Mt. Rainier, Elliott Bay, Olympic Mountains, and Lake Union.                             |            |
| 5810        | 7,166          | Call           | Now               | 5-10 yrs | Law firm build out with great views, multiple conference rooms, high end finishes, can be combined with Suite 5700 for a total of 27,742 RSF.                            |            |
| 6300        | 13,414         | Call           | Now               | 5-10 yrs | Unique full floor opportunity with entirely open space, amazing panoramic views and contiguous staircase connecting to suite 6400.                                       |            |
| 6400        | 13,414         | Call           | Now               | 5-10 yrs | Newly constructed full floor spec suite with unmatched views, open ceiling with exposed concrete, new high end kitchenette, internal staircase connecting to suite 6300. |            |
| 6630        | 3,039          | Call           | Now               | 5-10 yrs | Built-in reception desk, four spacious private offices                                                                                                                   |            |
| 6801        | 3,525          | Call           | Now               | 5-10 yrs | Four private offices and large conference room on the glass line, internal break room.                                                                                   |            |
| 7121        | 3,030          | Call           | 11/1/14           | 5-10 yrs | Three private offices, conference room, reception area, kitchenette.                                                                                                     |            |
| 7170        | 3,119          | Call           | 11/1/14           | 5-10 yrs | Great mid-size suite with six exterior private offices, reception, work room/<br>storage, kitchenette and an internal conference room                                    |            |
| 7250        | 3,163          | Call           | Now               | 5-10 yrs | Three private offices, conference room, internal work/break room, unparalleled views.                                                                                    |            |