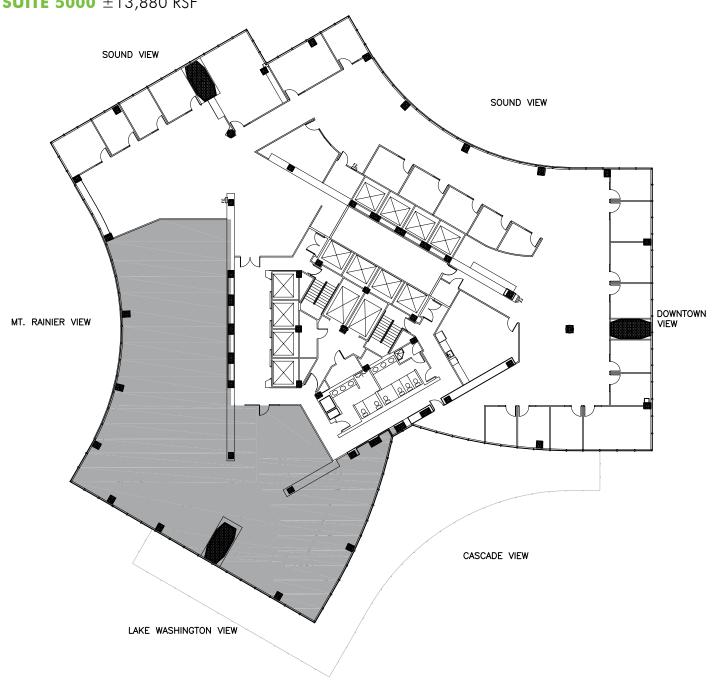

### COLUMBIA CENTER

701 FIFTH AVENUE :: SEATTLE, WASHINGTON

FLOOR 50

**SUITE 5000** ±13,880 RSF

#### **Brandon Glenn**