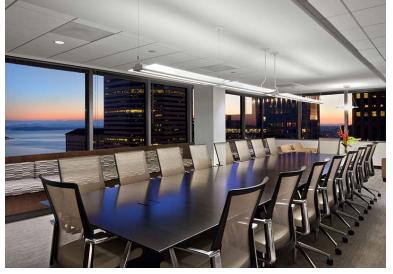

#### **FEATURES**

- At 76 stories high, this skyscraper boasts unparalleled 360 degree views of Puget Sound, the Olympic Mountains, Mount Rainier, Elliott Bay, Lake Washington and Lake Union
- Access to the prestigious Columbia Tower Club, located on the 75th and 76th floors
- Newly completed building fitness center with state of the art Precor equipment, full locker room, showers and towel service for Tenants use only
- Large, efficient floor plates ranging from 13,000-24,000 rentable square feet
- A unique array of personal service providers and convenience retailers provide the ultimate metropolitan experience in the building's own "Vertical City"
- Close to Seattle's finest shopping, restaurants, entertainment, cultural centers and hotels
- LEED-EBOM Silver Certified with an Energy Star Rating of 91 out of 100
- State of the art security, high speed elevators and energy management systems
- Six levels of convenient underground parking with over 700 parking spaces directly connected to the main lobby
- Exceptional access to I-5, I-90, bus, light rail, transit tunnel and Seattle's ferry terminal