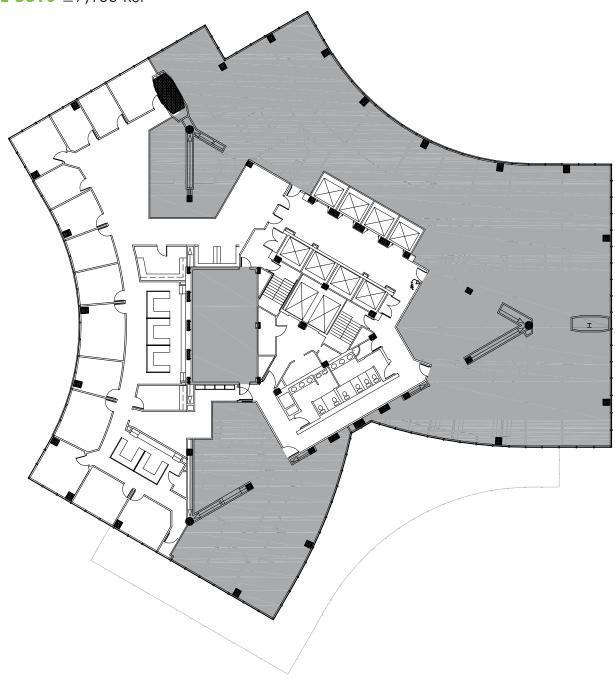

#### **Brandon Glenn**

701 FIFTH AVENUE :: SEATTLE, WASHINGTON

FLOOR 58

**SUITE 5810** ±7,166 RSF

#### PROPERTY OVERVIEW :: AVAILABILITIES

| FLOOR/SUITE | SQUARE<br>FEET | RENTAL<br>RATE | DATE<br>AVAILABLE | TERM     | COMMENTS                                                                                                                                                                 | FLOOR PLAN |
|-------------|----------------|----------------|-------------------|----------|--------------------------------------------------------------------------------------------------------------------------------------------------------------------------|------------|
| 4630        | 4,052          | Call           | Now               | 5-10 yrs | Great mid-size suite with mostly open space, three exterior private offices and elevator lobby exposure.                                                                 |            |
| 4750        | 16,887         | Call           | Now               | 5-10 yrs | Unparalleled law firm with high end finishes build out, complete with 360 degree views of Seattle.                                                                       |            |
| 4860        | 1,689          | Call           | Now               | 5-10 yrs | Small suite opportunity with four exterior privates and internal open work area                                                                                          |            |
| 5000        | 13,880         | Call           | Now               | 5-10 yrs | 16 PO's on the glass line, kitchenette, conference room over overlooking the Puget Sound.                                                                                |            |
| 5200        | 9,288          | Call           | Now               | 5-10 yrs | Shell condition with HVAC, ceiling and lights in place, w/ spectacular views of Mt. Rainier, Elliott Bay, Olympic Mountains, and Lake Union.                             |            |
| 5810        | 7,166          | Call           | Now               | 5-10 yrs | Law firm build out with great views, multiple conference rooms, high end finishes, can be combined with Suite 5700 for a total of 27,742 RSF.                            |            |
| 6300        | 13,414         | Call           | Now               | 5-10 yrs | Unique full floor opportunity with entirely open space, amazing panoramic views and contiguous staircase connecting to suite 6400.                                       |            |
| 6400        | 13,414         | Call           | Now               | 5-10 yrs | Newly constructed full floor spec suite with unmatched views, open ceiling with exposed concrete, new high end kitchenette, internal staircase connecting to suite 6300. |            |
| 6630        | 3,039          | Call           | Now               | 5-10 yrs | Built-in reception desk, four spacious private offices                                                                                                                   |            |
| 6801        | 3,525          | Call           | Now               | 5-10 yrs | Four private offices and large conference room on the glass line, internal break room.                                                                                   |            |
| 7121        | 3,030          | Call           | 11/1/14           | 5-10 yrs | Three private offices, conference room, reception area, kitchenette.                                                                                                     |            |
| 7170        | 3,119          | Call           | 11/1/14           | 5-10 yrs | Great mid-size suite with six exterior private offices, reception, work room/<br>storage, kitchenette and an internal conference room                                    |            |
| 7250        | 3,163          | Call           | Now               | 5-10 yrs | Three private offices, conference room, internal work/break room, unparalleled views.                                                                                    |            |