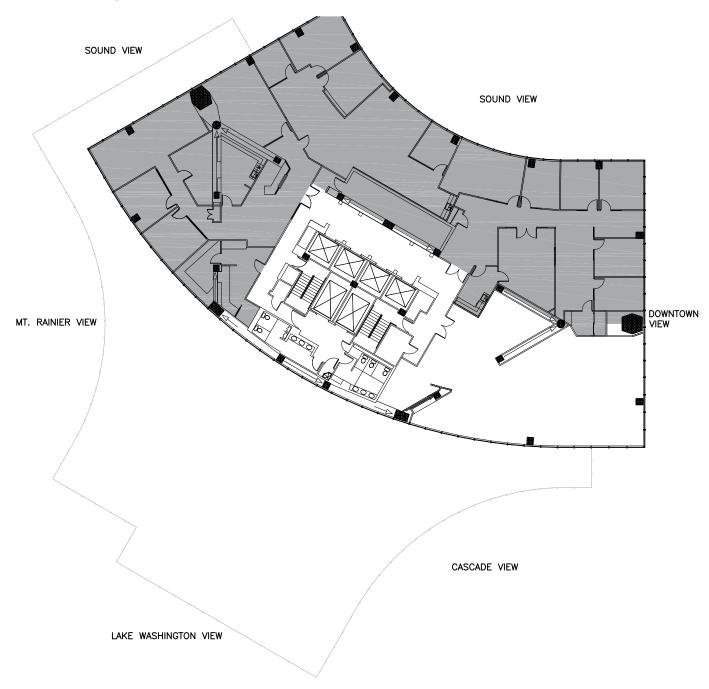

#### **FEATURES**

- At 76 stories high, this skyscraper boasts unparalleled 360 degree views of Puget Sound, the Olympic Mountains, Mount Rainier, Elliott Bay, Lake Washington and Lake Union
- Access to the prestigious Columbia Tower Club, located on the 75th and 76th floors
- Newly completed building fitness center with state of the art Precor equipment, full locker room, showers and towel service for Tenants use only
- Large, efficient floor plates ranging from 13,000-24,000 rentable square feet
- A unique array of personal service providers and convenience retailers provide the ultimate metropolitan experience in the building's own "Vertical City"
- Close to Seattle's finest shopping, restaurants, entertainment, cultural centers and hotels
- LEED-EBOM Silver Certified with an Energy Star Rating of 91 out of 100
- State of the art security, high speed elevators and energy management systems
- Six levels of convenient underground parking with over 700 parking spaces directly connected to the main lobby
- Exceptional access to I-5, I-90, bus, light rail, transit tunnel and Seattle's ferry terminal