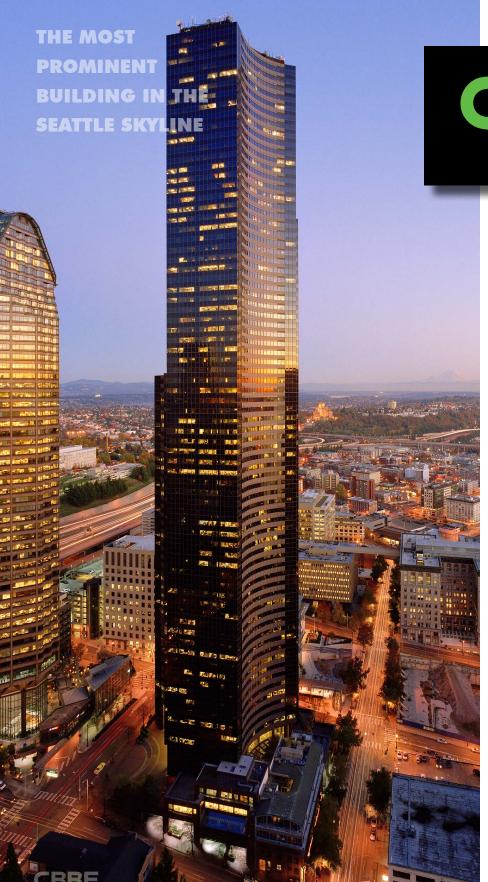

701 FIFTH AVENUE :: SEATTLE, WA

#### **FEATURES**

- At 76 stories high, this skyscraper boasts unparalleled 360 degree views of Puget Sound, the Olympic Mountains, Mount Rainier, Elliott Bay, Lake Washington and Lake Union
- Access to the prestigious Columbia Tower Club, located on the 75th and 76th floors
- Newly completed building fitness center with state of the art Precor equipment, full locker room, showers and towel service for Tenants use only
- Large, efficient floor plates ranging from 13,000-24,000 rentable square feet
- A unique array of personal service providers and convenience retailers provide the ultimate metropolitan experience in the building's own "Vertical City"
- Close to Seattle's finest shopping, restaurants, entertainment, cultural centers and hotels
- LEED-EBOM Silver Certified with an Energy Star Rating of 91 out of 100
- State of the art security, high speed elevators and energy management systems
- Six levels of convenient underground parking with over 700 parking spaces directly connected to the main lobby
- Exceptional access to I-5, I-90, bus, light rail, transit tunnel and Seattle's ferry terminal