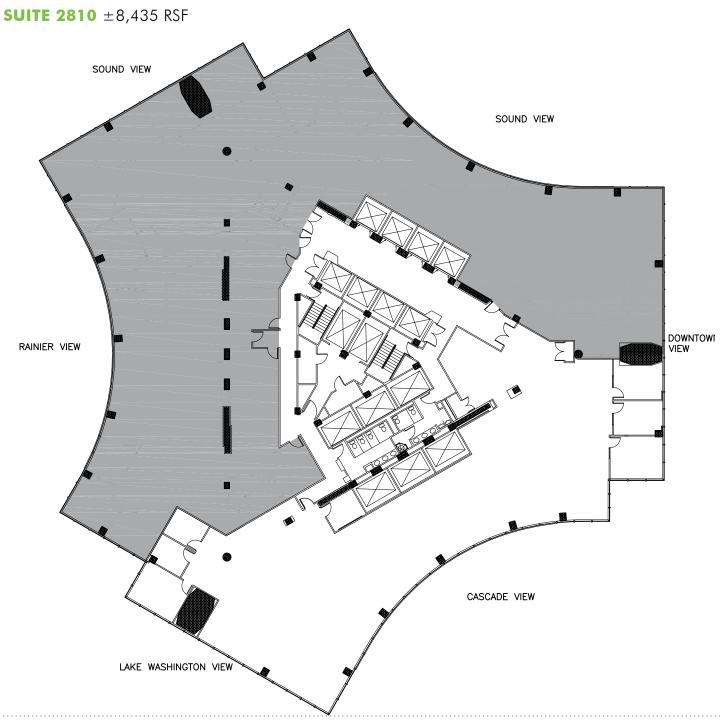

### COLUMBIA CENTER

701 FIFTH AVENUE :: SEATTLE, WASHINGTON

FLOOR 50

**SUITE 5000** ±13,880 RSF

#### FOR MORE INFORMATION PLEASE CONTACT:

#### John Hansen

+1 206 386 5385 | john.hansen2@cbre.com

#### **Brandon Glenn**