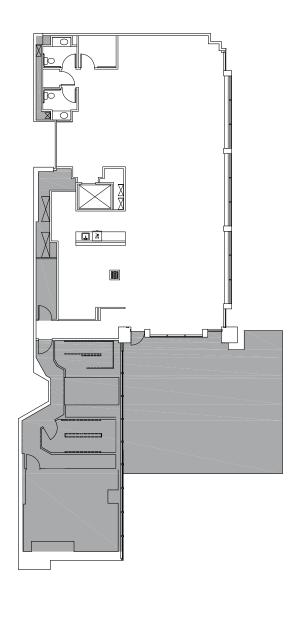

|            |
| 7170        | 3,119          | Call           | 11/1/14           | 5-10 yrs | Great mid-size suite with six exterior private offices, reception, work room/<br>storage, kitchenette and an internal conference room                                    |            |
| 7250        | 3,163          | Call           | Now               | 5-10 yrs | Three private offices, conference room, internal work/break room, unparalleled views.                                                                                    |            |

FOR MORE INFORMATION PLEASE CONTACT:

John Hansen

+1 206 386 5385 | john.hansen2@cbre.com

**Brandon Glenn** 





701 FIFTH AVENUE :: SEATTLE, WASHINGTON



**FLOOR 4 SUITE 400** ±6,514 RSF





#### FOR MORE INFORMATION PLEASE CONTACT:

#### John Hansen

+1 206 386 5385 | john.hansen2@cbre.com

#### **Brandon Glenn**



701 FIFTH AVENUE :: SEATTLE, WASHINGTON



FLOOR 5



#### FOR MORE INFORMATION PLEASE CONTACT:

#### John Hansen

+1 206 386 5385 | john.hansen2@cbre.com

#### **Brandon Glenn**



701 FIFTH AVENUE :: SEATTLE, WASHINGTON





#### FOR MORE INFORMATION PLEASE CONTACT:

#### John Hansen

+1 206 386 5385 | john.hansen2@cbre.com

#### **Brandon Glenn**



### COLUMBIA CENTER

701 FIFTH AVENUE :: SEATTLE, WASHINGTON



FLOOR 11

**SUITE 1100** ±12,488 RSF



#### FOR MORE INFORMATION PLEASE CONTACT:

#### John Hansen

+1 206 386 5385 | john.hansen2@cbre.com

#### **Brandon Glenn**



### COLUMBIA CENTER

701 FIFTH AVENUE :: SEATTLE, WASHINGTON



FLOOR 11

**SUITE 1