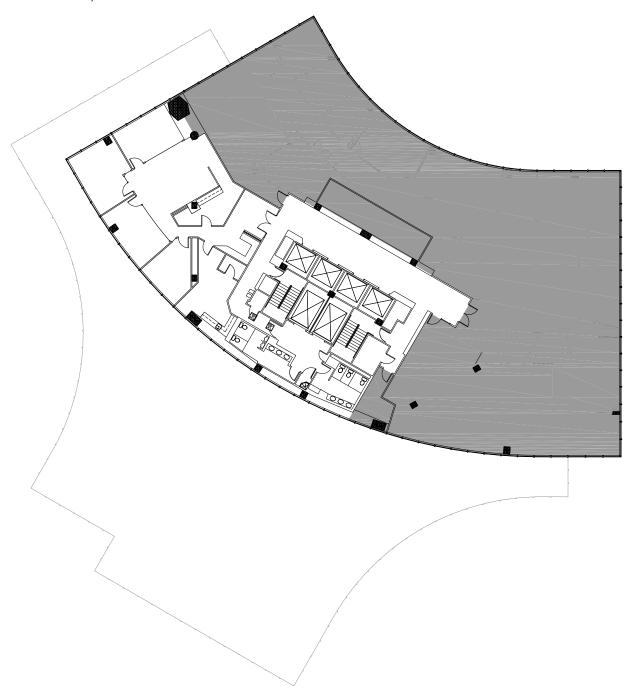

### COLUMBIA CENTER

701 FIFTH AVENUE :: SEATTLE, WASHINGTON

FLOOR 11

**SUITE 1100** ±12,488 RSF

### COLUMBIA CENTER

701 FIFTH AVENUE :: SEATTLE, WASHINGTON

FLOOR 11

**SUITE 1150** ±1,841 RSF