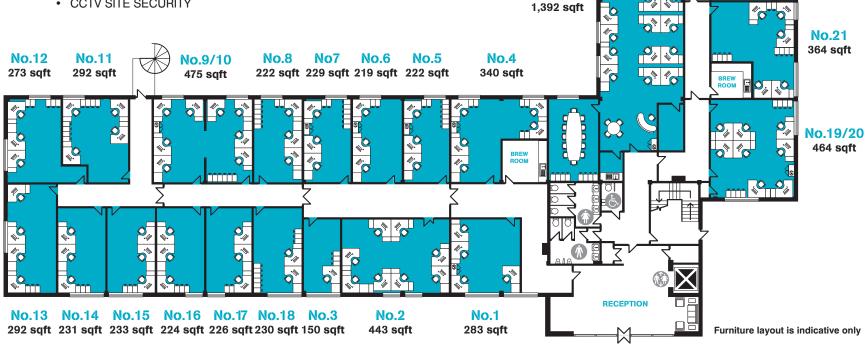

### **GROUND FLOOR**

#### **SPECIFICATION:**

- GAS FIRED CENTRAL HEATING
- FULLY ACCESSIBLE RAISED FLOORS
- CONTRACT QUALITY CARPET TILES
- TRIPLE COMPARTMENT FLOOR OUTLET BOXES
- SUSPENDED CEILINGS
- MODULAR RECESSED LIGHTING
- DOUBLE GLAZED WINDOWS
- FULLY TILED MALE, FEMALE AND **DISABLED PERSONS TOILETS**
- PASSENGER LIFT
- BREW ROOM FACILITIES
- EXTENSIVE ON-SITE CAR PARKING
- 24-HOUR ACCESS
- · CCTV SITE SECURITY