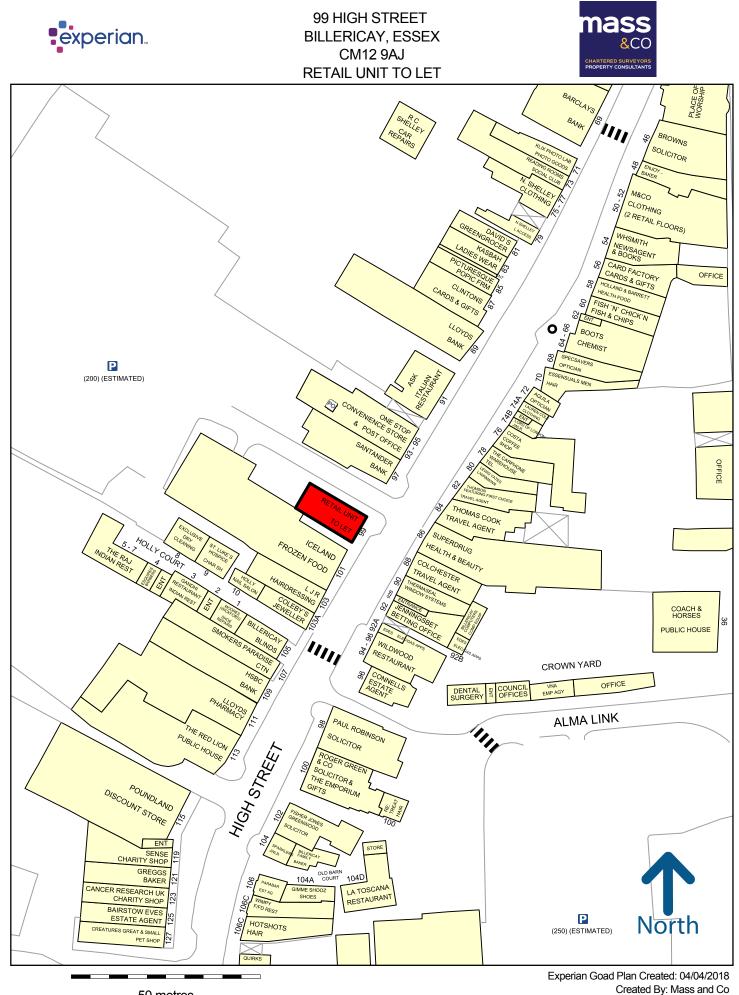

## Location

The premises, formerly occupied by New Look, are in a prominent corner position on the west side of Billericay High Street adjacent to Iceland and Santander.

Billericay together with its main line rail station (Liverpool Street) is situated east of Brentwood and north of Basildon. The A127 Arterial Road is quickly accessed provided direct links to the M25 to the west and Southend to the east.