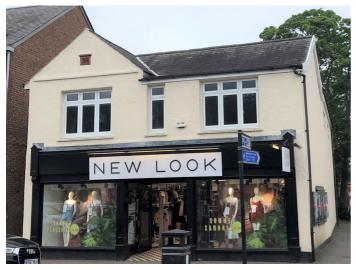

## Location

The premises, formerly occupied by New Look, are in a prominent corner position on the west side of Billericay High Street adjacent to Iceland and Santander.

Billericay together with its main line rail station (Liverpool Street) is situated east of Brentwood and north of Basildon. The A127 Arterial Road is quickly accessed provided direct links to the M25 to the west and Southend to the east.

## Accommodation

The property comprises a ground floor retail unit together with first floor stores, staff facilities and office .

| Ground Floor sales area | 1,350 sq.ft ( 125.42 m <sup>2</sup> ) |
|-------------------------|---------------------------------------|
| Internal retail depth   | 50'25" ( 15.87 m )                    |
| Internal width          | 26'0" ( 7.92 m )                      |
| First Floor             | 1,155 sq.ft ( 107.30 m <sup>2</sup> ) |
|                         |                                       |