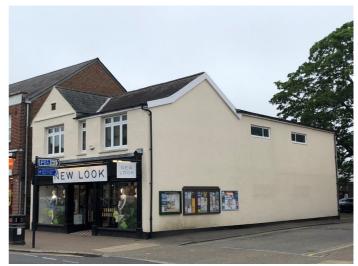

## Location

The premises, formerly occupied by New Look, are in a prominent corner position on the west side of Billericay High Street adjacent to Iceland and Santander.

Billericay together with its main line rail station (Liverpool Street) is situated east of Brentwood and north of Basildon. The A127 Arterial Road is quickly accessed provided direct links to the M25 to the west and Southend to the east.

## Accommodation

The property comprises a ground floor retail unit together with first floor stores, staff facilities and office .

| Ground Floor sales area | 1,350 sq.ft ( 125.42 m <sup>2</sup> ) |
|-------------------------|---------------------------------------|
| Internal retail depth   | 50'25" ( 15.87 m )                    |
| Internal width          | 26'0" ( 7.92 m )                      |
| First Floor             | 1,155 sq.ft ( 107.30 m <sup>2</sup> ) |
|                         |                                       |