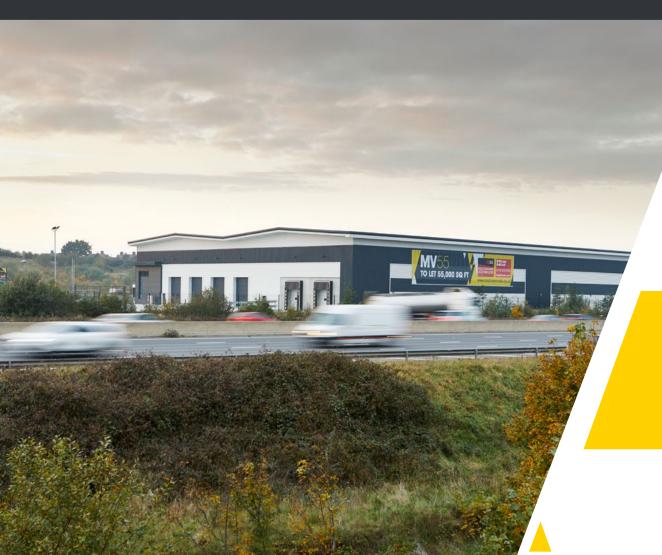

A PRIME NEW SPECULATIVE INDUSTRIAL/WAREHOUSE UNIT WITH M1 FRONTAGE.

55,000 SQ FT INC OFFICES.

--,---

www.markhamvale.co.uk

## Description

MV55 is a new speculative industrial/warehouse unit situated on Markham Vale West, part of the wider 200 acre Markham Vale development. The unit has immediate motorway access being located directly off J29A, M1.