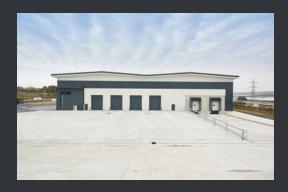

## Specification

10 M INTERNAL

HEIGHT

LOADING DOORS

LOADING DOORS

YARD DEPTH

40 M

**50** 

#### Accommodation

MV55 provides the following Gross Internal Area;

- Warehouse 52,500 sq ft
- 2,500 sq ft at First Floor with option to expand below
- Total 55,000 sq ft

Location

Markham Vale is an established and successful business location strategically situated in the northern East Midlands, close to the regional boundary with South Yorkshire, at the heart of the UK. It has immediate access to the M1 Motorway via junction 29a offering unrivalled prominence and rapid access to Sheffield, Nottingham and the major cities and conurbations beyond.