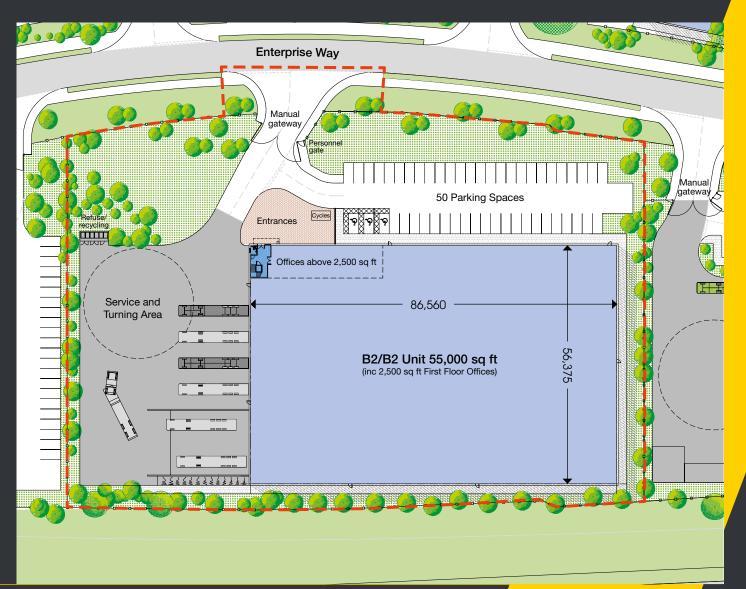

Positioned alongside current occupiers Meter Provida and Grangers International, the unit is serviced by a range of roadside and ancillary uses including:

#### Accommodation

MV55 provides the following Gross Internal Area;

- Warehouse 52,500 sq ft
- 2,500 sq ft at First Floor with option to expand below
- Total 55,000 sq ft

Location

Markham Vale is an established and successful business location strategically situated in the northern East Midlands, close to the regional boundary with South Yorkshire, at the heart of the UK. It has immediate access to the M1 Motorway via junction 29a offering unrivalled prominence and rapid access to Sheffield, Nottingham and the major cities and conurbations beyond.

MV55 is situated on Markham Vale West, between Meter Provida and Grangers International, directly accessed off J29a, M1 with highly prominent motorway frontage.

The following locations are all within 60 minutes drive time.