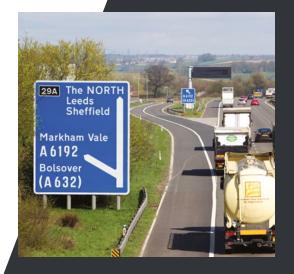

MV55 is situated on Markham Vale West, between Meter Provida and Grangers International, directly accessed off J29a, M1 with highly prominent motorway frontage.

The following locations are all within 60 minutes drive time.