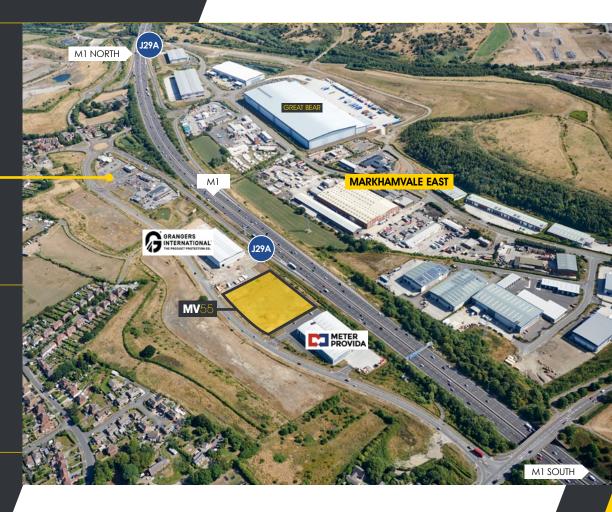

## Description

MV55 is a new speculative industrial/warehouse unit situated on Markham Vale West, part of the wider 200 acre Markham Vale development. The unit has immediate motorway access being located directly off J29A, M1.

Positioned alongside current occupiers Meter Provida and Grangers International, the unit is serviced by a range of roadside and ancillary uses including:

MV55 is situated on Markham Vale West, between Meter Provida and Grangers International, directly accessed off J29a, M1 with highly prominent motorway frontage.

The following locations are all within 60 minutes drive time.