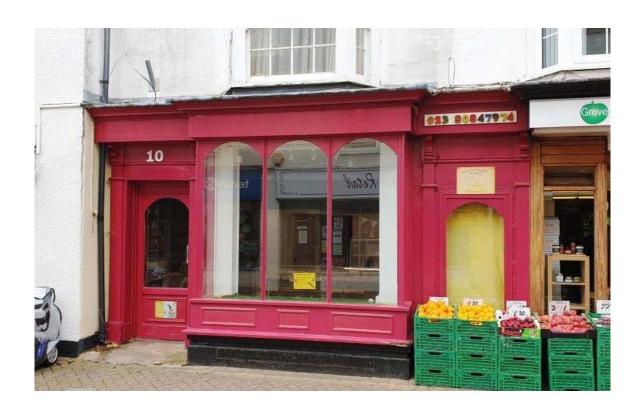

#### **LOCATION & DESCRIPTION**

Hythe is a busy 'Waitrose' town on Southampton's west side, facing Southampton Water and connected to the City via the Hythe Ferry. It is on the edge of the New Forest and other retailers in the town include Boots, Superdrug, Hays Travel, Costa Coffee, Martins, Thomas Cook & Post Office. These premises occupy a prime location in the centre of the High Street, less than 100 yards from Waitrose, and the ground floor comprises all of the shopfront painted crimson in the photo.

A period terrace building of rendered front elevations, under a pitched slate roof, in a very prominent trading position, it comprises a self contained ground floor lock up shop in good internal condition, offered with vacant possession. A separate entrance at the rear leads to the first and second floor flat in the building that has been sold off on a long lease as detailed below.