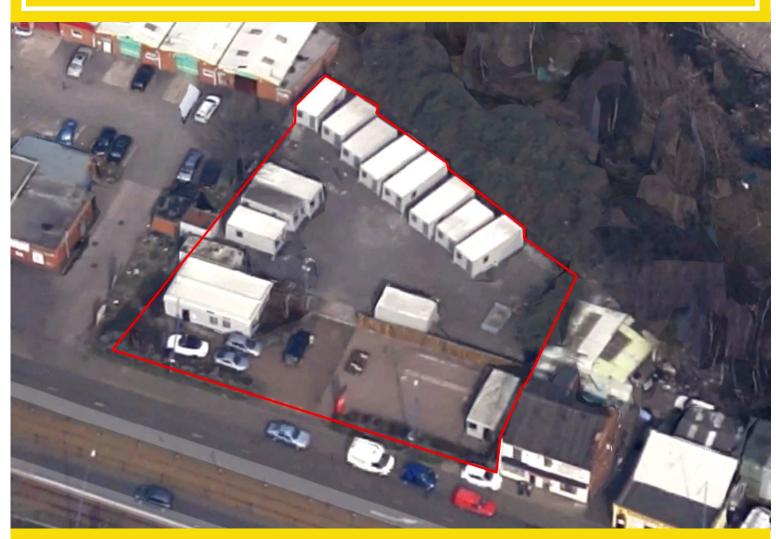

# TO LET

PORTAKABIN BUILDING & YARD BILSTON ROAD WOLVERHAMPTON WV2 2NH

0.38 Acres (0.2 Hectares)

Occupying a prominent roadside position on the Bilston Road

Approximately 3.5 Mile from Black Country Route - A463.

#### **LOCATION**

The site is located on the Bilston Road which is one of the main arterial roads leading into Wolverhampton from Bilston, Wednesbury and surrounding areas. Bilston Road is approximately 2 miles from Wolverhampton City Centre and benefits from good transport links to the M6, M5 and the Black Country Route (A463).

# **DESCRIPTION**

The site benefits from block paving to the front (left) and a gravelled area to the right which could be utilised for various uses. The main yard area to the rear benefits from perimeter fencing, and a security gate.

# **ACCOMMODATION**

Site area approximately 0.38 acres (0.2 hectares)