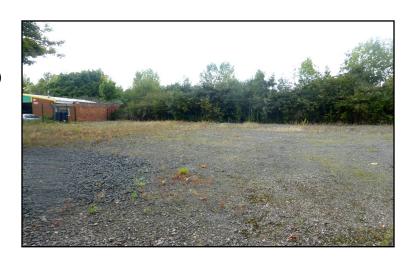

# **DESCRIPTION**

The site benefits from block paving to the front (left) and a gravelled area to the right which could be utilised for various uses. The main yard area to the rear benefits from perimeter fencing, and a security gate.