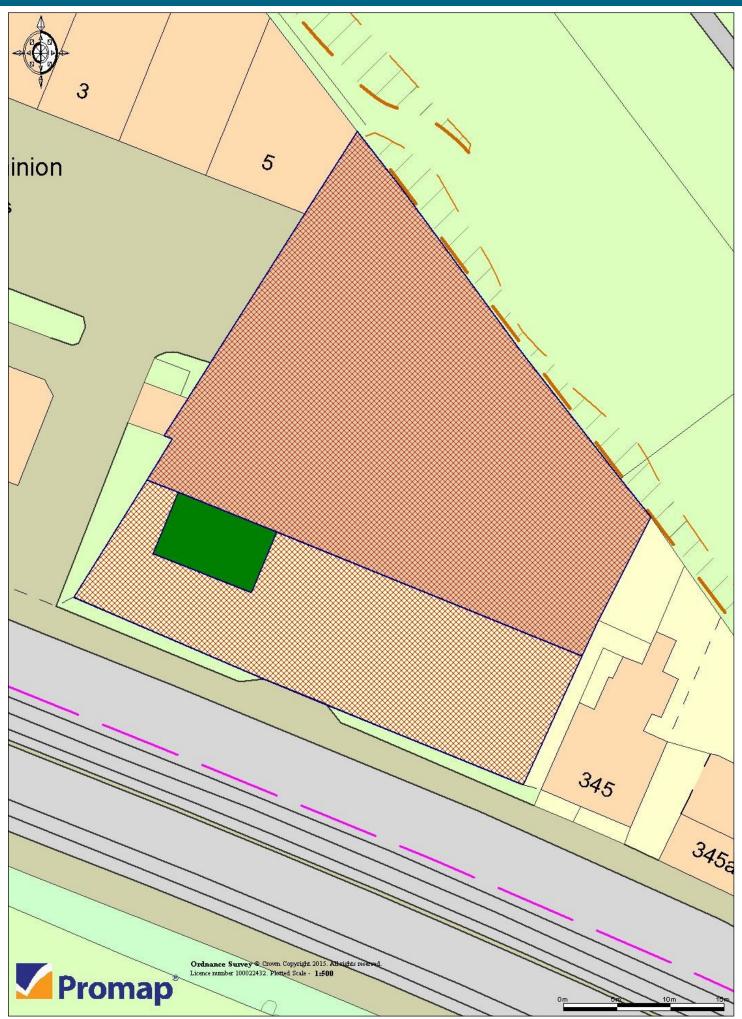

# **ACCOMMODATION**

Site area approximately 0.38 acres (0.2 hectares)

#### **VIEWING**

**Strictly** by prior appointment with Bulleys at their Wolverhampton Office on 01902 713333.

Details amended 04/18.

Site Plan- For Identification only- Not to scale. Accuracy cannot be guaranteed