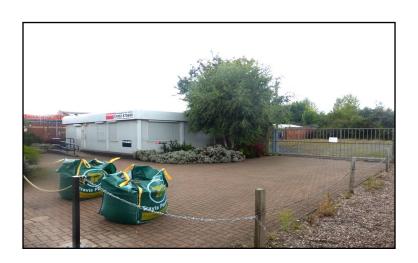

# **DESCRIPTION**

The site benefits from block paving to the front (left) and a gravelled area to the right which could be utilised for various uses. The main yard area to the rear benefits from perimeter fencing, and a security gate.