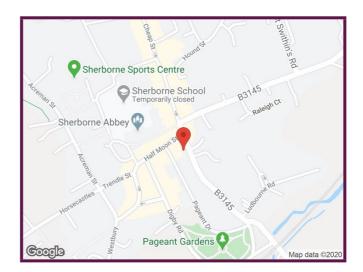

## LOCATION:

The property is located on South Street close to its junction with Cheap Street, the principle shopping area within the town. Occupiers in the vicinity include long established retailers (Fired Earth, The Courtyard Salon, The Melbury Gallery) and restaurants/delis (The Pear Tree and The Three Wishes).