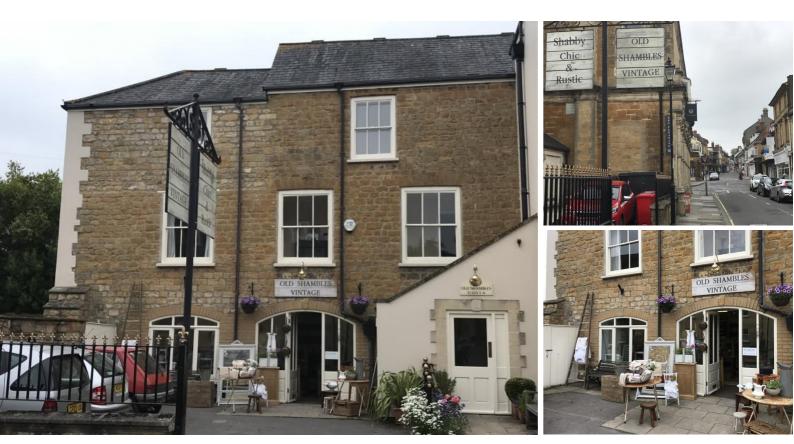

# 4 The Old Shambles, Sherborne DT9 3LU

## LOCATION:

The property is located on South Street close to its junction with Cheap Street, the principle shopping area within the town. Occupiers in the vicinity include long established retailers (Fired Earth, The Courtyard Salon, The Melbury Gallery) and restaurants/delis (The Pear Tree and The Three Wishes).

## **DESCRIPTION:**

The property comprises a ground floor lock-up shop with good frontage onto its own inner courtyard where the car parking is provided.