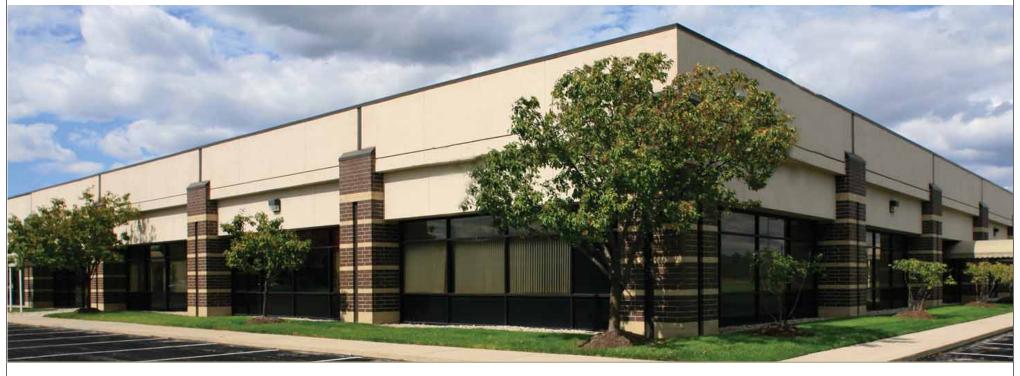

## PROPERTY INFORMATION

Consider this a technological advancement for your company. If you're looking for state of the art flex space that can meet the changing needs of your company, check out this highly visible development at Meridian Technology Center. With tier one direct internet connectivity, convenient parking at your front door and quick access to major thoroughfares, this property can accommodate all you want, while supplying all you need for speed. For Leasing Information Call 317.573.6045

ADDRESS: 801 Congressional Boulevard, Carmel, IN 46032

YEAR BUILT: 1988

BUILDING TYPE: Single-story, flex-use office building TOTAL BUILDING AREA: 62,425 Useable Square Feet

NUMBER OF FLOORS: 1

SECURITY: Eagle Trident Security Company, Inc.
FIRE PROTECTION SYSTEM: Fully sprinkled-wet system

HVAC: Heat pump system on a closed loop PARKING: Ample surface parking on site

TECHNOLOGY: State-of-the-art fiber optics available
PROPERTY MANAGEMENT: REI Real Estate Services, LLC

OWNER: REI Investments, Inc.