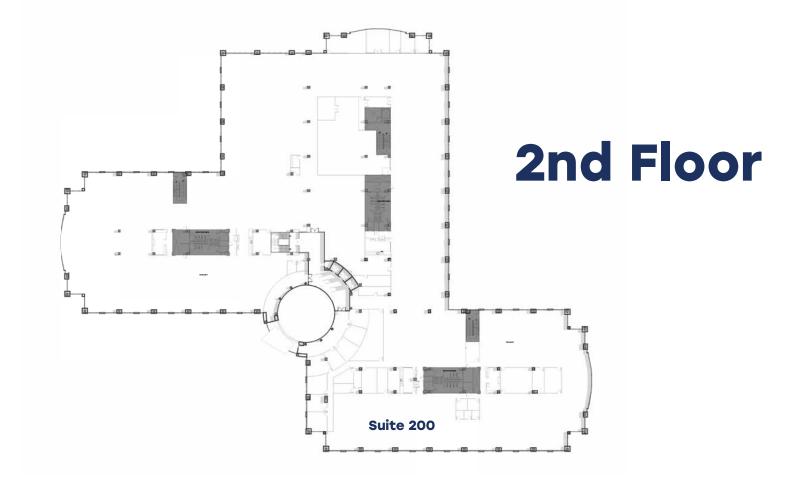

## Property Highlights

- Located in the Legacy / Frisco Submarket
- 3 Story, Class A Office Building
- Highly Efficient 100,000 RSF Floor Plates
- 10.5' 11' Drop Ceilings
- 5.0 per 1,000 RSF Parking Ratio
- 19.66 Acres Site
- Immediate proximity to
  - The Shops at Legacy
  - Legacy Town Center
  - Legacy West
- Easy access to North Dallas Tollway & State Hwy 121
- 5.3 Acres Available for Expansion



10

MINS TO FRISCO

25

MINS TO DFW INTL AIRPORT

26

MILES TO DALLAS CBD

**27** 

MINS TO LOVE FIELD AIRPORT

43

MILES TO FT. WORTH CBD



### Area Amenities

WITHIN 1 MILE

96
RETAIL

OPTIONS

46
RESTAURANTS

**10** 

# **Building Access**

--- INGRESS

=== EGRESS

### 1st Floor























## Planned Renovations

- Conference Center
- Fitness Center
- Market at 5301
- Tenant Lounge

- Award Winning Architecture
- Beautifully Landscaped Amphitheater



**BUILDING 2** 

## Potential Expansion









## Leasing Information

### **Chris Taylor**

chris.taylor@cushwake.com +1 972 663 9822

#### **Matt Schendle**

matt.schendle@cushwake.com +1 972 663 9634

### **Trey Smith**

trey.smith@cbre.com +1 214 282 2975

#### **Ward Eastman**

ward.eastman@cbre.com +1 972 897 7207









has been prepared solely for information purposes, and is strictly confidential. Any disclosure, use, copying or circulation of this presentation (or the information contained within it) is strictly prohibited, unless you have obtained Cushman & Wakefield's prior written consent. T