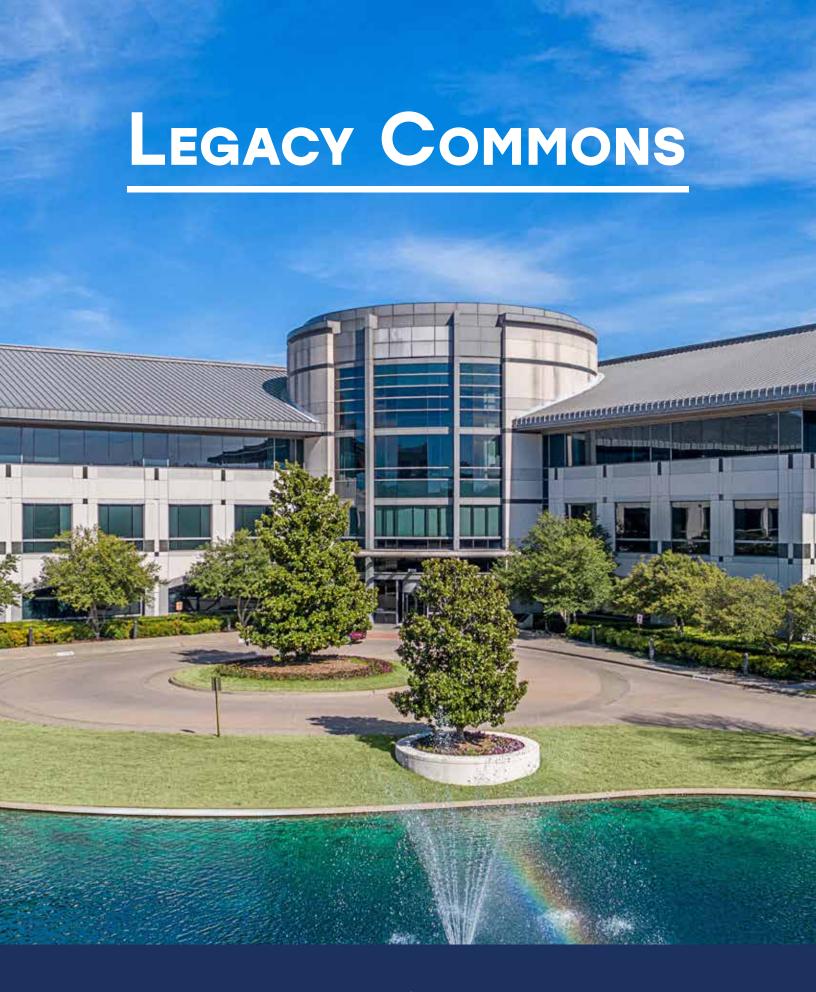

## Property Highlights

- Located in the Legacy / Frisco Submarket
- 3 Story, Class A Office Building
- Highly Efficient 100,000 RSF Floor Plates
- 10.5' 11' Drop Ceilings
- 5.0 per 1,000 RSF Parking Ratio
- 19.66 Acres Site
- Immediate proximity to
  - The Shops at Legacy
  - Legacy Town Center
  - Legacy West
- Easy access to North Dallas Tollway & State Hwy 121
- 5.3 Acres Available for Expansion