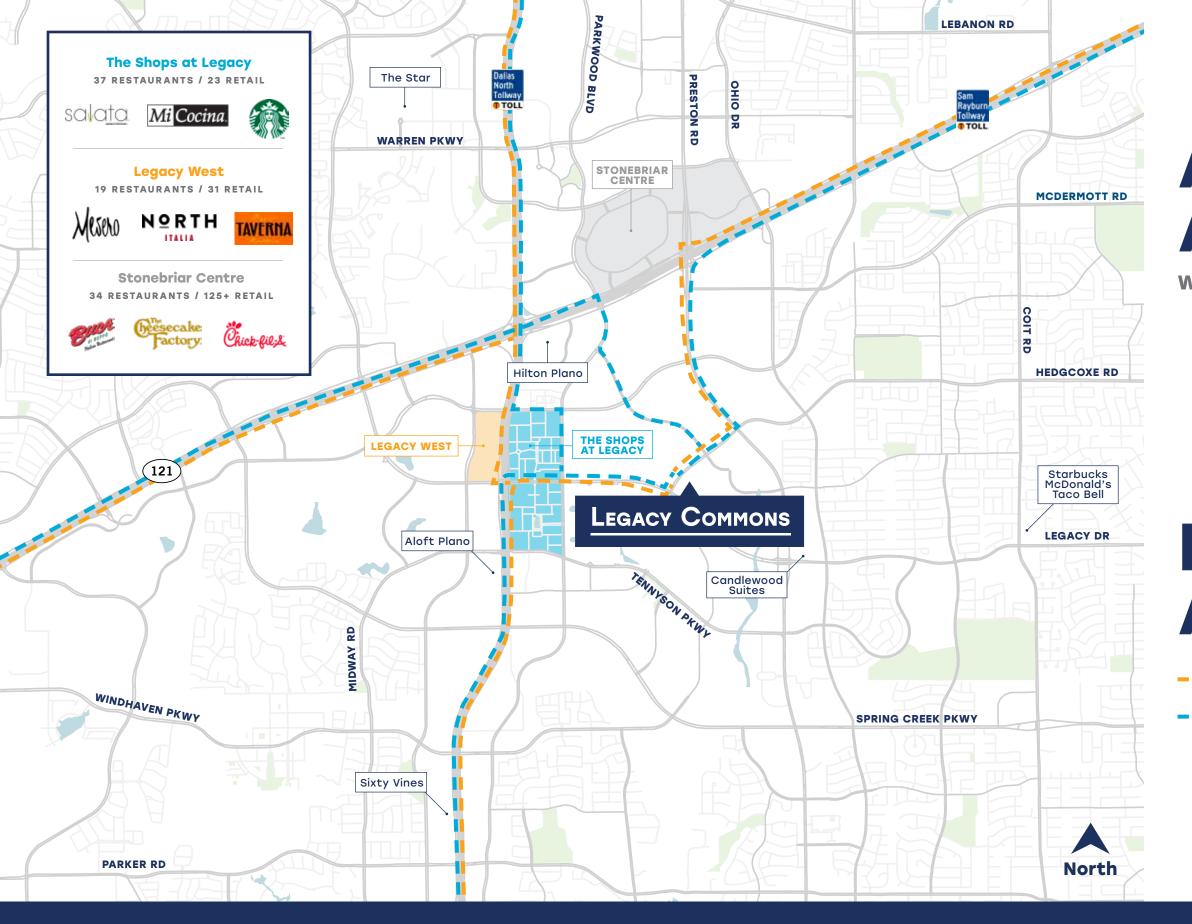

## Property Highlights

- Located in the Legacy / Frisco Submarket
- 3 Story, Class A Office Building
- Highly Efficient 100,000 RSF Floor Plates
- 10.5' 11' Drop Ceilings
- 5.0 per 1,000 RSF Parking Ratio
- 19.66 Acres Site
- Immediate proximity to
  - The Shops at Legacy
  - Legacy Town Center
  - Legacy West
- Easy access to North Dallas Tollway & State Hwy 121
- 5.3 Acres Available for Expansion



10

MINS TO FRISCO

25

MINS TO DFW INTL AIRPORT

26

MILES TO DALLAS CBD

**27** 

MINS TO LOVE FIELD AIRPORT

43

MILES TO FT. WORTH CBD



### Area Amenities

WITHIN 1 MILE

96
RETAIL

OPTIONS

46
RESTAURANTS

**10** 

# **Building Access**

--- INGRESS

=== EGRESS

### 1st Floor























## Planned Renovations

- Conference Center
- Fitness Center
- Market at 5301
- Tenant Lounge

- Award Winning Architecture
- Beautifully Landscaped Amphitheater



**BUILDING 2** 

## Potential Expansion









## Leasing Information

### **Chris Taylor**

chris.taylor@cushwake.com +1 972 663 9822

#### **Matt Schendle**

matt.schendle@cushwake.com +1 972 663 9634

### **Trey Smith**

trey.smith@cbre.com +1 214 282 2975

#### **Ward Eastman**

ward.eastman@cbre.com +1 972 897 7207









has been prepared solely for information purposes, and is strictly confidential. Any disclosure, use, copying or circulation of this pr