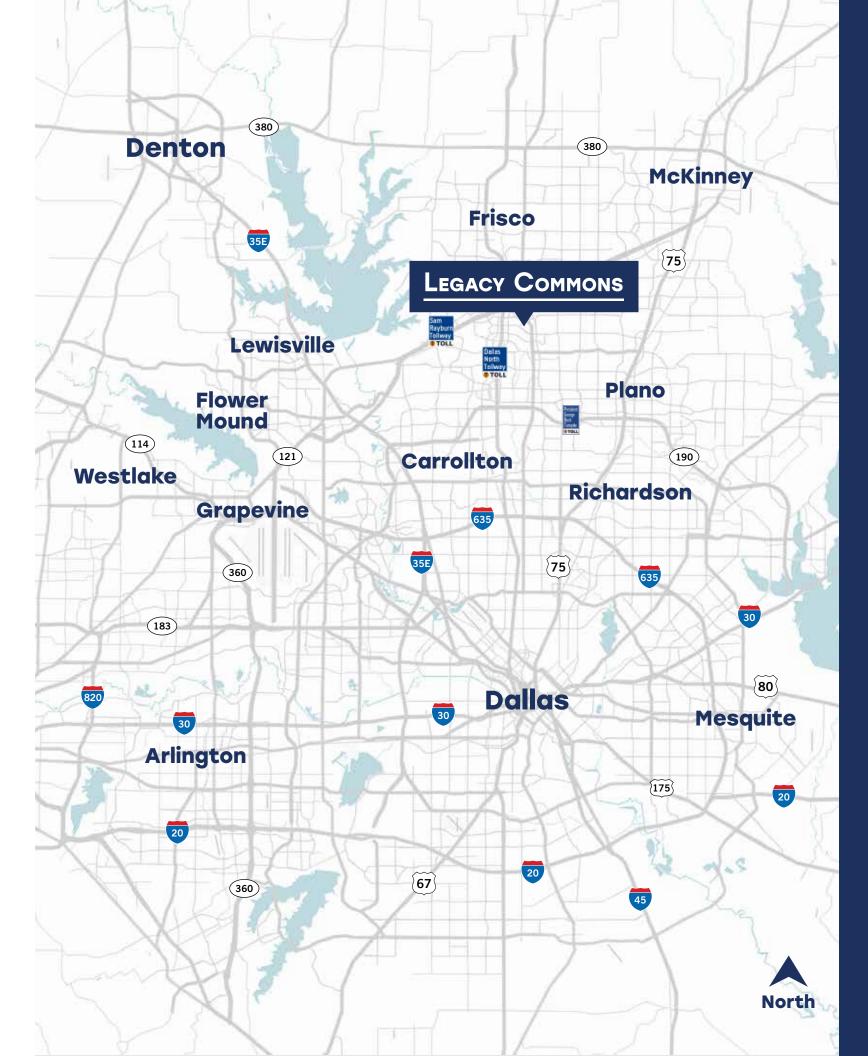

10

MINS TO FRISCO

25

MINS TO DFW INTL AIRPORT

26

MILES TO DALLAS CBD

**27** 

MINS TO LOVE FIELD AIRPORT

43

MILES TO FT. WORTH CBD