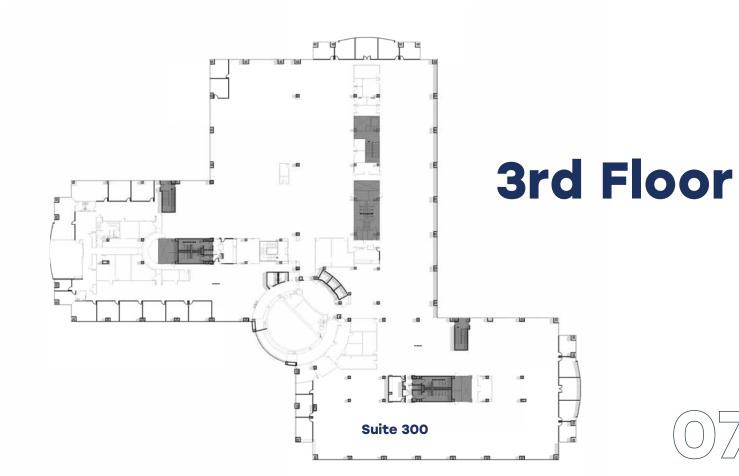

## Property Highlights

- Located in the Legacy / Frisco Submarket
- 3 Story, Class A Office Building
- Highly Efficient 100,000 RSF Floor Plates
- 10.5' 11' Drop Ceilings
- 5.0 per 1,000 RSF Parking Ratio
- 19.66 Acres Site
- Immediate proximity to
  - The Shops at Legacy
  - Legacy Town Center
  - Legacy West
- Easy access to North Dallas Tollway & State Hwy 121
- 5.3 Acres Available for Expansion



10

MINS TO FRISCO

25

MINS TO DFW INTL AIRPORT

26

MILES TO DALLAS CBD

**27** 

MINS TO LOVE FIELD AIRPORT

43

MILES TO FT. WORTH CBD



### Area Amenities

WITHIN 1 MILE

96
RETAIL

OPTIONS

46
RESTAURANTS

**10** 

# **Building Access**

--- INGRESS

=== EGRESS

### 1st Floor























## Planned Renovations

- Conference Center
- Fitness Center
- Market at 5301
- Tenant Lounge

- Award Winning Architecture
- Beautifully Landscaped Amphitheater



**BUILDING 2** 

## Potential Expansion









## Leasing Information

### **Chris Taylor**

chris.taylor@cushwake.com +1 972 663 9822

#### **Matt Schendle**

matt.schendle@cushwake.com +1 972 663 9634

### **Trey Smith**

trey.smith@cbre.com +1 214 282 2975

#### **Ward Eastman**

ward.eastman@cbre.com +1 972 897 7207









has been prepared solely for information purposes, and is strictly confidential. Any disclosure, use, copying or circulation of this presentation (or the information contained within it) is strictly prohibited, unless you have obtained Cushman & Wakefield's prior written consent. The