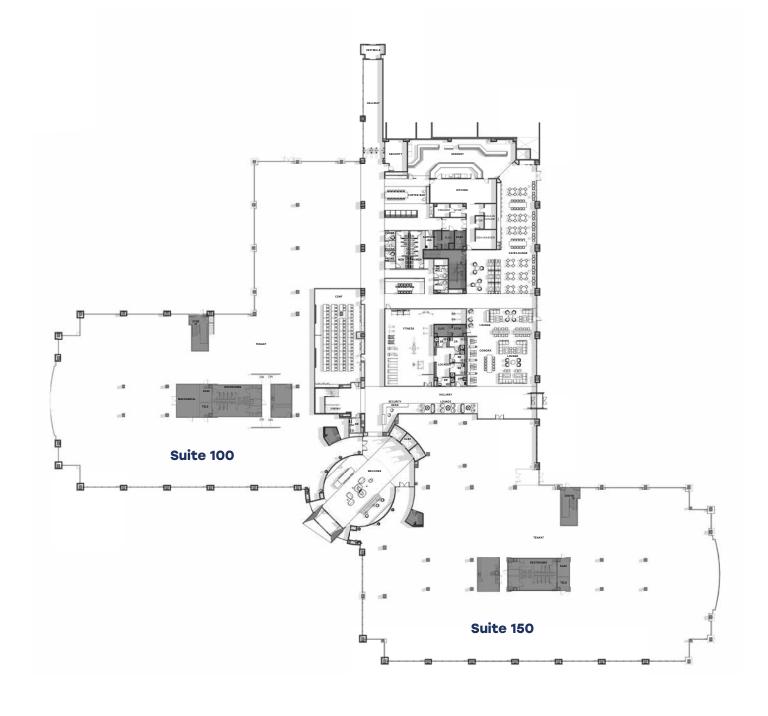

## Property Highlights

- Located in the Legacy / Frisco Submarket
- 3 Story, Class A Office Building
- Highly Efficient 100,000 RSF Floor Plates
- 10.5' 11' Drop Ceilings
- 5.0 per 1,000 RSF Parking Ratio
- 19.66 Acres Site
- Immediate proximity to
  - The Shops at Legacy
  - Legacy Town Center
  - Legacy West
- Easy access to North Dallas Tollway & State Hwy 121
- 5.3 Acres Available for Expansion



10

MINS TO FRISCO

25

MINS TO DFW INTL AIRPORT

26

MILES TO DALLAS CBD

**27** 

MINS TO LOVE FIELD AIRPORT

43

MILES TO FT. WORTH CBD



### Area Amenities

WITHIN 1 MILE

96
RETAIL

OPTIONS

46
RESTAURANTS

**10** 

# **Building Access**

--- INGRESS

=== EGRESS

### 1st Floor























## Planned Renovations

- Conference Center
- Fitness Center
- Market at 5301
- Tenant Lounge

- Award Winning Architecture
- Beautifully Landscaped Amphitheater



**BUILDING 2** 

## Potential Expansion









## Leasing Information

### **Chris Taylor**

chris.taylor@cushwake.com +1 972 663 9822

#### **Matt Schendle**

matt.schendle@cushwake.com +1 972 663 9634

### **Trey Smith**

trey.smith@cbre.com +1 214 282 2975

#### **Ward Eastman**

ward.eastman@cbre.com +1 972 897 7207









has been prepared solely for information purposes, and is strictly confidential. Any disclosure, use, copying or circulation of this presentation (or the information contained within it) is strictly prohibited, unless you have obtained Cushman & Wakefield's prior written consent.