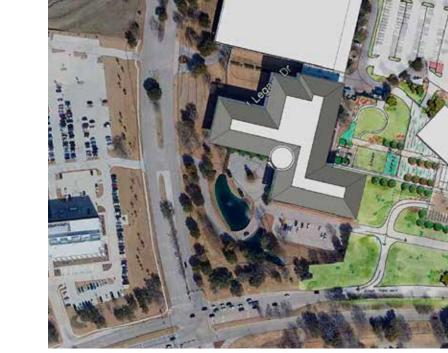

t 100,000 RSF Floor Plates
- 10.5' 11' Drop Ceilings
- 5.0 per 1,000 RSF Parking Ratio
- 19.66 Acres Site
- Immediate proximity to
  - The Shops at Legacy
  - Legacy Town Center
  - Legacy West
- Easy access to North Dallas Tollway & State Hwy 121
- 5.3 Acres Available for Expansion



10

MINS TO FRISCO

25

MINS TO DFW INTL AIRPORT

26

MILES TO DALLAS CBD

**27** 

MINS TO LOVE FIELD AIRPORT

43

MILES TO FT. WORTH CBD



### Area Amenities

WITHIN 1 MILE

96
RETAIL

OPTIONS

46
RESTAURANTS

**10** 

# **Building Access**

--- INGRESS

=== EGRESS

### 1st Floor























## Planned Renovations

- Conference Center
- Fitness Center
- Market at 5301
- Tenant Lounge

- Award Winning Architecture
- Beautifully Landscaped Amphitheater



**BUILDING 2** 

## Potential Expansion









## Leasing Information

### **Chris Taylor**

chris.taylor@cushwake.com +1 972 663 9822

#### **Matt Schendle**

matt.schendle@cushwake.com +1 972 663 9634

### **Trey Smith**

trey.smith@cbre.com +1 214 282 2975

#### **Ward Eastman**

ward.eastman@cbre.com +1 972 897 7207









has been prepared solely for information purposes, and is strictly confidential. Any disclosure, use, copying or circulation of this presentation (or the information contained within it) is strictly prohibited, unless you have obtained Cushman & Wakefield's prior written consent. The views expressed in this presentation are the views of the author and do not necessarily reflect the views of Cushman & Wakefield. Neither this presentation nor any part of it shall form the basis of, or be relied upon in co