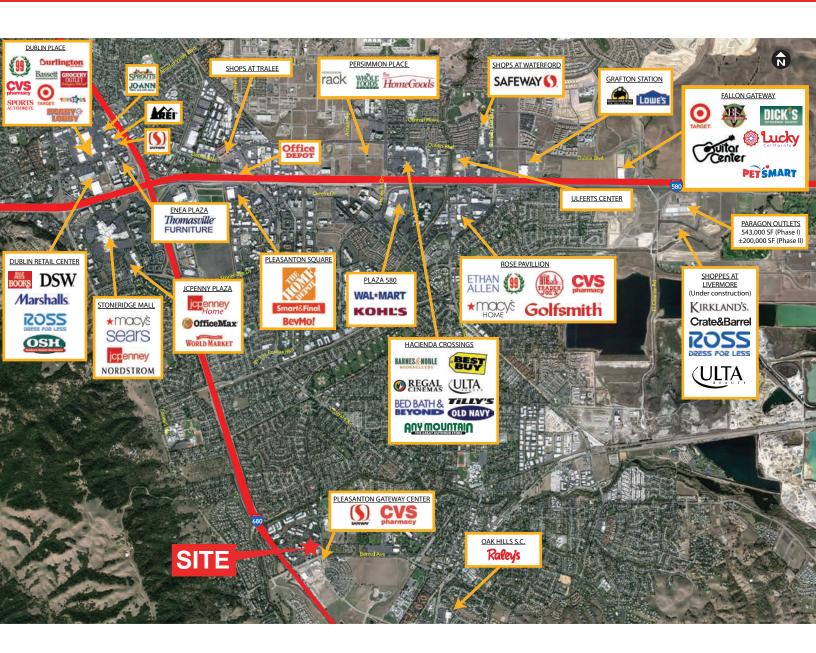

#### **Bernal Plaza**

### **Bernal Plaza Bernal Avenue at Valley Avenue**

#### Pleasanton, CA