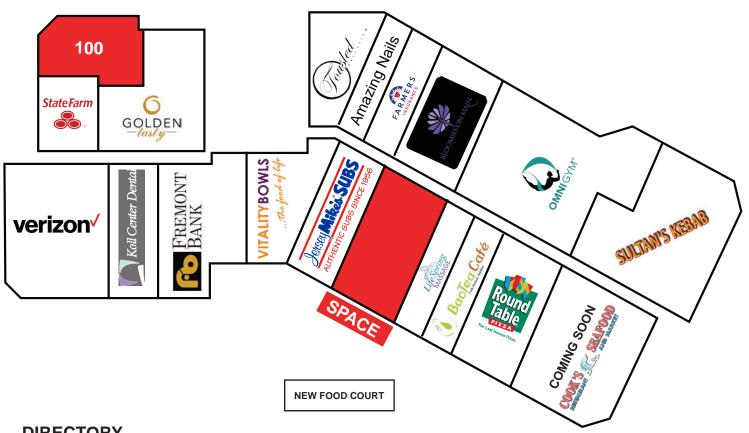

#### **DIRECTORY**

| 100 | AVAILABLE                            | ±1,256 SF |
|-----|--------------------------------------|-----------|
| 115 | Golden Tasty Restaurant              | ±2,399 SF |
| 130 | Tousled Hair                         | ±1,280 SF |
| 135 | Amazing Nails                        | ±797 SF   |
| 137 | Farmer's Insurance                   | ±821 SF   |
| 150 | Bloomies on Main                     | ±1,916 SF |
| 190 | Omni Gym                             | ±4,568 SF |
| 205 | Sultan's Kebab                       | ±3,233 SF |
| 300 | Cook's Seafood Restaurant and Market | ±2,981 SF |
| 310 | Round Table                          | ±2,109 SF |
| 318 | BaoTea Cafe                          | ±904 SF   |

| 324 | Life Spring Massage      | ±904 SF   |
|-----|--------------------------|-----------|
| 330 | AVAILABLE                | ±2,109 SF |
| 333 | Jersey Mike's            | ±1,442 SF |
| 335 | Vitality Bowl            | ±1,535 SF |
| 345 | Fremont Bank             | ±2,082 SF |
| 350 | Koll Center Dental Group | ±1,494 SF |
| 355 | Verizon                  | ±2,955 SF |
| 420 | State Farm               | ±953 SF   |