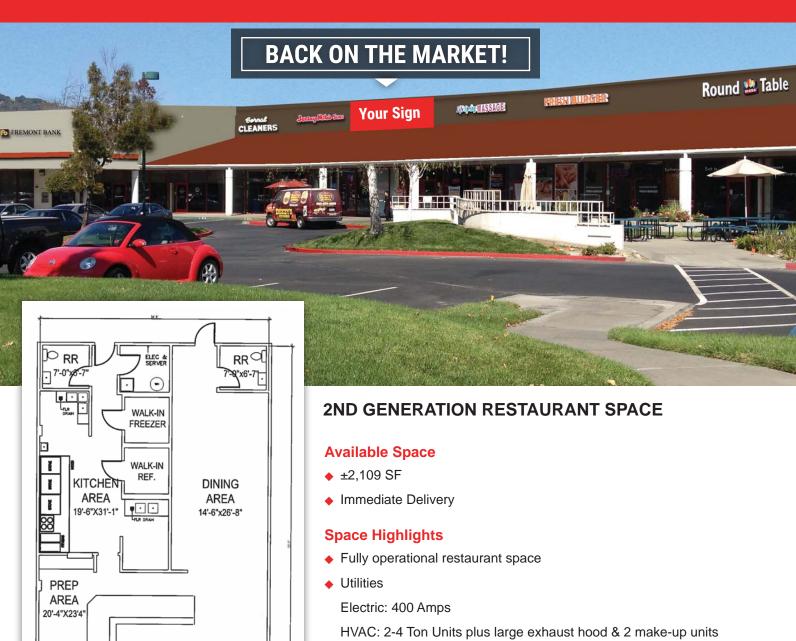

#### **Bernal Avenue at Valley Avenue**

Pleasanton, CA

**ENTRY** 

22'-9"x17'-6"

Keith Marr 925.974.0112 <a href="mailto:kmarr@ngkf.com">kmarr@ngkf.com</a> CA RE License #00857732 Meghan Basso 925.974.0117 <a href="mailto:mbasso@ngkf.com">mbasso@ngkf.com</a> CA RE License #0188001

Phone/Cable: Phone + Data lines plus Comcast coax to space from MPOE

1333 North California Blvd., Suite 343, Walnut Creek, CA 94596

Water: 1" water service for restrooms

Grease Trap: In ground within space

Gas: 1.5" manifold to meter and 2" line to space