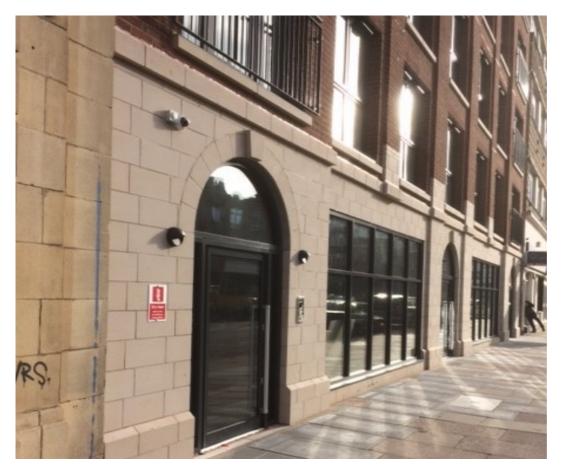

## LOCATION

The premises is located fronting Charles Street with the Cultural Quarter of Leicester. The immediate surrounding tenant mix includes KwikFit, Optimax, LSL Lettings, Organic Hair Room and Crystal Law.

### ACCOMMODATION

The premises can be let as either a single retail unit or as two separate retail units. The following approximate floor areas are applicable:

|               | SqM   | SqFt  |
|---------------|-------|-------|
| Retail Unit A | 173.6 | 1,868 |
| Retail Unit B | 173.7 | 1,869 |