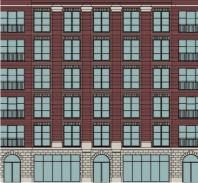

### ACCOMMODATION

The premises can be let as either a single retail unit or as two separate retail units. The following approximate floor areas are applicable:

|               | SqM   | SqFt  |
|---------------|-------|-------|
| Retail Unit A | 173.6 | 1,868 |
| Retail Unit B | 173.7 | 1,869 |