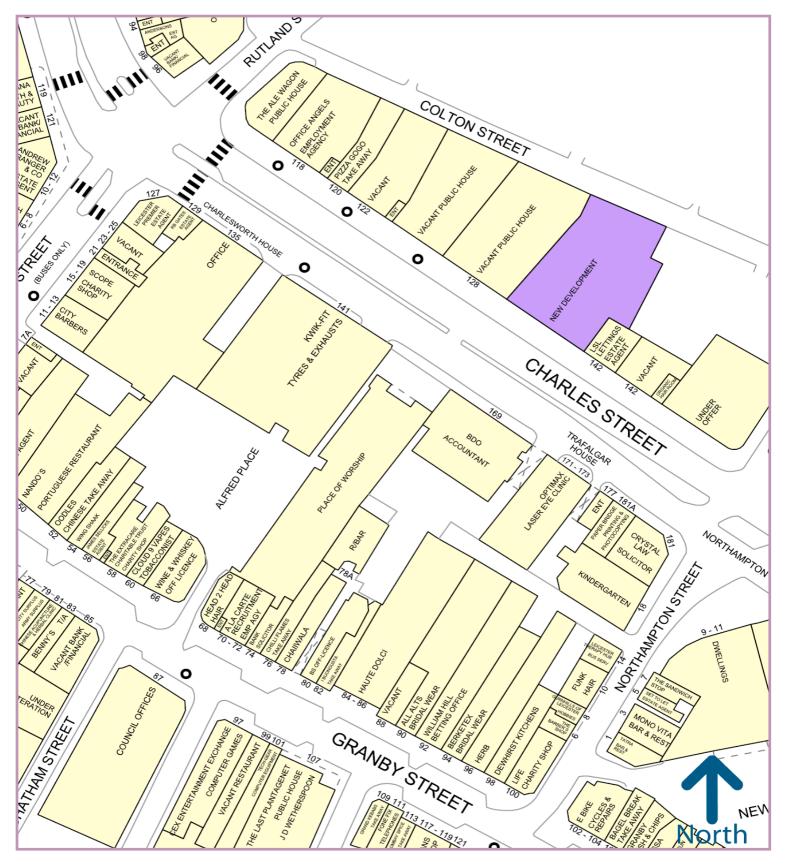

## LOCATION

The premises is located fronting Charles Street with the Cultural Quarter of Leicester. The immediate surrounding tenant mix includes KwikFit, Optimax, LSL Lettings, Organic Hair Room and Crystal Law.

Other nearby tenants include Ibis, Premier Inn, Pure Gym, Al Feena and Hastings Direct (60,000 sq ft). Colton Square sits to the East of Agin Court and offers 130,000 sq ft of Grade A fully let office accommodation.