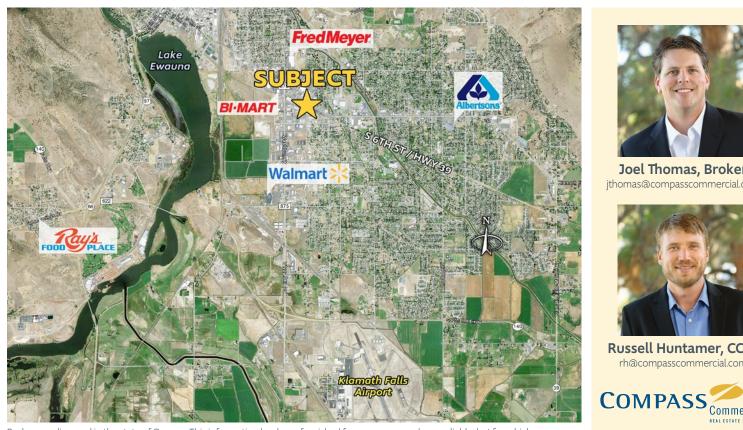

#### Highlights

- Located next to a new Starbucks on 6th Street with traffic counts over 12,000 ADT
- Brand new construction with multiple suite configurations
- TI allowance available
- Near the busiest intersection in the city
- Nearby retailers include Ross, Petco, Elmers, Denny's, Chase Bank and more!