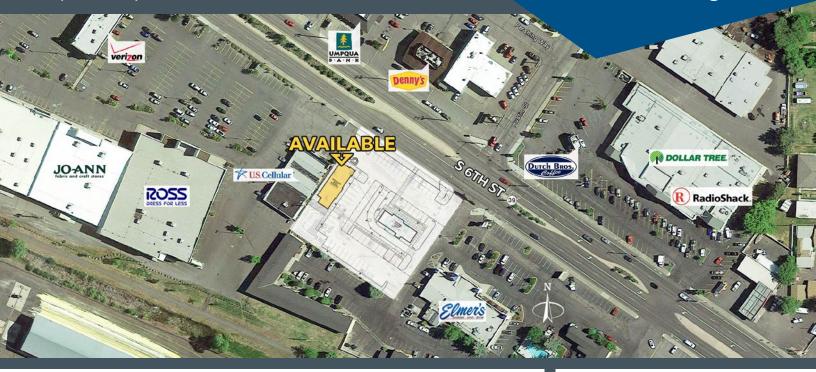

#### Highlights

- Located next to a new Starbucks on 6th Street with traffic counts over 12,000 ADT
- Brand new construction with multiple suite configurations
- TI allowance available
- Near the busiest intersection in the city
- Nearby retailers include Ross, Petco, Elmers, Denny's, Chase Bank and more!