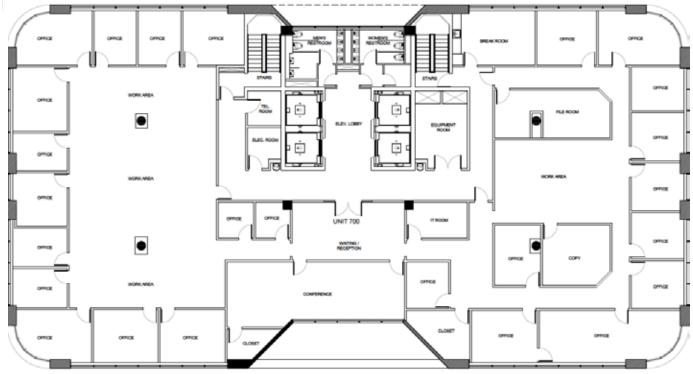

#### current availabilities

| Suite      | Square Feet Available   |
|------------|-------------------------|
| Suite 700* | 11,396 RSF (Full Floor) |
| Suite 600  | 3,696 RSF               |

\*Suite 700 can be subdivided to 6,500 RSF

### full 7th floor available with 360° views

\*Suite 700 can be subdivided to 6,500 RSF

WWW.BLANCACRE.COM