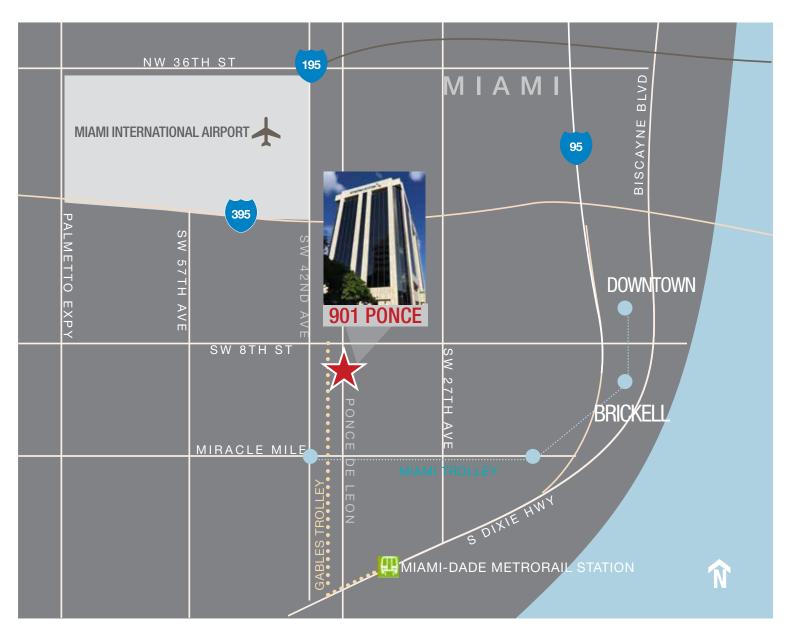

## NEWLY RENOVATED

901 PONCE is located at the entrance of the Coral Gables business district and within walking distance to numerous restaurants and residential offerings.

Its access to public transportation via the Coral Gables Trolley, major expressways and close proximity to Miami International Airport make it an ideal location for companies in any industry.

#### LOCATION FEATURES

- Walking distance to numerous restaurants and retail
- Access to public transportation with on-site Coral Gables trolley stop connecting to Miracle Mile and Metrorail
- Premier location at the entrance to the Coral Gables business district
- Within 15 minutes from Miami International Airport and other key business districts such as Downtown, Brickell, Blue Lagoon and Doral