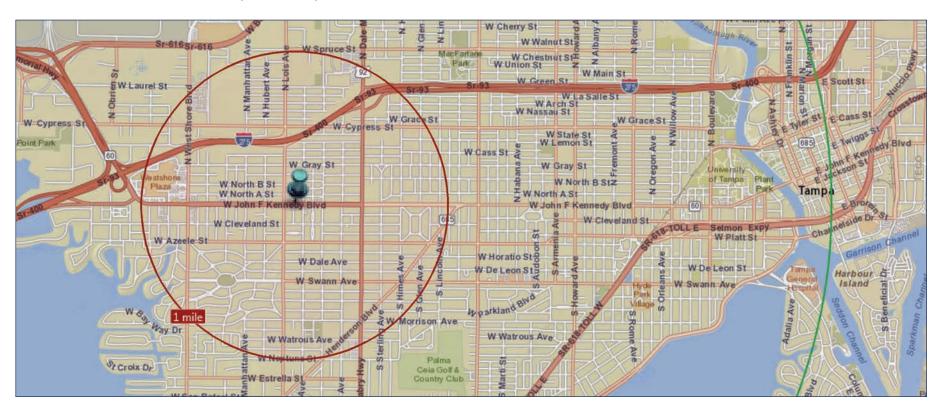

#### PROPERTY LOCATION

4100 W Kennedy Blvd. is ideally located in the heart of the Westshore Business District. Located on Kennedy Blvd. (Just east of the Kennedy/Lois intersection). Pylon Signage rental available on Kennedy, common area