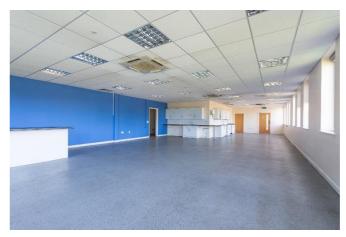

# **Description**

The unit is of a steel frame construction and has been built to a common design, incorporating single storey office accommodation to the front and a warehouse to the rear with a minimum eaves height of 7.4 metres.

#### **Accommodation**

| AREA                                | SQ FT  | SQ M  |
|-------------------------------------|--------|-------|
| Warehouse                           | 40,755 | 3,786 |
| Ground floor offices & reception    | 4,516  | 420   |
| Ground floor canteen                | 1,503  | 140   |
| External store<br>& loading<br>area | 728    | 68    |
| TOTAL                               | 47,502 | 4,414 |
|                                     |        |       |