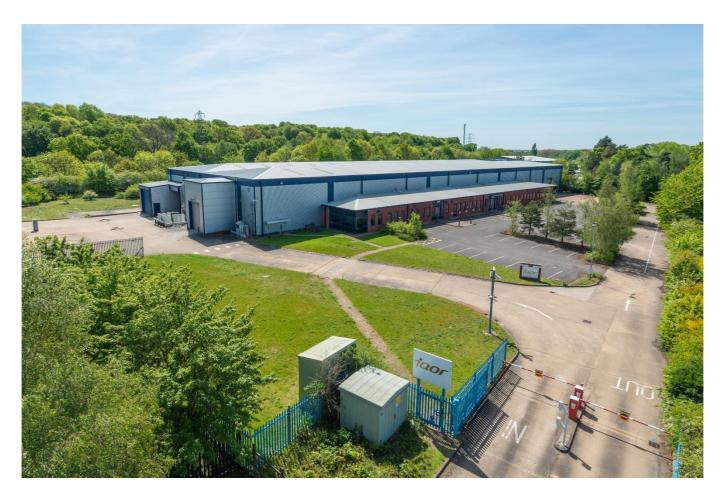

# Leofric Business Park,

Progress Close, Coventry, CV3 2TF

#### Location

The unit is located on Progress Close to the west of the A46. Coventry's City Centre is approximately 3.5 miles to the north west via the A428 and Leamington Spa is approximately 9 miles to the south via the A445.

The unit is well located for the UK's motorway network, with Junction 2 of the M6 and M69 3.25 miles to the north of the unit.