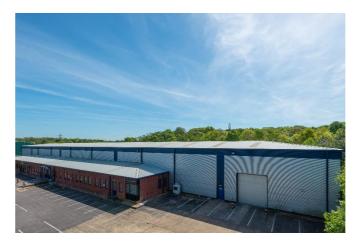

# **Key Highlights**

- 47,502 sq ft approx.
- 7.4 m eaves
- 3 level loading electric roller shutter doors
- Secure site with barrier access

- Fully fitted office accommodation
- 15% translucent roof panels
- Craneage in situ within warehouse
- Warehouse fitted with lighting and heating

# **Description**

The unit is of a steel frame construction and has been built to a common design, incorporating single storey office accommodation to the front and a warehouse to the rear with a minimum eaves height of 7.4 metres.