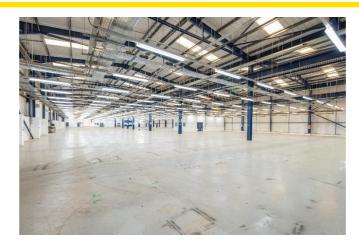

# **Description**

The unit is of a steel frame construction and has been built to a common design, incorporating single storey office accommodation to the front and a warehouse to the rear with a minimum eaves height of 7.4 metres.

#### **Accommodation**

| AREA                                | SQ FT  | SQ M  |
|-------------------------------------|--------|-------|
| Warehouse                           | 40,755 | 3,786 |
| Ground floor offices & reception    | 4,516  | 420   |
| Ground floor canteen                | 1,503  | 140   |
| External store<br>& loading<br>area | 728    | 68    |
| TOTAL                               | 47,502 | 4,414 |
|                                     |        |       |