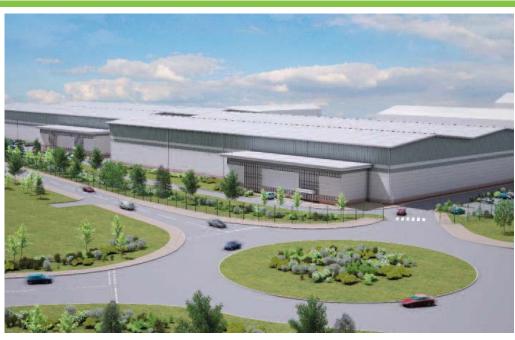

## **DESCRIPTION**

A new warehouse/industrial development at Academy Business Park. The scheme is for two brand new 110,000 sq ft warehouse/industrial units speculatively-built and located on one of the main thoroughfares in the heart of Knowsley Industrial Park which is home to over 600 businesses.