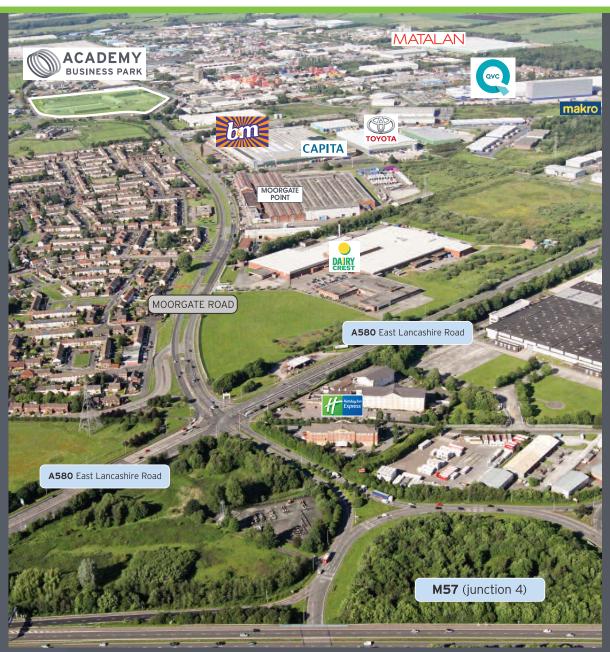

## **DESCRIPTION**

A new warehouse/industrial development at Academy Business Park. The scheme is for two brand new 110,000 sq ft warehouse/industrial units speculatively-built and located on one of the main thoroughfares in the heart of Knowsley Industrial Park which is home to over 600 businesses.

# APPROXIMATE DISTANCES TRAVELLING BY ROAD

| Liverpool Euro Rail Terminal (Seaforth)    | 7 miles   |
|--------------------------------------------|-----------|
| Liverpool Freeport Terminal (Bootle)       | 7 miles   |
| Liverpool Ferry Terminals (Princes Parade) | 8 miles   |
| Liverpool City Centre                      | 9 miles   |
| Liverpool John Lennon Airport              | 15 miles  |
| Warrington                                 | 19 miles  |
| Manchester City Centre                     | 33 miles  |
| Manchester Airport                         | 36 miles  |
| Chester                                    | 36 miles  |
| Cardiff                                    | 201 miles |
| Glasgow                                    | 212 miles |
| London                                     | 212 miles |