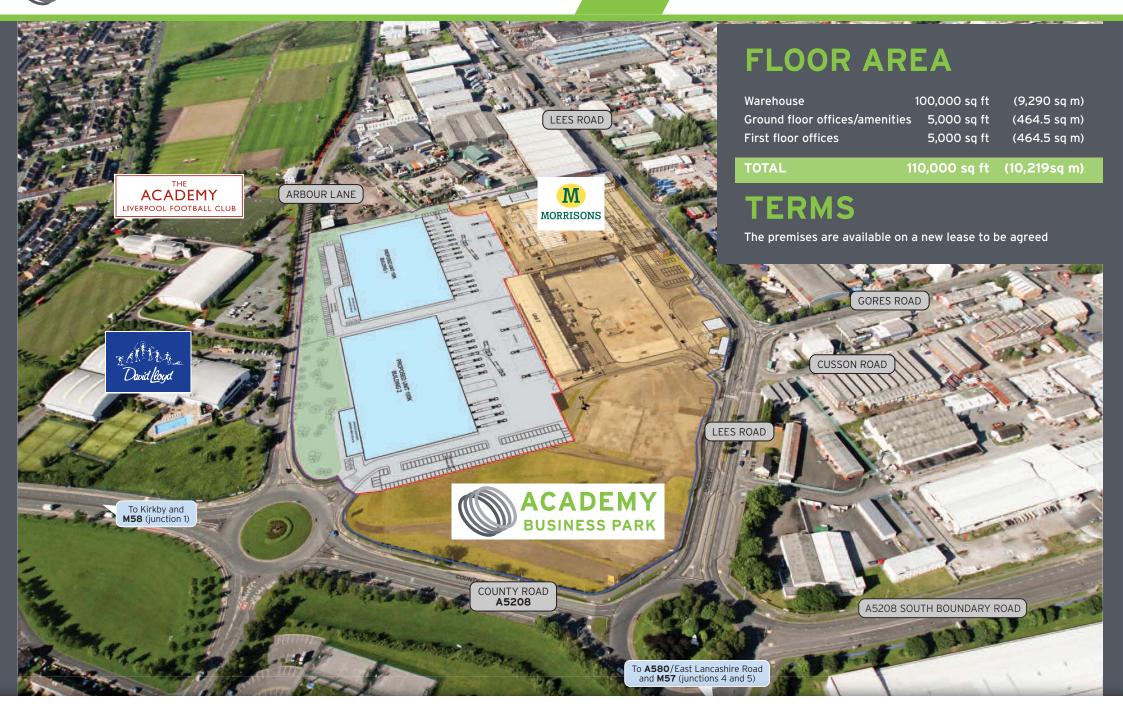

## **DESCRIPTION**

A new warehouse/industrial development at Academy Business Park. The scheme is for two brand new 110,000 sq ft warehouse/industrial units speculatively-built and located on one of the main thoroughfares in the heart of Knowsley Industrial Park which is home to over 600 businesses.

#### Warehouse

- 15 metres eaves height
- 12 dock levellers, 2 high loading dock levellers and 2 level loading doors
- 50 KNm2 floor loading
- 10% translucent roof lights

#### **External**

- Fully secure site
- Separate car park
- HGV trailer parking space
- External lighting
- 55 metre deep concrete service yard