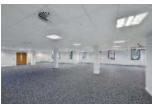

#### Offices

- 2 storey office/amenities block
- Raised access floor at first floor
- Double glazing curtain walls & windows
- LG3 lighting

- Male and female disabled toilets and kitchen
- Gas-fired central heating
- Suspended ceilings
- Carpet tiles to first floor