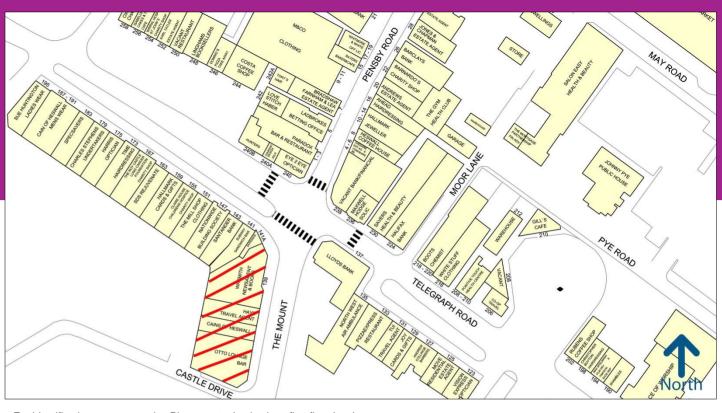

# mason owen...

property consultants
0151 242 3000
www.masonowen.com

- Located in the centre of Heswall, an affluent town situated on The Wirral, approximately 10 miles south west of Liverpool and 13 miles north west of Chester
- Prominent premises on the junction of The Mount and with Telegraph Road, the main retail pitch in Heswall
- Suitable for a variety of uses, subject to planning
- Large open plan format

- Property benefits from the sole use of approx. 15 car parking spaces.
- The premises benefit from a second entrance from Telegraph Road at street level.
- The premises sits above Otto Lounge, WH Smith, Hays Travel and Cains of Heswall.
- Other nearby occupiers include Card Factory, M&Co, Clive Watkin Estate Agents, Subway, Costa and a number of independent operators