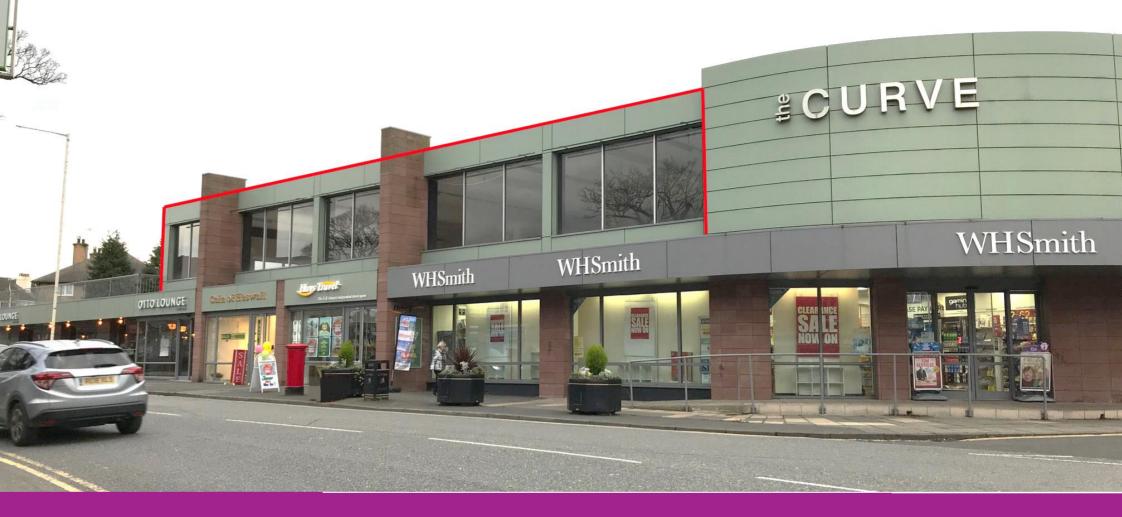

## Unit 7, The Curve, Mount Road, Heswall CH60 7SE

# PROMINENT RETAIL/SHOWROOM

# mason owen...

property consultants
0151 242 3000
www.masonowen.com

- Located in the centre of Heswall, an affluent town situated on The Wirral, approximately 10 miles south west of Liverpool and 13 miles north west of Chester
- Prominent premises on the junction of The Mount and with Telegraph Road, the main retail pitch in Heswall
- Suitable for a variety of uses, subject to planning
- Large open plan format

- Property benefits from the sole use of approx. 15 car parking spaces.
- The premises benefit from a second entrance from Telegraph Road at street level.
- The premises sits above Otto Lounge, WH Smith, Hays Travel and Cains of Heswall.
- Other nearby occupiers include Card Factory, M&Co, Clive Watkin Estate Agents, Subway, Costa and a number of independent operators

For identification purposes only. Please note demise is at first floor level.