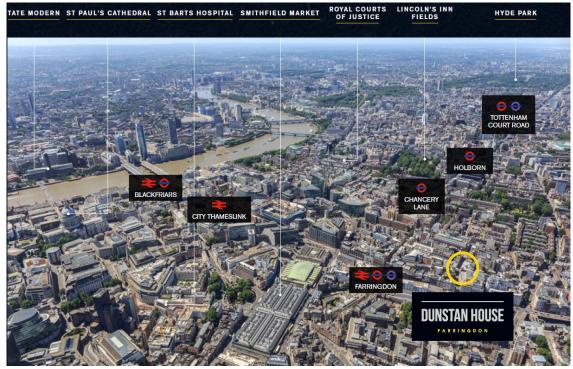

#### LOCATION

Dunstan House prominently located on the Northern side of St Cross Street on its junction with Saffron Hill in the heart of Farringdon. The area is one of London's prime media and tech locations and is a magnet for high growth, forward thinking occupiers.

The property also benefits from excellent transport links with Farringdon (Circle, Metropolitan, Hammersmith & City and City Thameslink) and Chancery Lane (Central Line) Stations being close by. Transport links will see further improvement with the opening of the Elizabeth Line (Crossrail) at Farringdon in 2019.