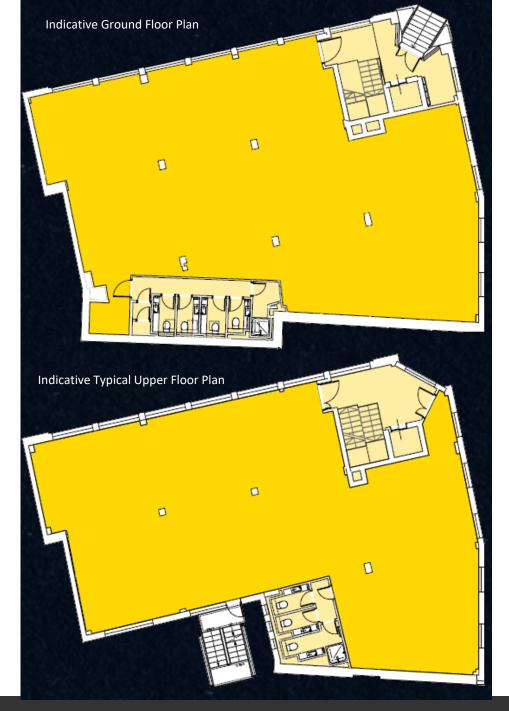

#### DESCRIPTION

The property comprises a prominent 1960's office building arranged over 6 floors that retains a number of original features. The entrance hall and common parts have been refurbished.

The available office accommodation will be refurbished and will comprise the ground, 3<sup>rd</sup> and 4<sup>th</sup> floors which benefit from excellent natural light and good floor to ceiling height.

#### **FLOOR AREAS**

| FLOOR           | SQ FT | SQ M   | STATUS                   |
|-----------------|-------|--------|--------------------------|
| 4 <sup>th</sup> | 2,172 | 201.79 | Available                |
| 3 <sup>rd</sup> | 2,206 | 204.94 | Available                |
| Ground          | 2,500 | 232    | Available<br>Summer 2019 |
| Total           | 6,878 | 638.73 | Available                |