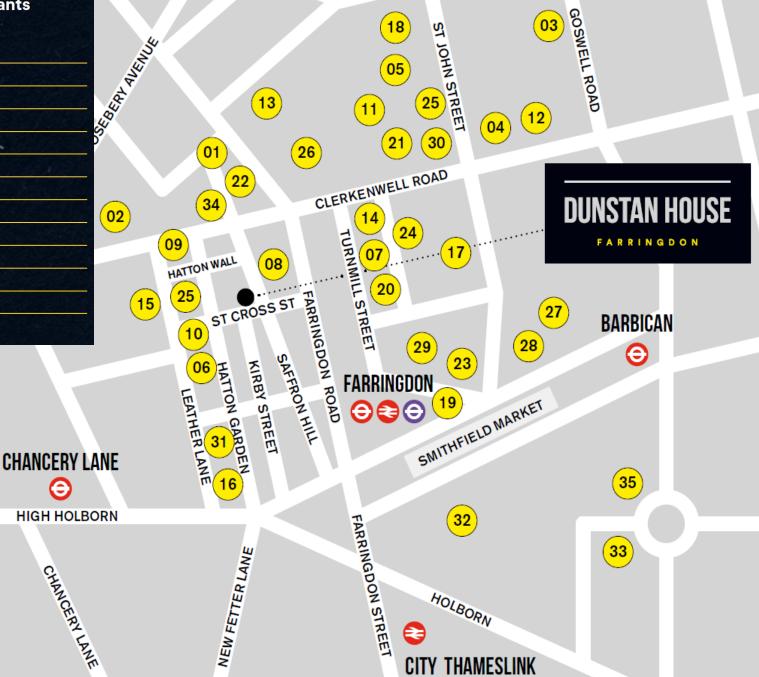

#### Local Occupiers

| 1.  | Adidas            |  |
|-----|-------------------|--|
| 2.  | Agent Provocateur |  |
| 3.  | Airbnb            |  |
| 4.  | Alexander McQueen |  |
| 5.  | Deloitte Digital  |  |
| 6.  | Grey London       |  |
| 7.  | Publicis Groupe   |  |
| 8.  | Steelcase         |  |
| 9.  | Tesco Digital     |  |
| 10. | TM Lewin          |  |
| 11. | Unilever Plc      |  |
| 12. | Vitra             |  |
| 13. | Zaha Hadid        |  |
| H   | oteis             |  |
| -   |                   |  |
| 27. | Malmasion         |  |

| 28. | The | Fox & Anchor |  |
|-----|-----|--------------|--|
|     | _   |              |  |

29. The Rookery

30. The Zetter Hotel

#### Fitness

# 31. Gym Box 32. Urban Golf 33. Pure Gym 34. Soho Gyms

35. Virgin Active

| -   |               |
|-----|---------------|
| 14. | Albion        |
| 15. | Attendant     |
| 16. | Bounce        |
| 17. | Foxlow        |
| 18. | Granger & Co  |
| 19. | Hix           |
| 20. | Iberica       |
| 21. | Modern Pantry |
| 22. | Piano Works   |
| 23. | Polpo         |
| 24. | Sosharu       |
| 25. | Craft Beer Co |
| 26. | The Green     |
|     |               |

NCOLN'S

N FIELDS

**Bars & Restaurants** 

1 King Street, London, EC2V 8AU

+44 (0) 20 3713 1950

www.bbgreal.com