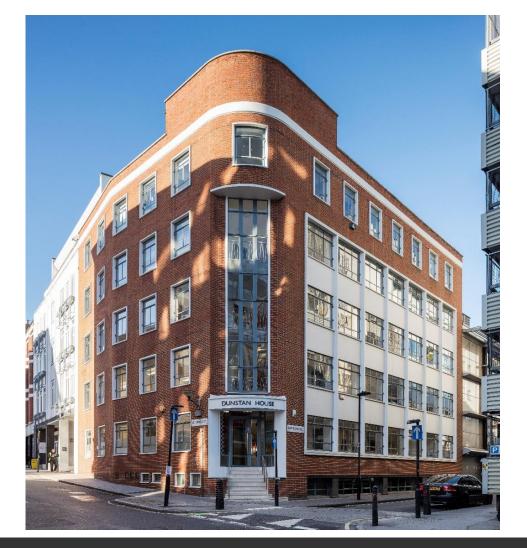

## Dunstan House, 14a St Cross Street, London EC1

#### LOCATION

Dunstan House prominently located on the Northern side of St Cross Street on its junction with Saffron Hill in the heart of Farringdon. The area is one of London's prime media and tech locations and is a magnet for high growth, forward thinking occupiers.

#### DESCRIPTION

The property comprises a prominent 1960's office building arranged over 6 floors that retains a number of original features. The entrance hall and common parts have been refurbished.

The available office accommodation will be refurbished and will comprise the ground, 3<sup>rd</sup> and 4<sup>th</sup> floors which benefit from excellent natural light and good floor to ceiling height.