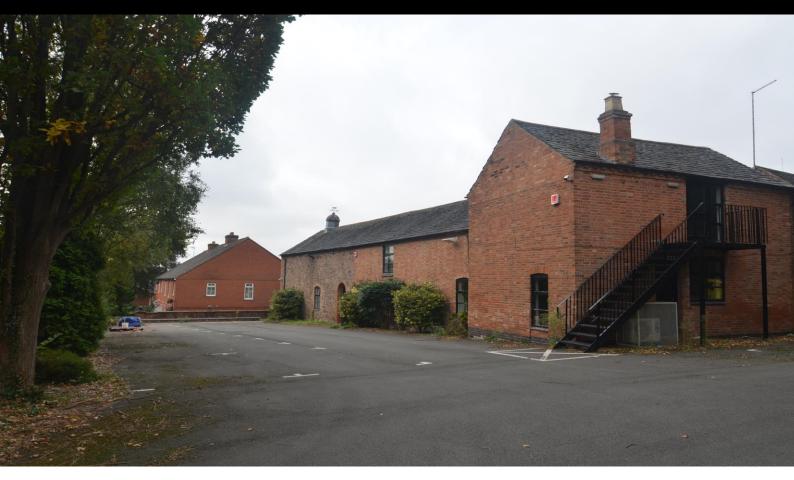

### DESCRIPTION

Willow Court is a two storey period property providing a mixture of open plan and cellular office space under a pitched slate roof with kitchen facilities at ground floor with separate male/female WCs.

Internally, the property is fitted with storage heaters, LED/CAT II lighting, perimeter trunking, intercom entry and timber framed double glazed windows.

Externally, there is a large area for car parking for circa 20 cars.