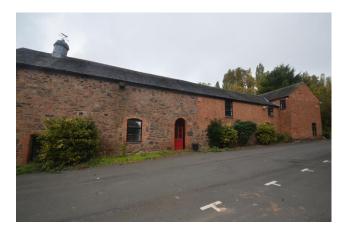

### DESCRIPTION

Willow Court is a two storey period property providing a mixture of open plan and cellular office space under a pitched slate roof with kitchen facilities at ground floor with separate male/female WCs.

Internally, the property is fitted with storage heaters, LED/CAT II lighting, perimeter trunking, intercom entry and timber framed double glazed windows.

Externally, there is a large area for car parking for circa 20 cars.