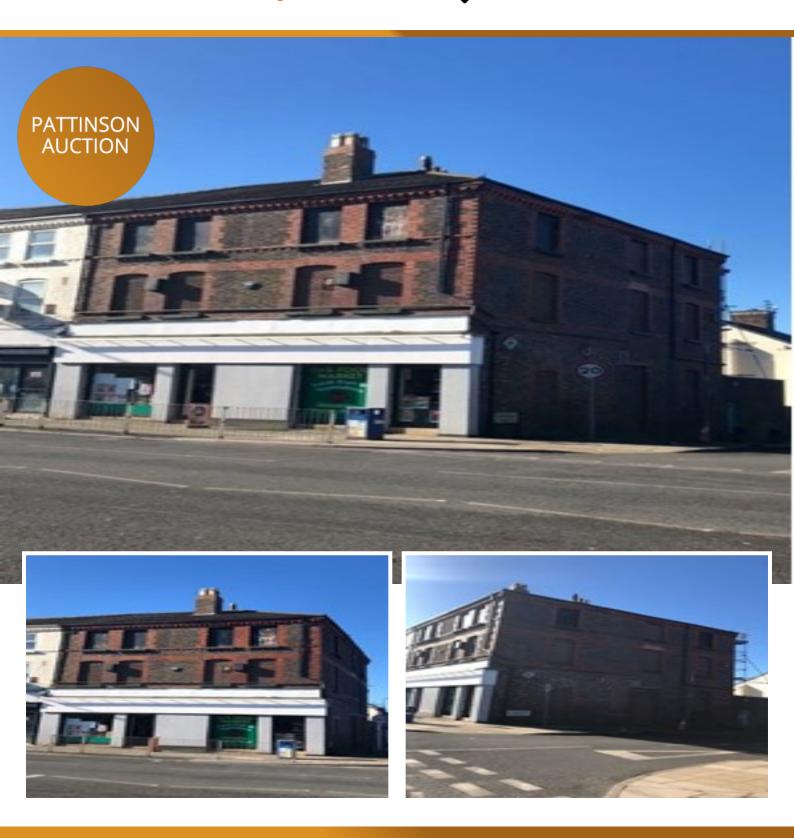

## **Description**

FOR SALE BY ONLINE AUCTION: terms and conditions apply.

We are pleased to offer to auction this substantial three storey mixed use building, prominently located in a corner position along Stanley Road, Kirkdale, Liverpool, within a 5 minute drive to the city centre. To the ground floor is double retail unit, formerly used as a grocery shop, and to the upper floors are 4x large one bedroom flats. The first and second floors are in need of renovation throughout, and are spacious enough to offer potential for conversion to 8 studio flats (subject to obtaining the relevant planning permission). There is a rear yard to the property, and also a garage with access leading to the main building.

#### Location

The subject property is located along Stanley Road, Liverpool. The property is well located along a mixed commercial and residential street. There is easy access to local amenities and transport links with a bus stop being outside of the property as well as Sandhills train station being a 10 minutes walk.

### Accommodation

**GROUND FLOOR** 

Retail unit formerly used as a grocery shop. NIA approx. 122.7sqm (1,321sqft).

FIRST AND SECOND FLOORS

4x one bedroom flats.

We estimate the total square footage of the building to be approximately 3,703sqft (344sqm).