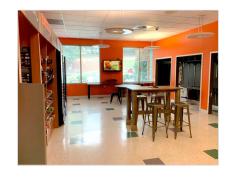

#### **BUILDING HIGHLIGHTS**

- Located between two major exits off I-77
  - Tyvola Road and Nation Ford Road
- Street naming rights
- Monument signage at street
- · Building signage available
- Private, secluded driveway
- 242 dedicated parking spaces
- · Controllable lobby entrance
- Executive area with 15 private offices
- Boardroom and conference room with kitchenette
- Two large training rooms
- +/- 45 private offices, mostly located on the glass
- · Large dedicated breakroom
- Rectangular floor plate for efficient office configuration
- 10' High ceilings throughout
- Upgraded indirect lighting and sound masking throughout