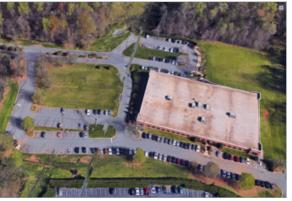

#### **PROPERTY HIGHLIGHTS**

- Located on 15.45 acres, the building is right of Exit
   5 in the Airport Submarket
- Property has approximately 242 parking spaces currently and can accommodate another 100+ with adjacent graded pad
- A second graded pad exists for a second building or building expansion
- Building located on private 15.45 acres surrounded by manicured landscaping