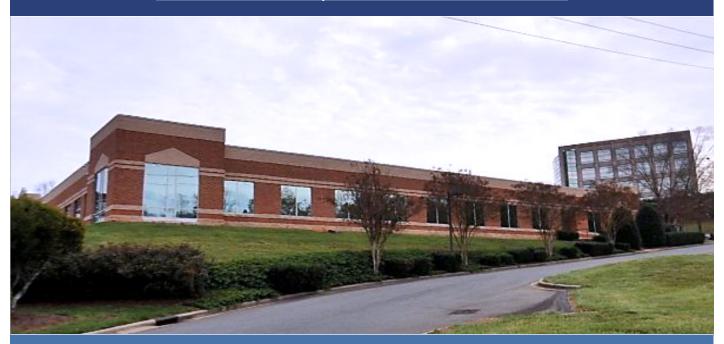

#### **BUILDING HIGHLIGHTS**

- Located between two major exits off I-77
  - Tyvola Road and Nation Ford Road
- Street naming rights
- Monument signage at street
- · Building signage available
- Private, secluded driveway
- 242 dedicated parking spaces
- · Controllable lobby entrance
- Executive area with 15 private offices
- Boardroom and conference room with kitchenette
- Two large training rooms
- +/- 45 private offices, mostly located on the glass
- · Large dedicated breakroom
- Rectangular floor plate for efficient office configuration
- 10' High ceilings throughout
- Upgraded indirect lighting and sound masking throughout