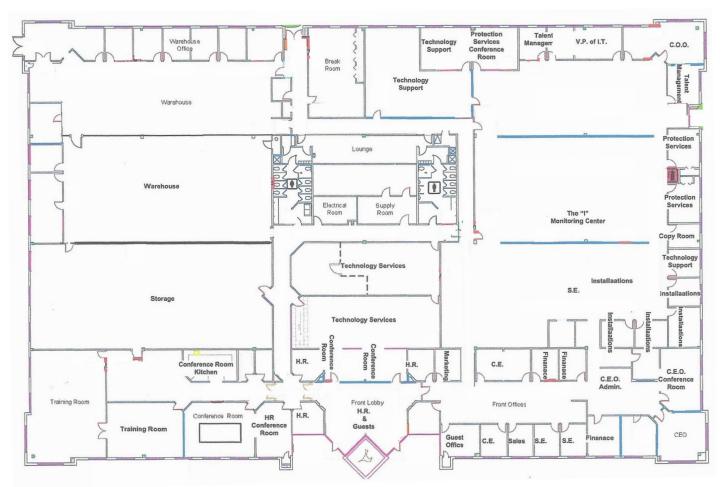

#### **BUILDING HIGHLIGHTS**

- Located between two major exits off I-77
  - Tyvola Road and Nation Ford Road
- Street naming rights
- Monument signage at street
- · Building signage available
- Private, secluded driveway
- 242 dedicated parking spaces
- · Controllable lobby entrance
- Executive area with 15 private offices
- Boardroom and conference room with kitchenette
- Two large training rooms
- +/- 45 private offices, mostly located on the glass
- · Large dedicated breakroom
- Rectangular floor plate for efficient office configuration
- 10' High ceilings throughout
- Upgraded indirect lighting and sound masking throughout