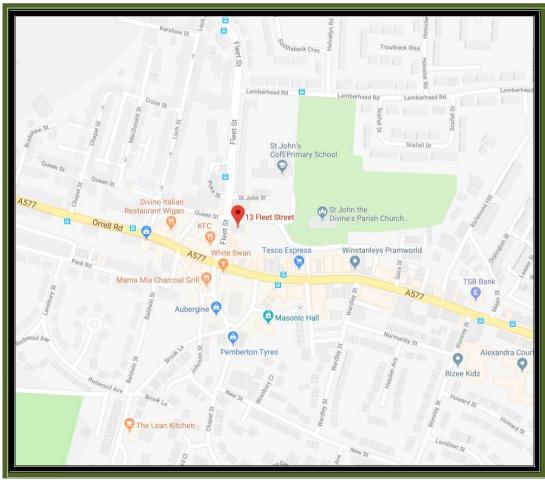

### 13/15 Fleet Street, Orrell, WN5 0DU

Brady Chartered Surveyors

Alliance House, 30 Cross Street, Manchester M2 7AQ

T: 0161 839 1213 F: 0161 839 1046

E: office@bradys.co.uk www.bradys.co.uk

**LOCATION / DESCRIPTION –** The shop is located approximately 2.5 miles to the west of Wigan Town Centre in a densely populated residential area, forming part of the Orrell/Pemberton neighbourhood shopping district. The subject premises are located just off Ormskirk Road leading onto Fleet Street which gives access to a number of surface level car parks located to the rear of the parade.