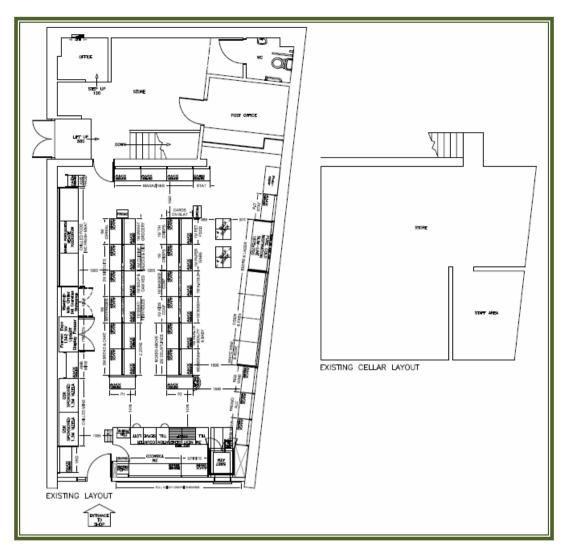

The property comprises a single storey brick built shop with suspended ceiling, terrazzo tiles to the ground floor sales area with staff room and WC to the rear. A basement with low headroom provides further storage. There is a loading bay to the side and parking to the rear.

## **ACCOMMODATION** – The subject premises have the following approximate areas / dimensions:

| Internal Width (front)                     | 25' 1"        | 7.647 m     |
|--------------------------------------------|---------------|-------------|
| Shop Depth                                 | 39' 7"        | 12.069 m    |
| Ground Floor Sales (including Post Office) | 1097 sq.ft.10 | )1.42 sq.m. |
| Rear storage and staff room area           | 283 sq.ft. 2  | 26.28 sq.m. |
| Ground Floor WC                            | -             | -           |
| Basement Storage<br>(low headroom)         | 642 sq.ft. 5  | i9.64 sq.m. |