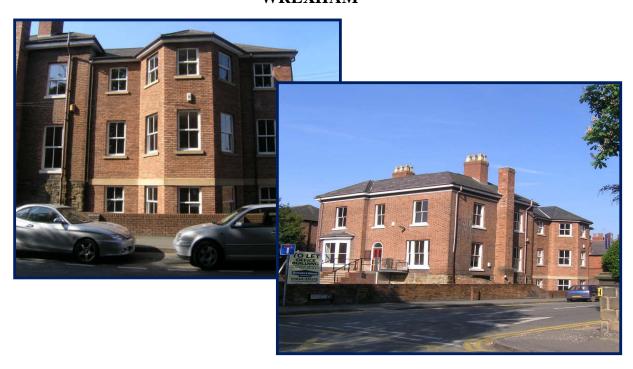

# KELSO BUSINESS CENTRE GERALD STREET WREXHAM

- Modern Office Building
  - Prime Office Location
  - Ample car parking
- From 75.9 sq m (818 sq ft) to 235.14 sq m (2530 sq ft)
  - Available August 2011 •

#### DESCRIPTION

The property comprises a semi detached purpose built 3 storey building constructed of brick elevations beneath a tiled roof.

The property is a modern building, constructed approximately twelve years ago and provides a good mix of both open plan and cellular accommodation at ground, first and second floor with ample kitchen and we facilities throughout.