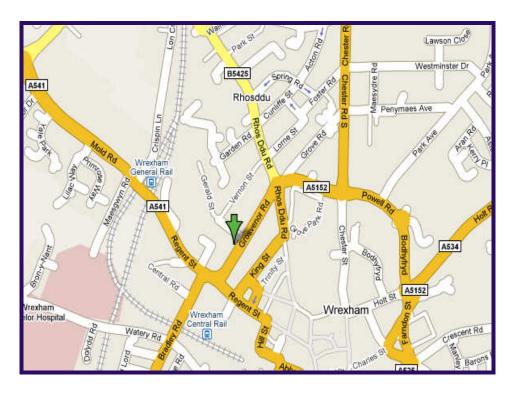

#### LOCATION

The property is located in a prominent position just off Grosvenor Road and Gerald Street. The area is regarded as the principal office/professional location within Wrexham. Gerald Street is within a short walking distance of the main shopping area of Wrexham, whilst conveniently located on the edge of the town centre, enjoying quick access to the nearby A483 T Wrexham to Chester Bypass.

Please refer to the location plans attached.