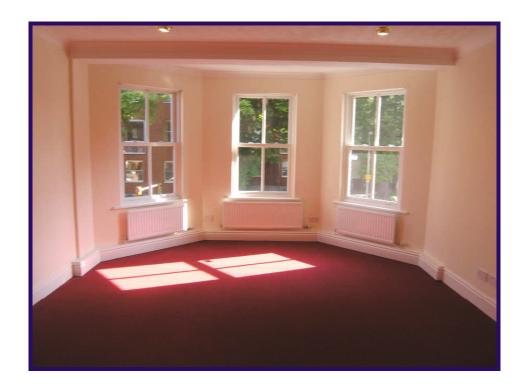

#### DESCRIPTION

The property comprises a semi detached purpose built 3 storey building constructed of brick elevations beneath a tiled roof.

The property is a modern building, constructed approximately twelve years ago and provides a good mix of both open plan and cellular accommodation at ground, first and second floor with ample kitchen and we facilities throughout.

# ACCOMMODATION

The property has been measured in accordance with the RICS Code of Measuring Practice Sixth Edition.

| FLOOR        | SQ M   | SQ FT |
|--------------|--------|-------|
| Ground floor | 75.99  | 818   |
| First floor  | 81.34  | 875   |
| Second floor | 77.81  | 837   |
| Total        | 235.14 | 2530  |