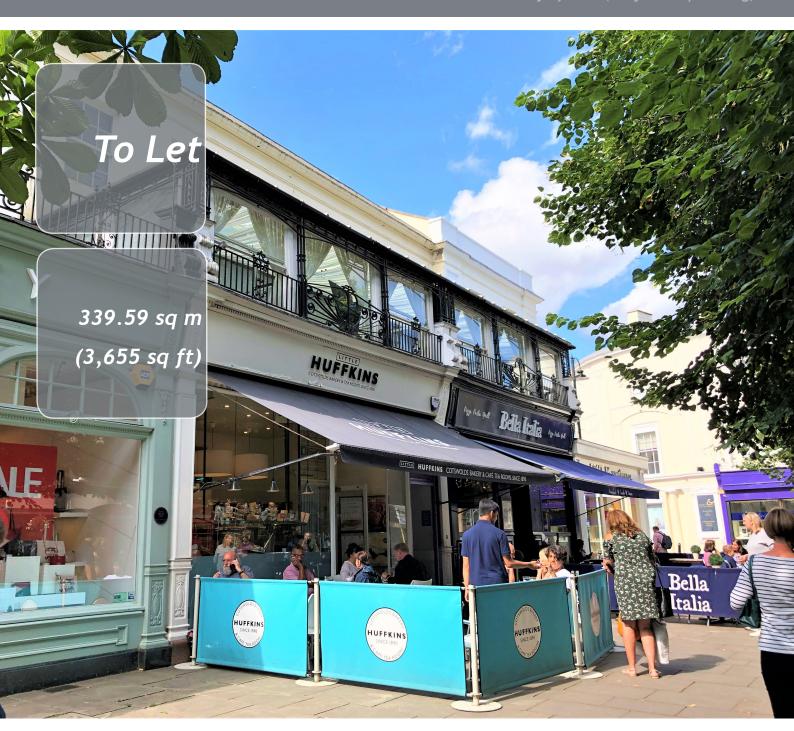

T. 01242 244744

- Prestigious Promenade location in the heart of Cheltenham
- Balcony accommodation with views to Promenade and Cavendish House
  - Could suit a variety of uses (subject to planning

The subject premises occupy a prominent first, second and third floor position on Promenade, directly opposite Cavendish House. Nearby occupiers include a varied mix of retailers such as Space NK, Bella Italia, Huffkins, Radley, Waterstones, Natwest, Fat Face, Oliver Bonas, Café Rouge, Royal Bank of Scotland and House of Fraser.

## Accommodation

The approximate net internal floor areas are as follows:

First Floor: 180.61 sq m (1,944 sq ft)
Second Floor: 91.24 sq m (982 sq ft)
Third Floor: 67.74 sq m (729 sq ft)

Total: 339.59 sq m (3,655 sq ft)