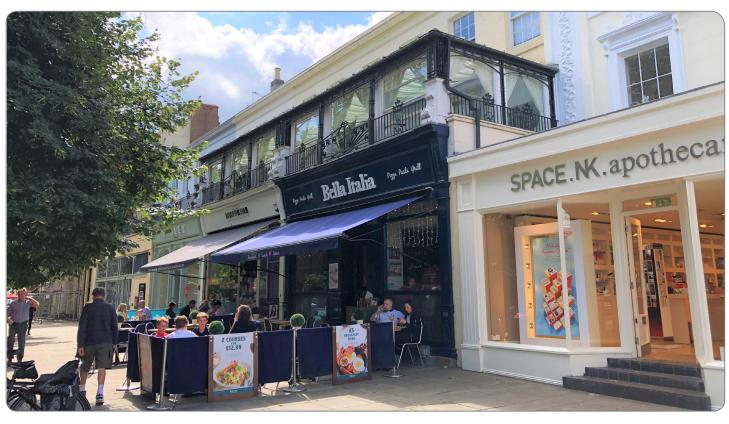

The subject premises occupy a prominent first, second and third floor position on Promenade, directly opposite Cavendish House. Nearby occupiers include a varied mix of retailers such as Space NK, Bella Italia, Huffkins, Radley, Waterstones, Natwest, Fat Face, Oliver Bonas, Café Rouge, Royal Bank of Scotland and House of Fraser.

## **Description**

Accessed via Promenade with its own entrance between Huffkins and Bella Italia, the subject premises comprise the upper floors of buildings 23 and 25 Promenade. The first floor provides a well configured and largely open plan L-shaped salon plus a staff kitchen and reception area. This first floor accommodation is benefited by the additional conservatory overlooking Promenade which provides both exceptional natural light and increases the prominence of the premises.