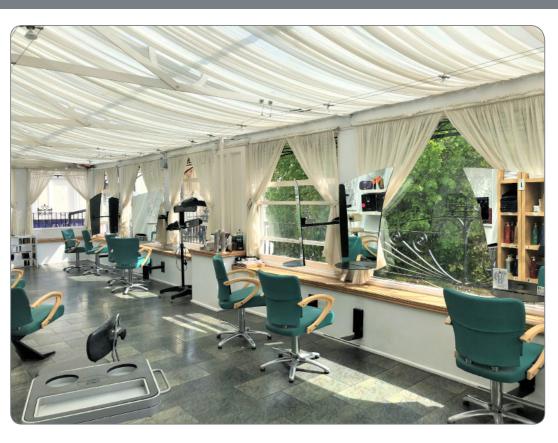

## **Description**

Accessed via Promenade with its own entrance between Huffkins and Bella Italia, the subject premises comprise the upper floors of buildings 23 and 25 Promenade. The first floor provides a well configured and largely open plan L-shaped salon plus a staff kitchen and reception area. This first floor accommodation is benefited by the additional conservatory overlooking Promenade which provides both exceptional natural light and increases the prominence of the premises.