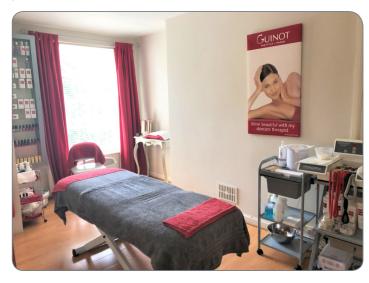

The second and third floors are accessed via one of two staircases, currently one customer facing and the other back of house. The second floor accommodation comprises

a number of rooms used for beauty treatments and staff facilities. There is a second floor mezzanine providing separate WC facilities. This floor has good natural light and offers scope for more open plan space with the removal of some stud partitions.

The third floor is split into two areas, each accessed via a separate staircase. This floor is currently used for storage.

Whilst the premises have been occupied by a hairdressing and beauty salon for a number of years, alternative uses will be considered (subject to planning).