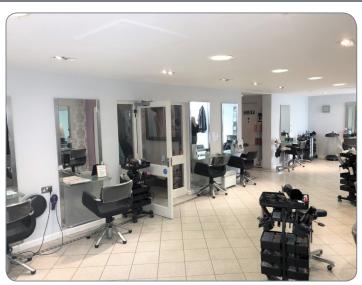

## **Description**

Accessed via Promenade with its own entrance between Huffkins and Bella Italia, the subject premises comprise the upper floors of buildings 23 and 25 Promenade. The first floor provides a well configured and largely open plan L-shaped salon plus a staff kitchen and reception area. This first floor accommodation is benefited by the additional conservatory overlooking Promenade which provides both exceptional natural light and increases the prominence of the premises.