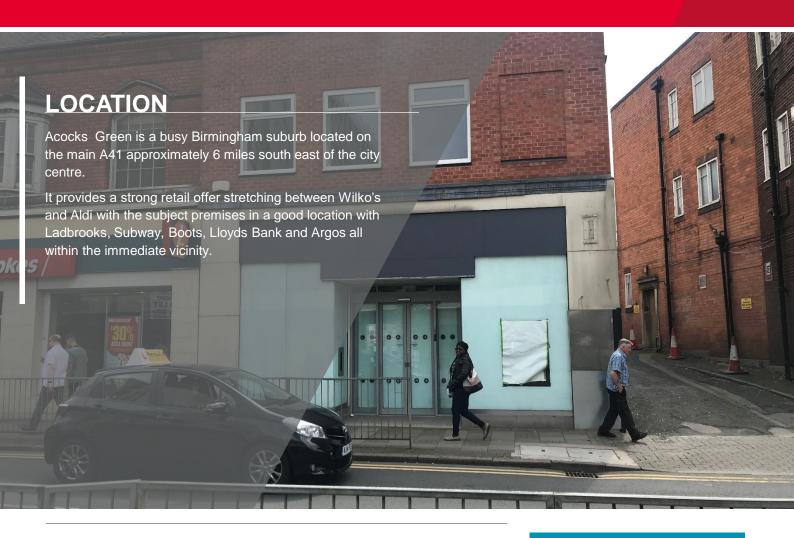

# SHOP TO LET 1109 WARWICK ROAD

ACOCKS GREEN, B27 6RA



| <b>ACCOMODATION</b> | Į |
|---------------------|---|
|---------------------|---|

The property is arranged over ground and first floors with a rear yard.

### **LEASE**

The premises are available by way of a new under lease for a term to be agreed on effectively full repairing and insuring terms.

#### **RENT**

£32,500 per annum exclusive.

## **LEGAL COSTS**

Each party to be responsible for their own legal costs incurred in this transaction.

#### **EPC**

A copy of the energy performance certificate is available upon request.

# Accommodation

Ground Floor 1,623 sq ft 150.8 sqm First Floor 1,348 sq ft 125.30 sqm

#### **Business Rates and Service Charge**

Rateable Value (2017) £34,000

Uniform Business Rates (2019/20) (exclusive function of water & sewerage)

Service Charge

Int