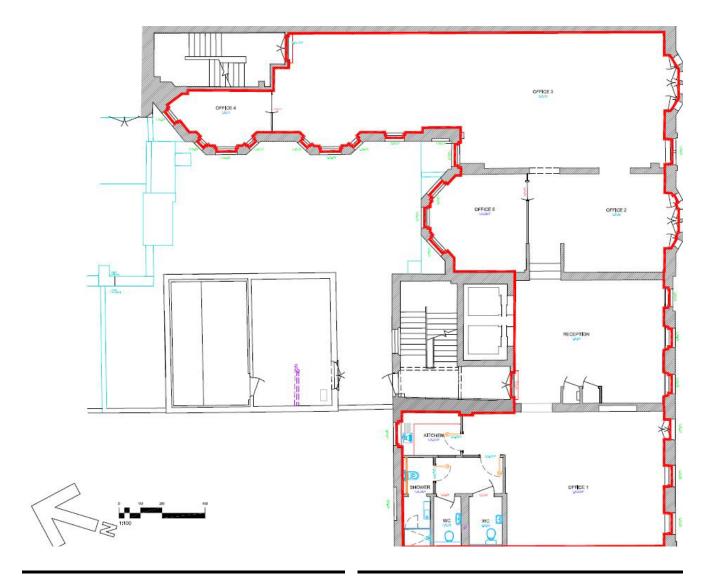

# 32 Wigmore Street Marylebone London, W1

1<sup>st</sup> Floor, B1 Office 2,740 sq ft / 255 sq m

THE HOWARD deWALDEN ESTATE

This property is located on Wigmore Street close to its junction with Wimpole Street and benefits from excellent transport links. The office floor has recently been refurbished and provides a mixture of open plan and cellular office accommodation, with a demised kitchenette and WCs.