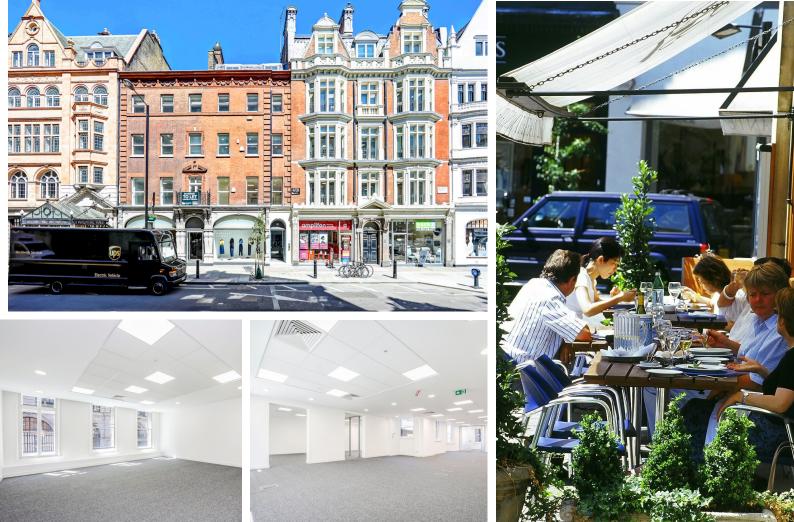

# 32 Wigmore Street Marylebone London, W1

1<sup>st</sup> Floor, B1 Office 2,740 sq ft / 255 sq m

THE HOWARD deWALDEN ESTATE

This property is located on Wigmore Street close to its junction with Wimpole Street and benefits from excellent transport links. The office floor has recently been refurbished and provides a mixture of open plan and cellular office accommodation, with a demised kitchenette and WCs.

### **AMENITIES**

- 24 hour access
- Two, 10 person passenger lifts
- Three WCs
- Shower
- Kitchenette
- Video entry phone system
- · Comfort cooling
- Excellent natural light
- Cellular and open plan
- Secondary glazing in parts
- Underfloor power/data boxes
- · Cat 5e data cabling