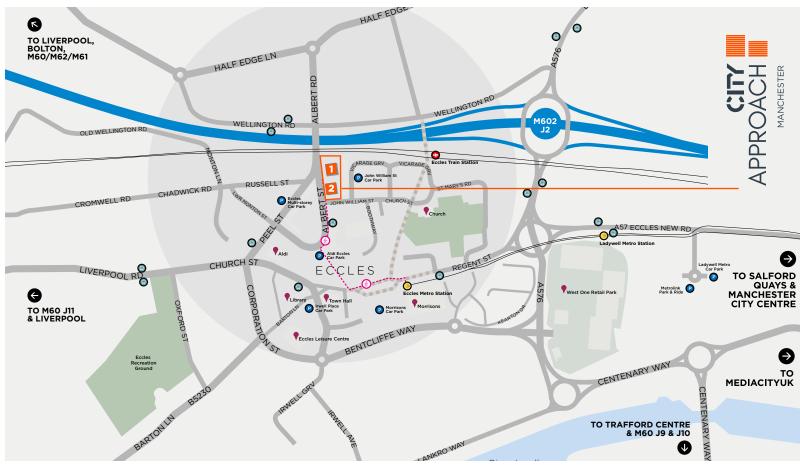

### Train Stations

Eccles **\* 2 mins**Manchester Victoria **16 mins 19 mins**Manchester Piccadilly **35 mins 18 mins**Liverpool Lime Street **1 hr 48 mins** 

### O Metrolink Stations

Eccles **Å 4 mins** MediaCityUK 📮 **15 mins** St Peter's Square 💂 **30 mins** 

### Bus

Albert Street Bus Stop **\* 1 min** Services 484, 70, 33 Eccles Interchange **\* 4 mins** 

### Motorway

| M602 Junction 2 | 🚔 2 mins / 0.8 mile  |
|-----------------|----------------------|
| M60 Junction 10 | 🚔 10 mins / 2 miles  |
| M60 Junction 11 | 🚔 8 mins / 1.7 miles |

### Airports

Manchester International $\bigcirc$  20 mins / 14 milesLiverpool John Lennon $\bigcirc$  37 mins / 29 miles

### O Towns & Cities

| Manchester City Centre 🚔 17 mins / 5 miles |
|--------------------------------------------|
| Liverpool 🚔 50 mins / 30 miles             |
| Bolton 🚔 21 mins / 12 miles                |
| Oldham 🚔 <b>34 mins / 19 miles</b>         |
| Warrington 🖨 <b>31 mins / 16 miles</b>     |
| Chester 🚔 <b>52 mins / 43 miles</b>        |