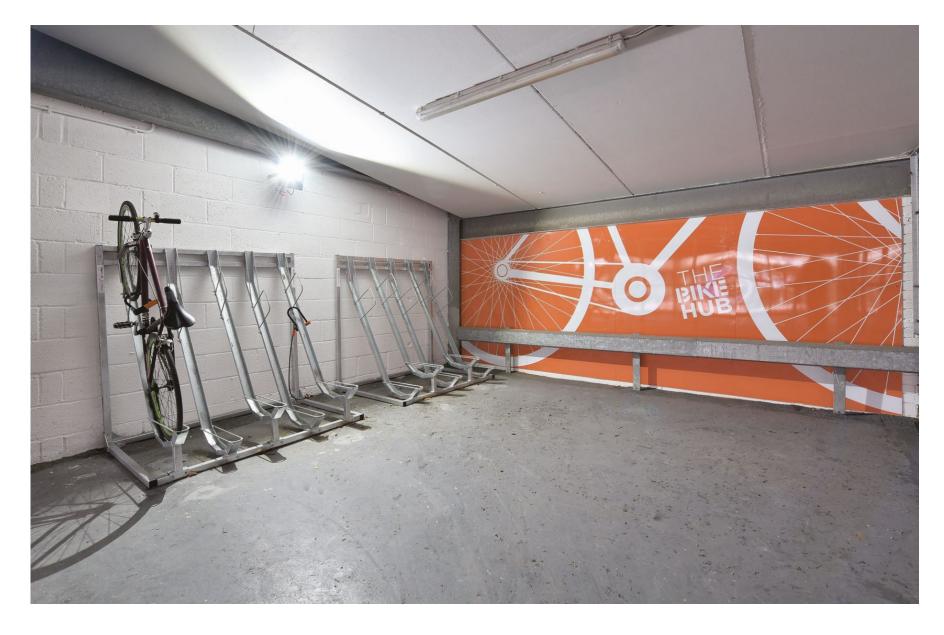

Onsite barrier-controlled car parking is available at a ratio of 1 space per 443 sq ft. In addition to the onsite parking facilities, there is a plentiful supply of local free and pay and display parking immediately adjacent to the building on John William Street and Vicarage Grove. The property also provides a safe and secure bike hub which can be located on the ground level of the multi-storey car park.