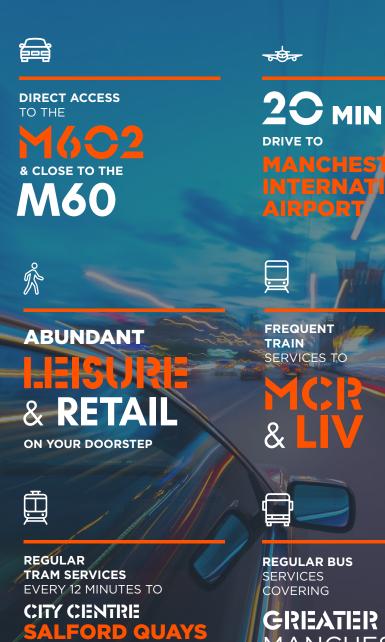

Getting to work has never been easier. Whether its the daily commute or servicing clients within the North-West region and beyond City Approach offers the full range of connectivity. Eccles Metrolink station interchange is only 400m away, offering an alternative fast route into the city centre.

Eccles railway station is just 200m away. Services from Eccles run between Manchester Victoria (duration 7 minutes) and Liverpool Lime Street (54 minutes) via St Helens, making City Approach a superb location for your workforce.

The M602 connects directly to the city centre and to the west to the M60, M62 and on to the M61, M6 and beyond. The local travel to work catchment area confirms City Approach as an ideal base for any business.

Manchester Airport can be reached in less than 20 minutes providing direct flights to over 200 worldwide destinations.