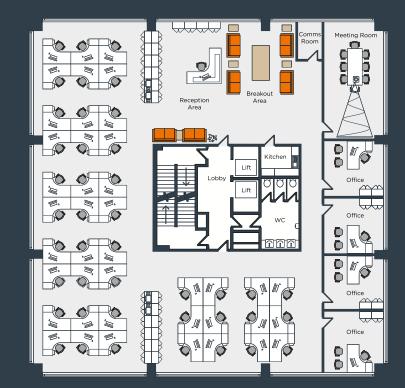

IDEAL FOR GROWING **BUSINESSES** WITH SMALL SUITES FROM 200 SQ FT **UPWARDS** 

 $(\mathbf{\hat{H}})$ 

EXCELLENT VALUE

| APPRO                | <u>в в</u> |                                 |                  |                                |
|----------------------|------------|---------------------------------|------------------|--------------------------------|
| THE BUILDINGS        |            |                                 |                  |                                |
| SUPERB CONNECTIONS   |            |                                 |                  |                                |
| THE PERFECT APPROACH |            | Comms Room                      |                  |                                |
| A SMART LOCATION     |            |                                 |                  |                                |
| LOCAL AMENITIES      |            |                                 |                  |                                |
| 1 CITY APPROACH      |            |                                 | Lobby            |                                |
| PLANS                |            | 8 Person                        |                  | ift Kitchen                    |
| GALLERY              |            | Meeting Room                    |                  |                                |
| 2 CITY APPROACH      |            |                                 |                  |                                |
| PLANS                |            |                                 |                  | Breakout<br>Area Breakout      |
| GALLERY              |            |                                 |                  | Area                           |
| AVAILABILITY         |            | 12 Pers                         | ion Meeting Room | VVAVA                          |
| CONNECTIVITY         |            |                                 |                  | rector's Director's Director's |
| CONTACT              |            | 12 Person Training/Meeting Room |                  | Office Office Office           |
|                      |            |                                 | *L               |                                |

SPACE PLAN

### **FLOOR PLANS**

TYPICAL UPPER FLOOR

**CITY**APPROACH MANCHESTER M30 OBG

2 City Approach can provide whole floors of 4,709 sq ft, which can be combined to provide larger accommodation or can be subdivided to suit an individual occupier's requirements from circa 430 sq ft. Bespoke space planning can be provided for larger requirements.