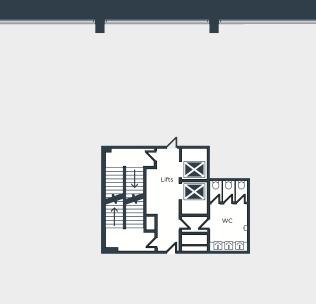

### TYPICAL UPPER FLOOR

SPACE PLAN

### 1 City Approach can provide whole floors of 4,860 sq ft, which can be combined to provide larger accommodation or can be subdivided to suit an individual occupier's requirements from circa 430 sq ft. Bespoke space planning can be provided for larger requirements.