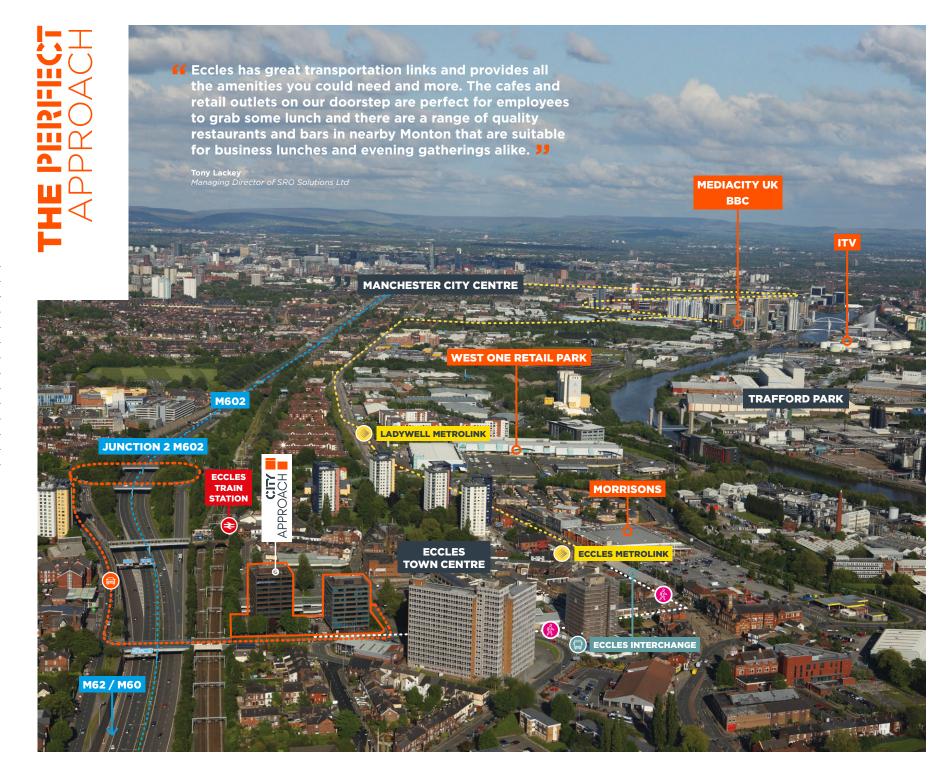

### **A PRIME POSITION**

City Approach occupies a prime position adjacent to the M602, on the approach to Manchester City Centre, which can be reached in a matter of minutes. Located in the centre of Eccles, with MediaCityUK & Trafford Park and its extensive amenities, including the Trafford Centre, only 2 miles away.

Getting to work has never been easier. Whether its the daily commute or servicing clients within the North-West region and beyond City Approach offers the full range of connectivity. Eccles Metrolink station interchange is only 400m away, offering an alternative fast route into the city centre.

Eccles railway station is just 200m away. Services from Eccles run between Manchester Victoria (duration 7 minutes) and Liverpool Lime Street (54 minutes) via St Helens, making City Approach a superb location for your workforce.

The M602 connects directly to the city centre and to the west to the M60, M62 and on to the M61, M6 and beyond. The local travel to work catchment area confirms City Approach as an ideal base for any business.

Manchester Airport can be reached in less than 20 minutes providing direct flights to over 200 worldwide destinations.