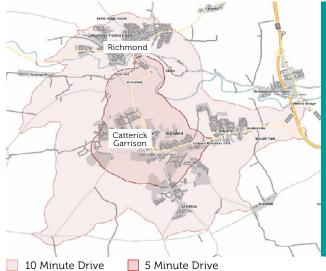

Catering spend is above the national average within the 5 & 10 minute catchment

## Established destination with an underserved catchment

- 1,500 homes allocated for development next 5 to 10 years
- 625 homes being provided in next 5 years,
- £104 million total consumer retail expenditure per annum
- Garrison has a population of 13,000, expected to grow to 25,000 by 2020
- The area is dominated by average and above average income families