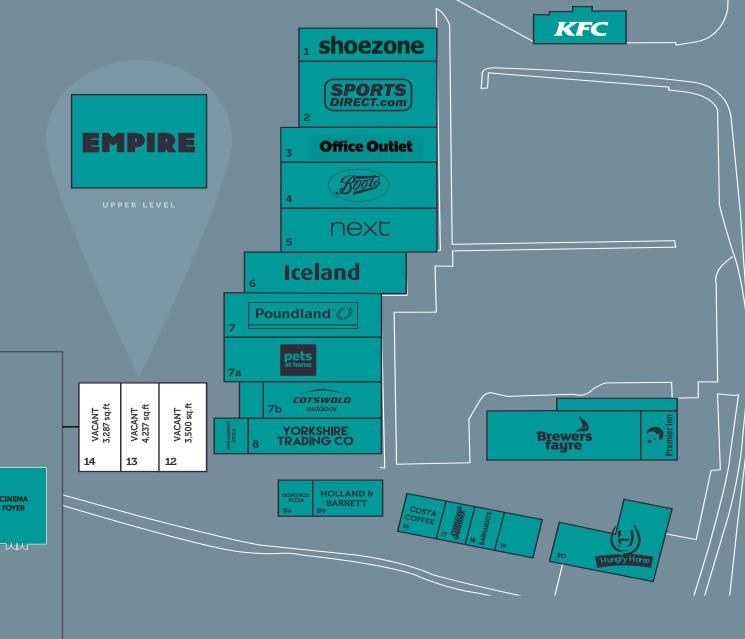

- 7 screen multiplex cinema
- 60 bed Premier Inn
- 151,757 sq ft scheme

3 units to-let

The overall scheme extends to 151,757 sq ft with retail, leisure and hotel accommodation

Princes Gate is located at the junction of Gough Road and Richmond Road in Catterick Garrison.