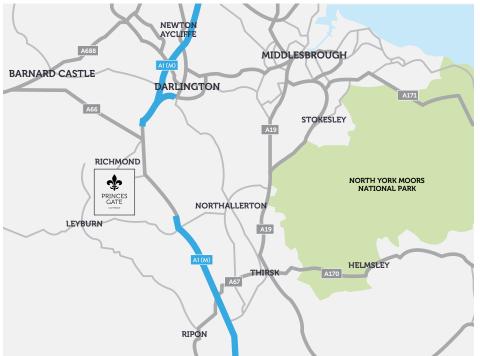

- 7 screen multiplex cinema
- 60 bed Premier Inn
- 151,757 sq ft scheme

3 units to-let

The overall scheme extends to 151,757 sq ft with retail, leisure and hotel accommodation

Princes Gate is located at the junction of Gough Road and Richmond Road in Catterick Garrison.