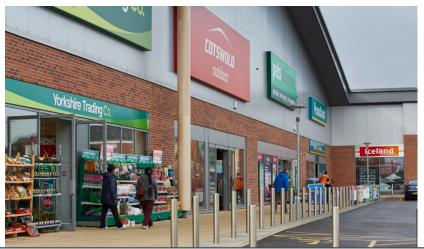

- 7 screen multiplex cinema
- 60 bed Premier Inn
- 151,757 sq ft scheme

3 units to-let

The overall scheme extends to 151,757 sq ft with retail, leisure and hotel accommodation

Princes Gate is located at the junction of Gough Road and Richmond Road in Catterick Garrison.