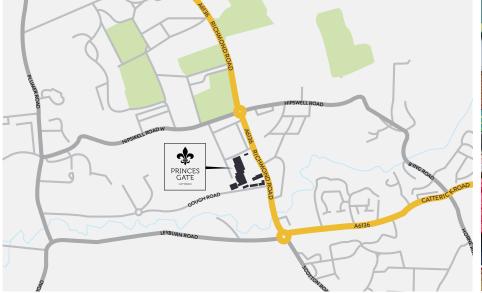

- 7 screen multiplex cinema
- 60 bed Premier Inn
- 151,757 sq ft scheme

3 units to-let

The overall scheme extends to 151,757 sq ft with retail, leisure and hotel accommodation

Princes Gate is located at the junction of Gough Road and Richmond Road in Catterick Garrison.