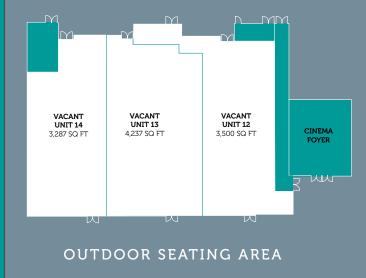

- 7 screen multiplex cinema
- 60 bed Premier Inn
- 151,757 sq ft scheme

3 units to-let

The overall scheme extends to 151,757 sq ft with retail, leisure and hotel accommodation

Princes Gate is located at the junction of Gough Road and Richmond Road in Catterick Garrison.