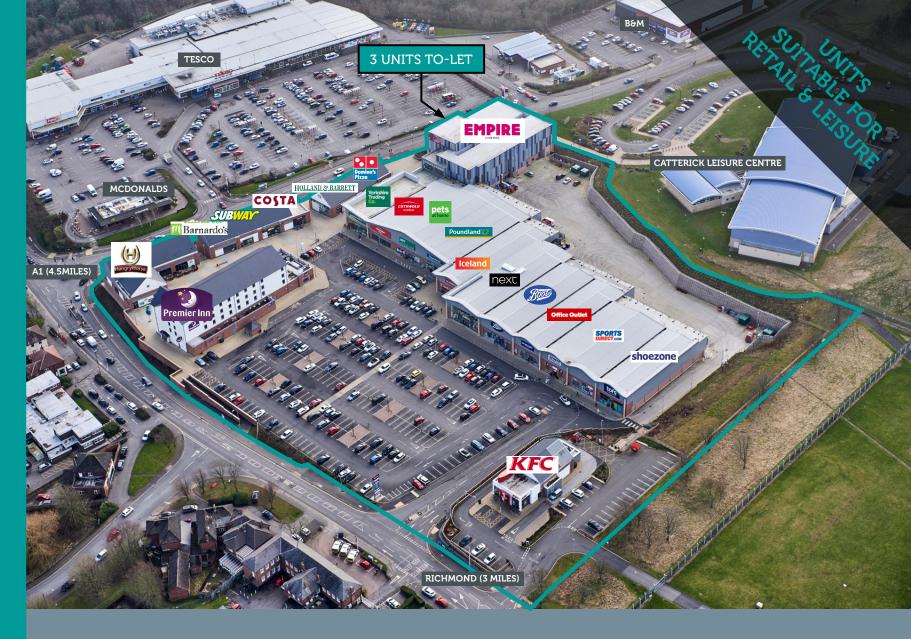

- 7 screen multiplex cinema
- 60 bed Premier Inn
- 151,757 sq ft scheme

3 units to-let

The overall scheme extends to 151,757 sq ft with retail, leisure and hotel accommodation

Princes Gate is located at the junction of Gough Road and Richmond Road in Catterick Garrison.