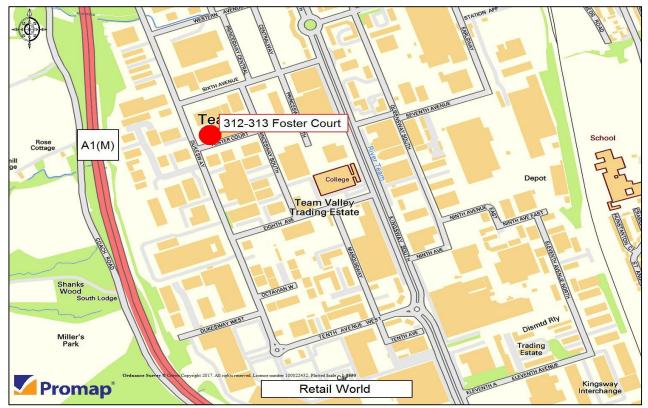

#### Location

The property is located within Team Valley Trading Estate, the North East's premier and busiest commercial estate. The estate covers a total area of approximately 238 hectares and provides in excess of 650,000 sq m of commercial accommodation.

The estate lies approximately 3 miles to the south of Newcastle city centre with Team Valley Retail Park a short distance to the south west. There is a direct access to the A1 western bypass providing connection to the regional road network and beyond.

The property is located on Foster Court which can be accessed via Dukesway and Princess Way both providing good access to the north and south of the estate.