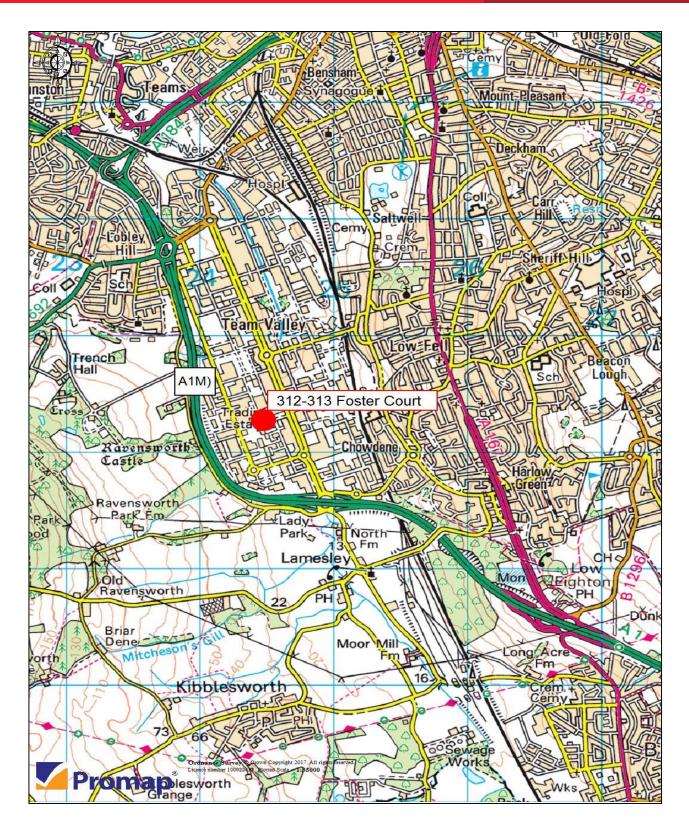

#### Location

The property is located within Team Valley Trading Estate, the North East's premier and busiest commercial estate. The estate covers a total area of approximately 238 hectares and provides in excess of 650,000 sq m of commercial accommodation.

The estate lies approximately 3 miles to the south of Newcastle city centre with Team Valley Retail Park a short distance to the south west. There is a direct access to the A1 western bypass providing connection to the regional road network and beyond.