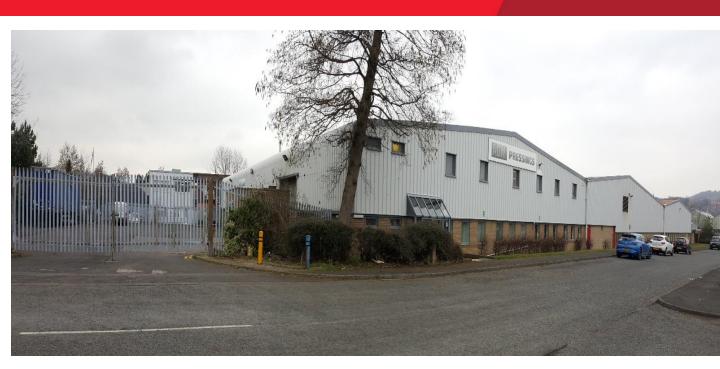

## Prominent Warehouse/Industrial Unit 4,573.16 sq m (49,225sq ft)

#### Description

The property comprises an attached warehouse of steel frame construction with steel profile clad elevations under a pitched insulated profile metal roof incorporating translucent roof panels. Internally the industrial accommodation benefits from sodium lighting, concrete floor and a minimum eaves height of 4.5m to the haunch rising to 6.9m at the apex.

The unit also benefits from 3 phase electricity and an existing power supply of 1,300 kva. Vehicular access is via two electrically operated up and over roller doors measuring 4m wide by 4m high which both open onto to two large yard/car parking areas.

The property also benefits from two storey offices which comprise a reception entrance area, a mixture of open plan and cellular accommodation with carpeted floors, Category II lighting and perimeter trunking and kitchen and w.c. facilities.