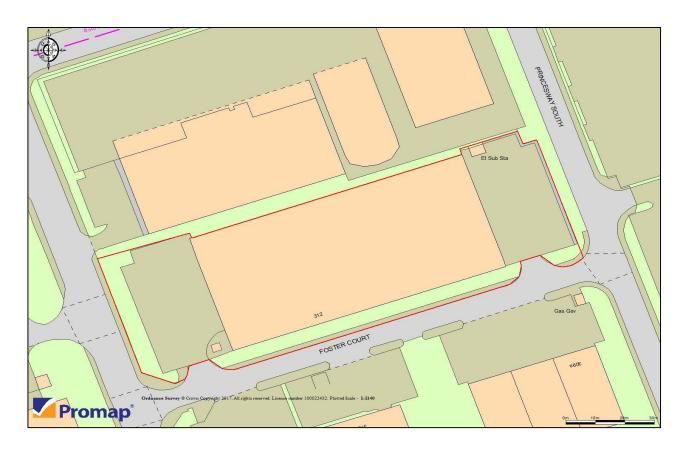

The property is located on Foster Court which can be accessed via Dukesway and Princess Way both providing good access to the north and south of the estate.