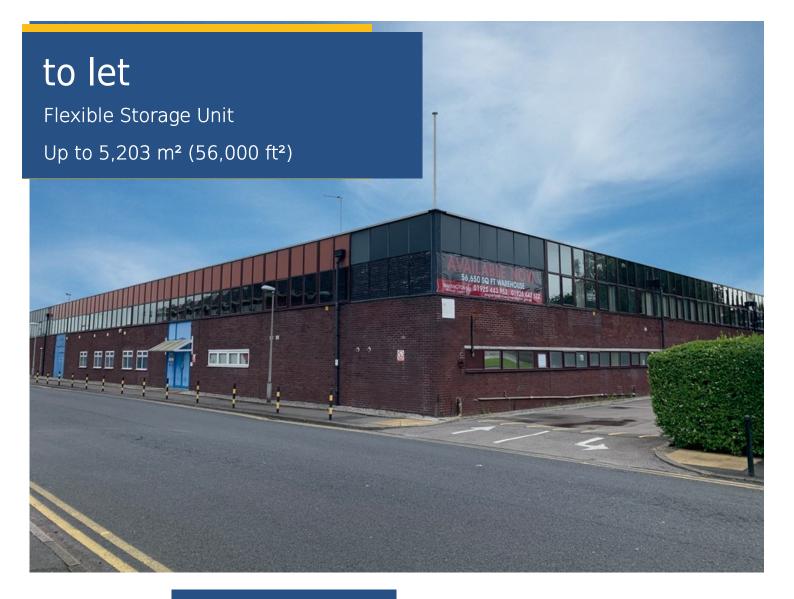

## **Description**

The property comprises a substantial detached storage building with parking areas to the front, side and rear.

Internally the unit is predominantly open plan with a two storey office/amenity section at the front.

#### Accommodation

Flexible size options up to 56,000 ft<sup>2</sup> (5,203 m<sup>2</sup>).