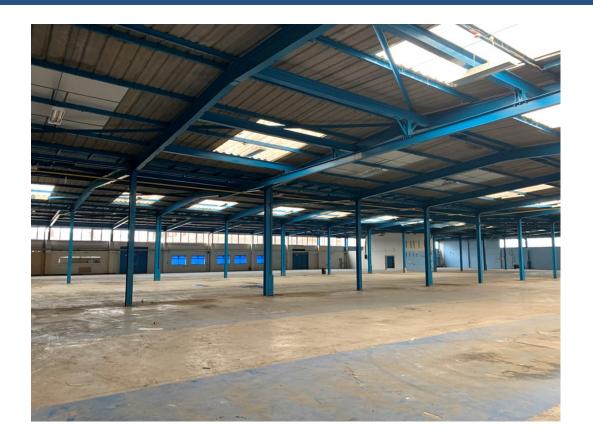

## **Description**

The property comprises a substantial detached storage building with parking areas to the front, side and rear.

Internally the unit is predominantly open plan with a two storey office/amenity section at the front.

The unit is available as a whole or alternatively in separate sections and is capable of satisfying the majority of requirements.

Short term lettings are also available up to a maximum of 3 years.

#### Accommodation

Flexible size options up to 56,000 ft<sup>2</sup> (5,203 m<sup>2</sup>).