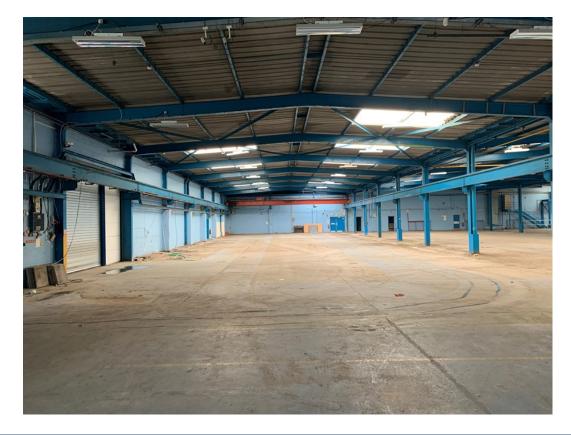

## **Description**

The property comprises a substantial detached storage building with parking areas to the front, side and rear.

Internally the unit is predominantly open plan with a two storey office/amenity section at the front.

The unit is available as a whole or alternatively in separate sections and is capable of satisfying the majority of requirements.

Short term lettings are also available up to a maximum of 3 years.

#### Accommodation

Flexible size options up to 56,000 ft<sup>2</sup> (5,203 m<sup>2</sup>).