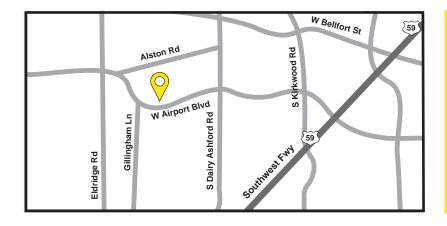

#### **DIRECTIONS**

Traveling South on US-59 from Downtown, turn right onto W Airport Blvd, property will be on the right