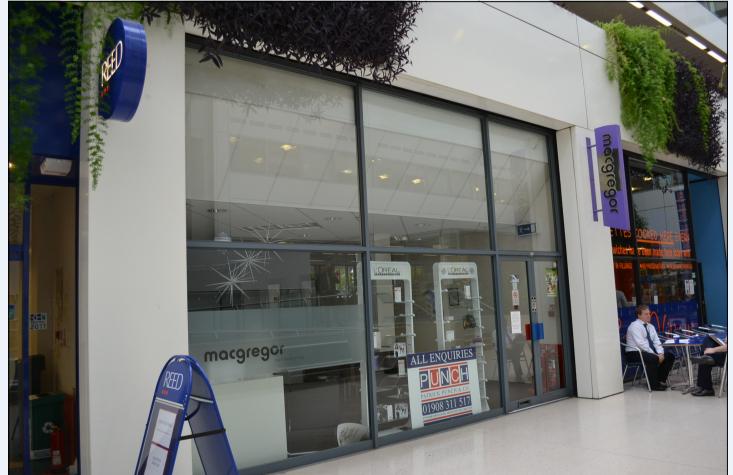

A1 Retail Unit

TO LET

# Unit 4, Exchange House

# **Central Milton Keynes MK9 2EA**

Fully fitted Hairdressers Unit Ground Floor 1,095 sq ft Basement 672 sq ft

### **Central Milton Keynes MK9 2EA**

- Location: the property is located at the heart of Milton Keynes city centre on the ground floor mall of CBX2, situated between the Centre:MK shopping centre (www.the centremk.com), the Hub restaurant quarter (www.the hub-miltonkeynes.com) and the central business district.
- Accommodation: the property benefits from an existing hairdresser fit out, making it ideal for immediate re-use as a hairdressers. The fit out is very high quality, with numerous hairdressing stations and facilities in place. The unit could also be used for retail, given it's position on the ground floor of the CBX2, in an established retail area. The approximate floor areas are listed below: