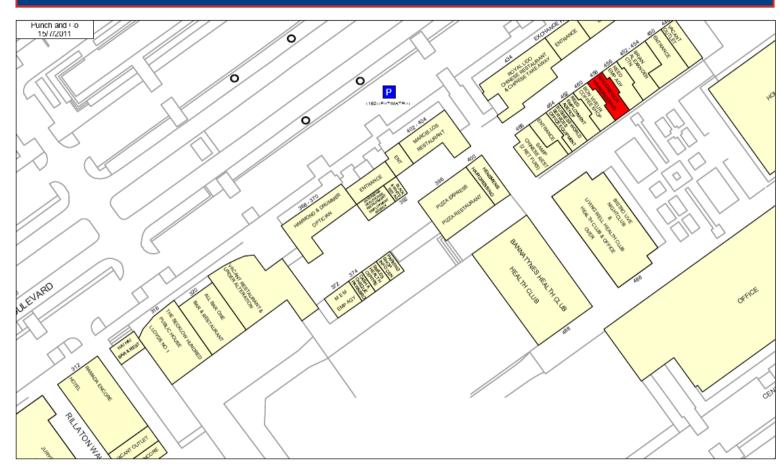

# Unit 4, Exchange House

### **Central Milton Keynes MK9 2EA**

- Location: the property is located at the heart of Milton Keynes city centre on the ground floor mall of CBX2, situated between the Centre:MK shopping centre (www.the centremk.com), the Hub restaurant quarter (www.the hub-miltonkeynes.com) and the central business district.
- Accommodation: the property benefits from an existing hairdresser fit out, making it ideal for immediate re-use as a hairdressers. The fit out is very high quality, with numerous hairdressing stations and facilities in place. The unit could also be used for retail, given it's position on the ground floor of the CBX2, in an established retail area. The approximate floor areas are listed below: