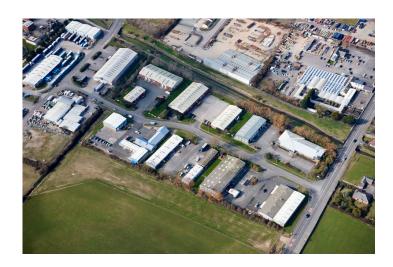

## **Unit 21** | 1,016 sq ft

High quality industrial unit in an established location - Unit 21

Tir Llwyd Industrial Estate offers versatile industrial accommodation. The units are arranged over several terraces and the larger units incorporate office accommodation at either ground or ground and first floor levels.