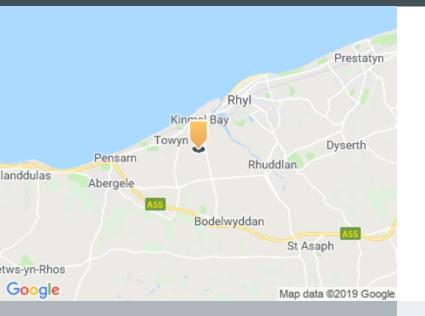

### Location

Excellently located - near to motorways and rail stations.

Tir Llwyd Industrial Estate lies approximately 2.5 miles to the North of Junction 25 of the A55 (North Wales Expressway), which provides a dual carriageway route across north Wales.

Airport Liverpool 27.5m

Rail

Rhyl 1.9m, Abergele & Pensarn 2.8m, Prestatyn 5.3m