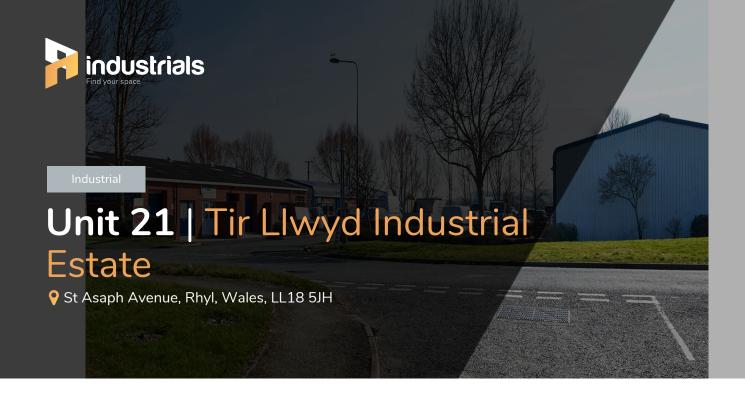

## **Unit 21** | 1,016 sq ft

High quality industrial unit in an established location - Unit 21

Tir Llwyd Industrial Estate offers versatile industrial accommodation. The units are arranged over several terraces and the larger units incorporate office accommodation at either ground or ground and first floor levels.

All units benefit from loading shutter doors to the front elevations as well as parking provisions. The units are available immediately and are suitable for a range of uses.

Lease Type

New





- Flexible lease terms
- Available immediately
- 24 hour access
- Ample parking provisions
- Circulation space
- 3 phase electricity

| <b>(£)</b> Occupational | Costs |
|-------------------------|-------|
|-------------------------|-------|

|                       | Per Annum  | P