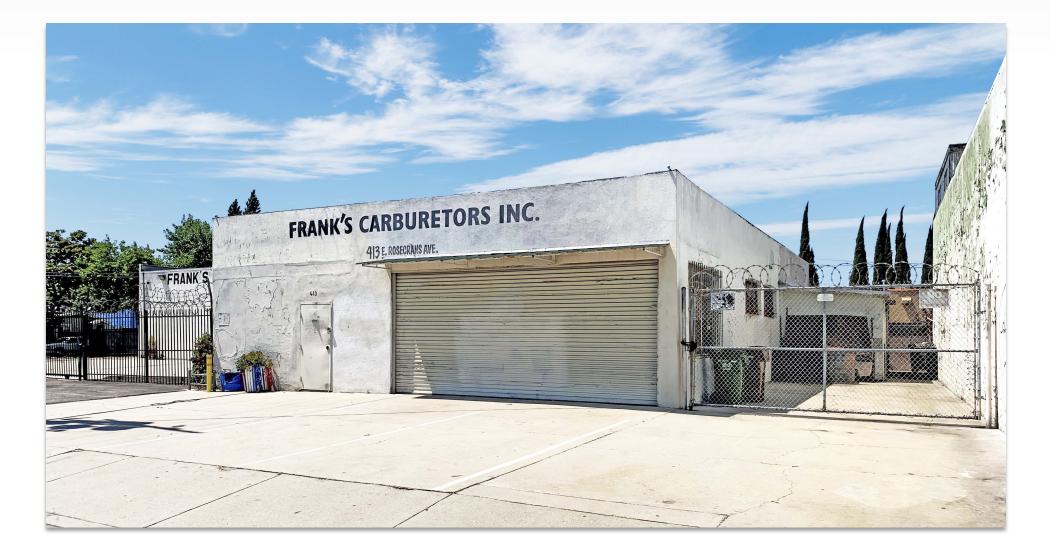

411-413 E ROSECRANS AVENUE and 1102 N. ROSE AVE, COMPTON CA 90221

ASHER PERGAMENT

(818) 626-5770 · asher@illicre.com DRE #01922775 ALEYA COOLIDGE (818) 697-9361 · aleya@illicre.com DRE #01407539

17547 Ventura Blvd, Suite 304 - Encino, CA 91316 - 818.501.2212 - www.illicre.com - DRE #01834124

### **PROPERTY FEATURES**

411-413 E Rosecrans Ave comprises two buildings on two parcels of approximately 4,000 Square Feet of improvements set on 9,759 SF of Land. The property has been used as automotive for over 50 years. Ideal for an owner/user or a developer with insight into the growing Compton Market. Sale will include the business. Zoning allows for Mixed Use. An Additional 4,772 SF adjacent vacant corner lot may be made available as well. Lease rates in the area are approximately \$1.00/SF NNN, making this a 6 CAP Proforma.