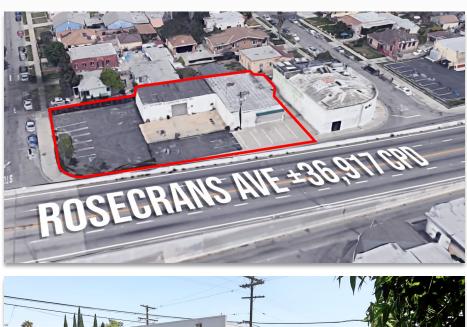

#### **AREA AMENITIES**

Good freeway access; just 2 miles from the 710, 91, & 105 Freeways. Less than 3/4 of a mile form downtown Compton. Excellent Demographics: Over 35,000 people reside within a 1-mile radius & Just under 300,000 people reside within a 3-MILE radius. The subject site is one block from The Children's Institute 3 miles from Downtown Compton, the Compton Courthouse, & City Hall.

| DEMOS          | 1 mile                        | 3 mile   | 5 mile   |
|----------------|-------------------------------|----------|----------|
| Population     | 49,494                        | 316,265  | 853,627  |
| Avg. HH Income | \$59,668                      | \$64,167 | \$66,388 |
| Daytime Pop.   | 37,105                        | 240,974  | 657,959  |
| Traffic Count  | ± 36,917 CPD on Rosecrans Ave |          |          |