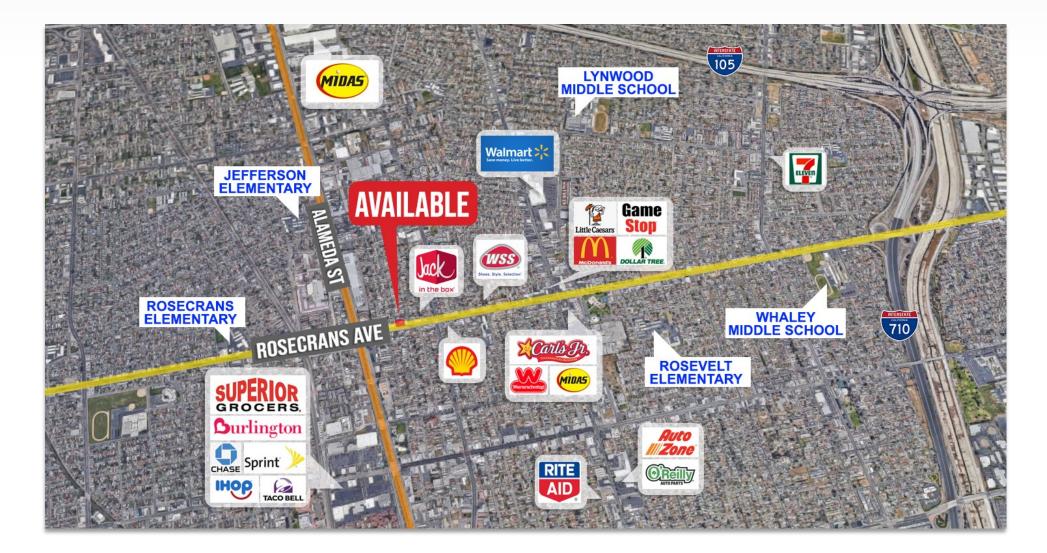

#### **AREA AMENITIES**

Good freeway access; just 2 miles from the 710, 91, & 105 Freeways. Less than 3/4 of a mile form downtown Compton. Excellent Demographics: Over 35,000 people reside within a 1-mile radius & Just under 300,000 people reside within a 3-MILE radius. The subject site is one block from The Children's Institute 3 miles from Downtown Compton, the Compton Courthouse, & City Hall.