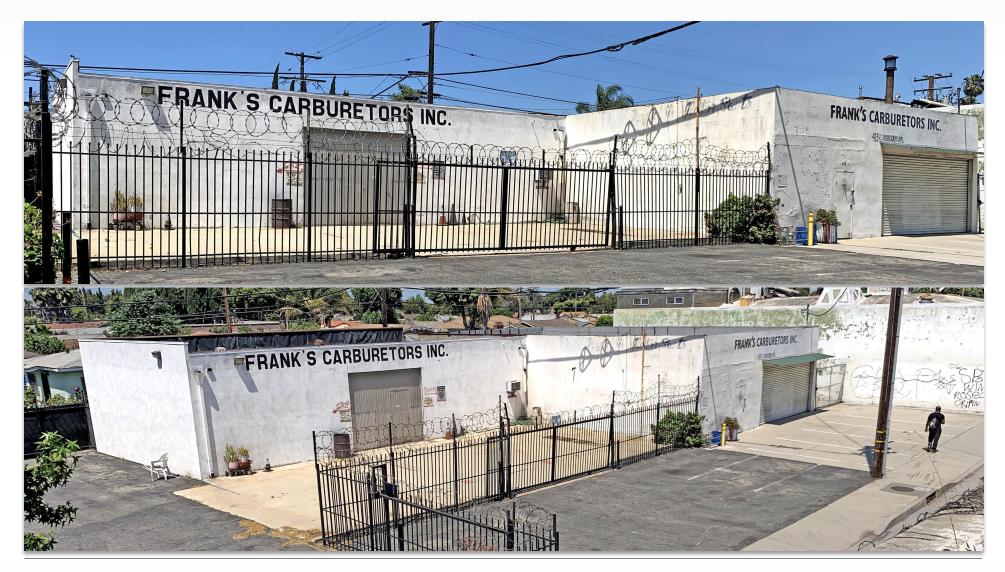

### **PROPERTY FEATURES**

411-413 E Rosecrans Ave comprises two buildings on two parcels of approximately 4,000 Square Feet of improvements set on 9,759 SF of Land. The property has been used as automotive for over 50 years. Ideal for an owner/user or a developer with insight into the growing Compton Market. Sale will include the business. Zoning allows for Mixed Use. An Additional 4,772 SF adjacent vacant corner lot may be made available as well. Lease rates in the area are approximately \$1.00/SF NNN, making this a 6 CAP Proforma.