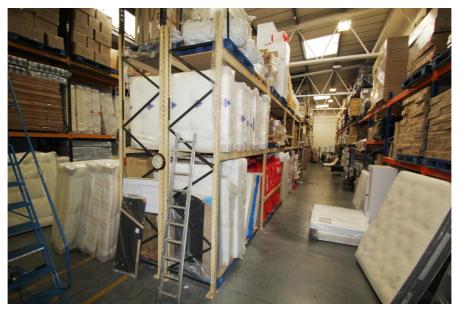

#### **Property Description**

The property is of modern concrete portal frame construction, which has planning permission for use classes E (formerly B1c), B2 and B8. Aside from the warehousing space, the unit has been fitted out to provide a large ground floor showroom, a large first floor showroom, office accommodation, kitchens and WC facilities.

The property benefits from a 5.5 metre eaves height, rising to 6.9m apex, three phase electricity, full height electrically operated loading door and parking for 6-8 cars, as well as excellent loading access.