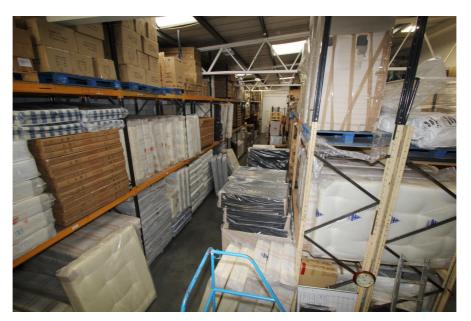

#### **Property Description**

The property is of modern concrete portal frame construction, which has planning permission for use classes E (formerly B1c), B2 and B8. Aside from the warehousing space, the unit has been fitted out to provide a large ground floor showroom, a large first floor showroom, office accommodation, kitchens and WC facilities.

The property benefits from a 5.5 metre eaves height, rising to 6.9m apex, three phase electricity, full height electrically operated loading door and parking for 6-8 cars, as well as excellent loading access.