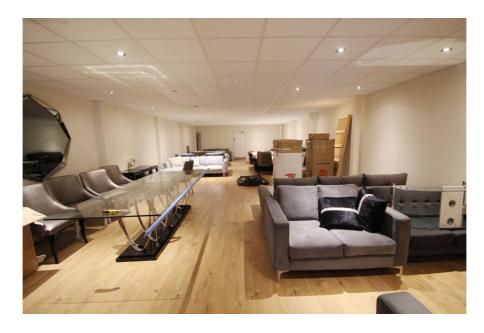

#### **Property Description**

The property is of modern concrete portal frame construction, which has planning permission for use classes E (formerly B1c), B2 and B8. Aside from the warehousing space, the unit has been fitted out to provide a large ground floor showroom, a large first floor showroom, office accommodation, kitchens and WC facilities.

The unit is currently occupied by a furniture trade counter operator.

- > New lease available
- > Established and popular Industrial / trade counter estate
- > Generous forecourt and parking for 6-8 cars
- > Estate occupiers include Selco Builders Merchants, Toolstation, Screwfix, Benchmarkx Kitchens & Howdens
- > Excellent transport communications
- > New Southgate Overground Station and Arnos Grove London Underground Station both 0.5 miles (0.8km)
- > A406 North Circular Road: 0.5 miles (0.8km)
- > M25 and M1: each within 5 miles (8km)