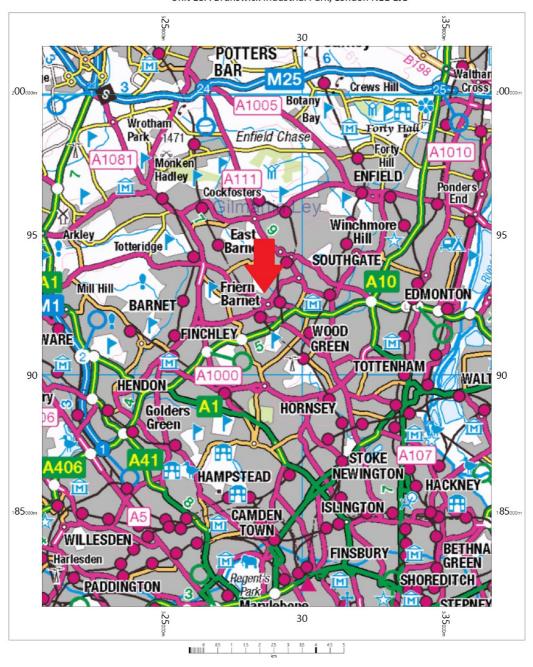

#### Unit 13A Brunswick Industrial Park, London N11 1JL

Map supplied by Thursday, November 12, 2020, ID: CM-00916406 Centremaps Live w.centremapslive.co.uk 1:100000 scale print at A4. Centre: 528741 E. 191730 N Data Contains OS data © Crown copyright [and database right]

New Southgate is a residential suburb lying approximately 8 miles north of central London. The property is situated within the heart of North London and is strategically positioned to provide excellent access to the North Circular Road just 0.5 miles to the south. The M25 and M1 are within 5 miles to the north and west respectively and the M11 less than 10 miles to the east, all of which provide excellent communication links with Greater London and to the north.