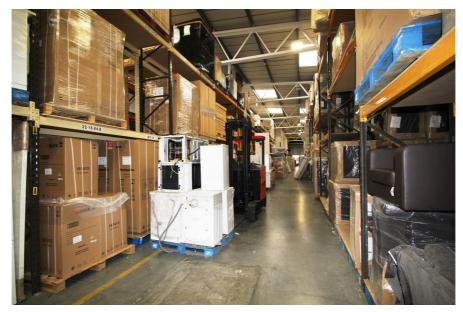

#### **Property Description**

The property is of modern concrete portal frame construction, which has planning permission for use classes E (formerly B1c), B2 and B8. Aside from the warehousing space, the unit has been fitted out to provide a large ground floor showroom, a large first floor showroom, office accommodation, kitchens and WC facilities.

The property benefits from a 5.5 metre eaves height, rising to 6.9m apex, three phase electricity, full height electrically operated loading door and parking for 6-8 cars, as well as excellent loading access.

The unit is currently occupied by a furniture trade counter operator.

- > New lease available
- > Established and popular Industrial / trade counter estate
- > Generous forecourt and parking for 6-8 cars
- > Estate occupiers include Selco Builders Merchants, Toolstation, Screwfix, Benchmarkx Kitchens & Howdens
- > Excellent transport communications
- > New Southgate Overground Station and Arnos Grove London Underground Station both 0.5 miles (0.8km)
- > A406 North Circular Road: 0.5 miles (0.8km)
- > M25 and M1: each within 5 miles (8km)