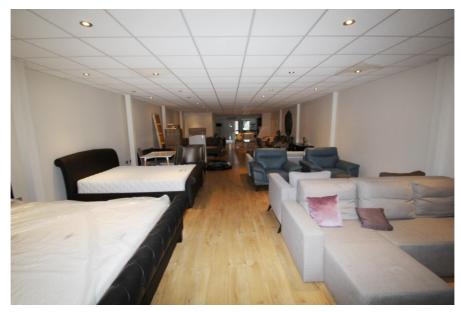

#### **Property Description**

The property is of modern concrete portal frame construction, which has planning permission for use classes E (formerly B1c), B2 and B8. Aside from the warehousing space, the unit has been fitted out to provide a large ground floor showroom, a large first floor showroom, office accommodation, kitchens and WC facilities.

The unit is currently occupied by a furniture trade counter operator.

- > New lease available
- > Established and popular Industrial / trade counter estate
- > Generous forecourt and parking for 6-8 cars
- > Estate occupiers include Selco Builders Merchants, Toolstation, Screwfix, Benchmarkx Kitchens & Howdens
- > Excellent transport communications
- > New Southgate Overground Station and Arnos Grove London Underground Station both 0.5 miles (0.8km)
- > A406 North Circular Road: 0.5 miles (0.8km)
- > M25 and M1: each within 5 miles (8km)