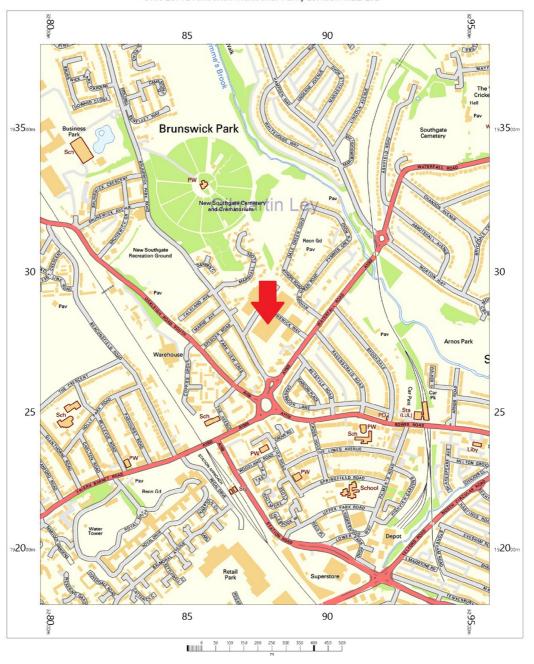

#### Unit 13A Brunswick Industrial Park, London N11 1JL

OS Streetview Thursday, November 12, 2020, ID: CM-00916399 www.centremapslive.co.uk

1:10000 scale print at A4, Centre: 528777 E, 192811 N

Contains OS data © Crown copyright [and database right]

#### **Property Location**

The property is situated within the established Brunswick Industrial Park, a trade counter destination home to occupiers such as Selco Builders Merchants, Toolstation, Screwfix, Benchmarkx Kitchens, Howdens, Brunswick Garage and a number of other trade counters, wholesalers, distributers and industrial occupiers.

New Southgate is a residential suburb lying approximately 8 miles north of central London. The property is situated within the heart of North London and is strategically positioned to provide excellent access to the North Circular Road just 0.5 miles to the south. The M25 and M1 are within 5 miles to the north and west respectively and the M11 less than 10 miles to the east, all of which provide excellent communication links with Greater London and to the north.