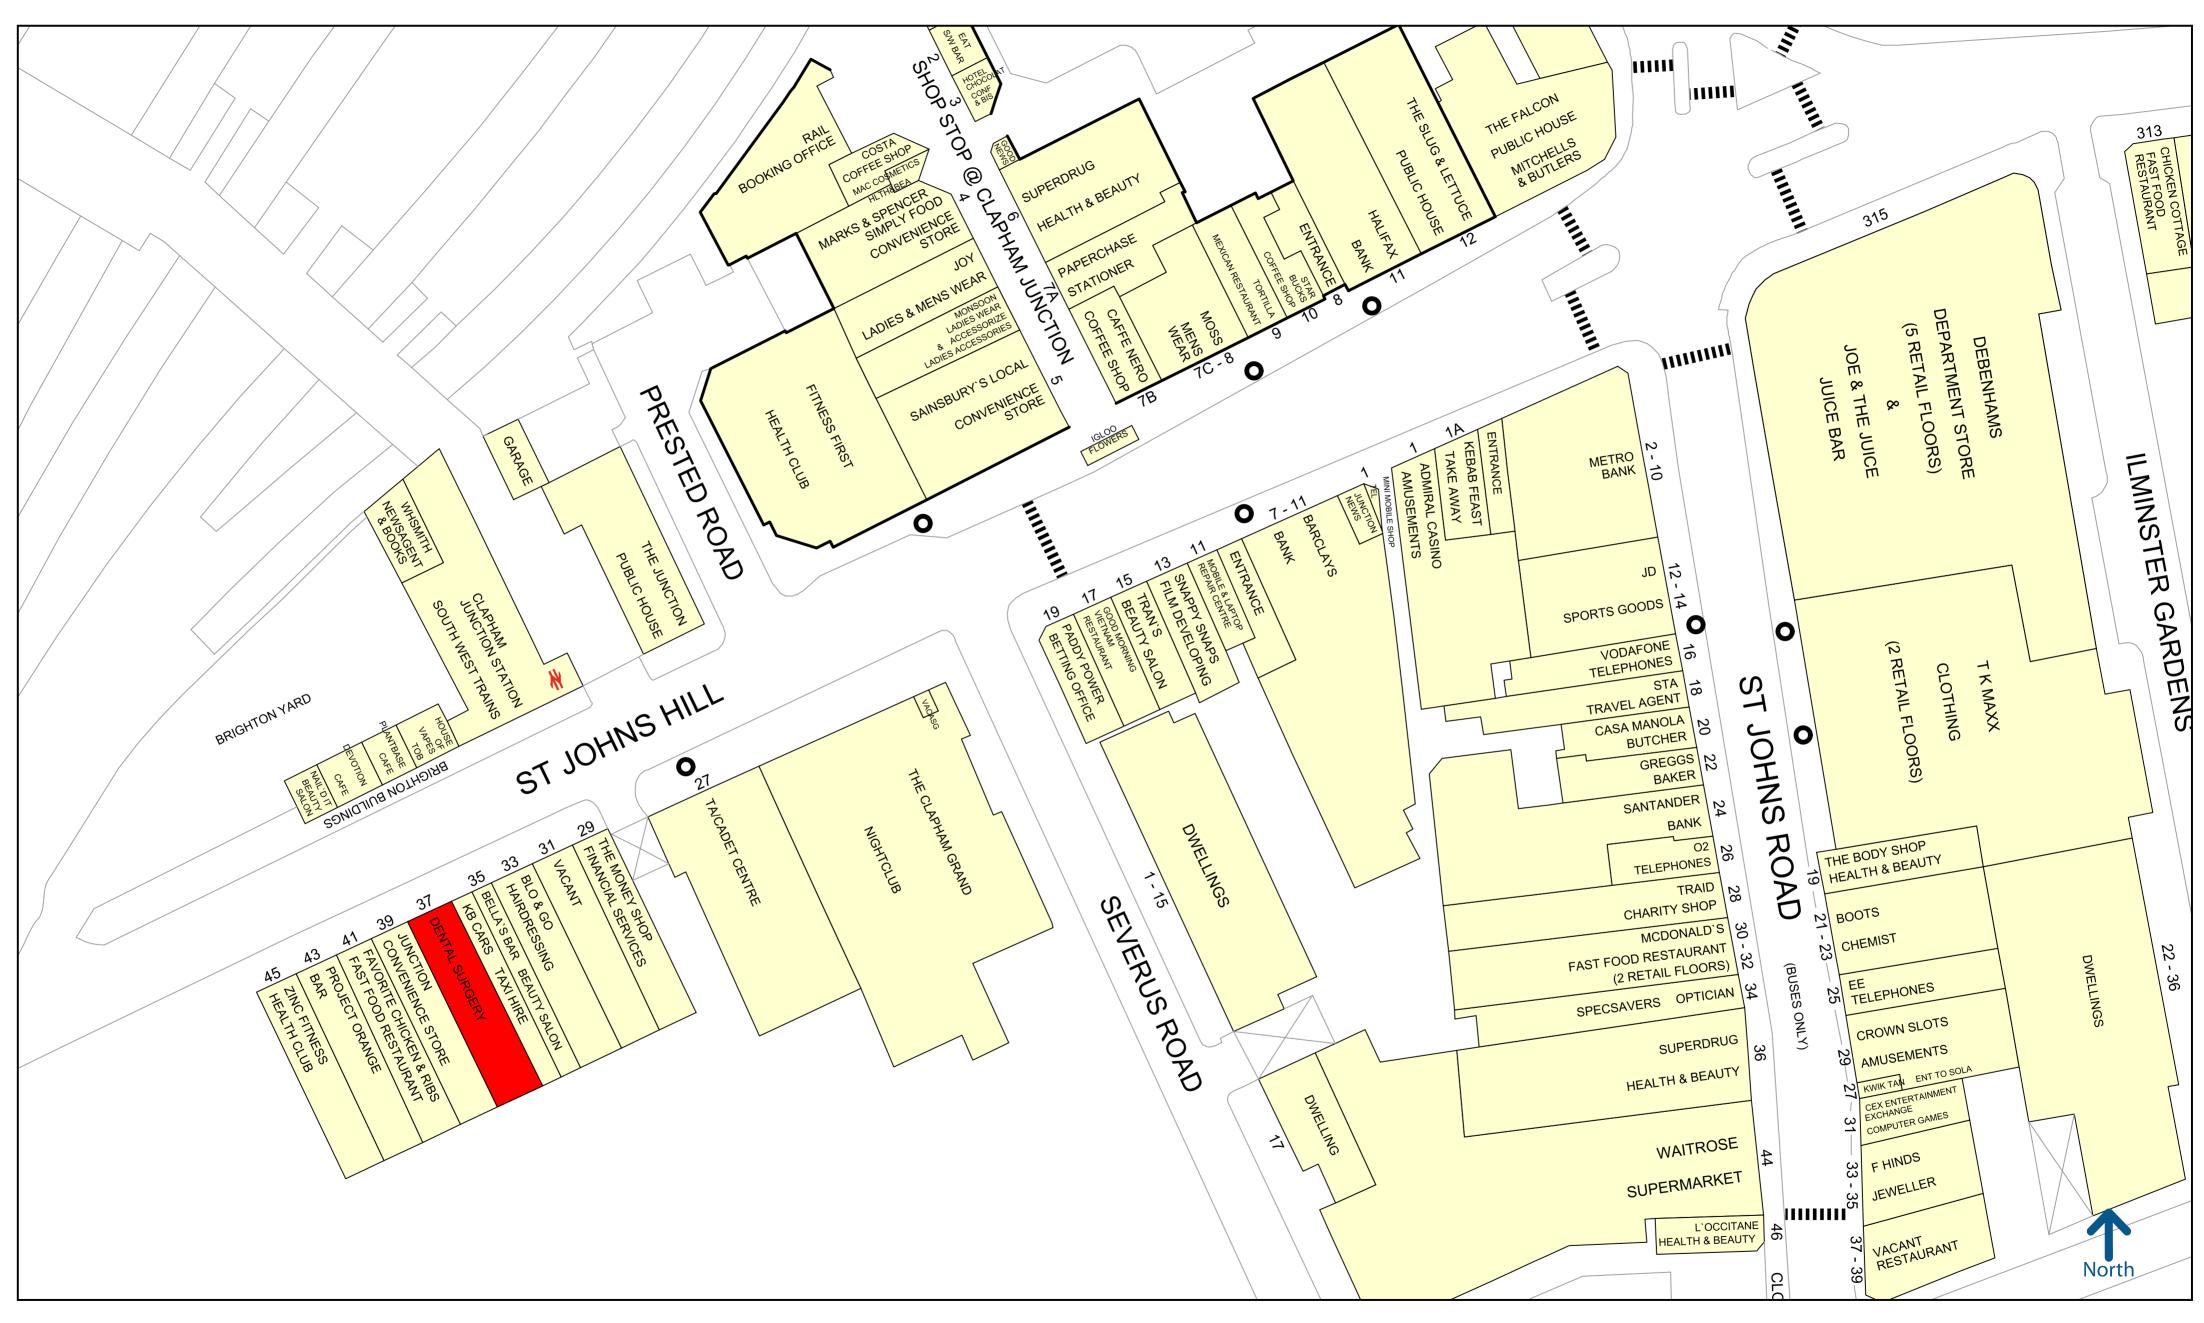

# 37 ST JOHNS HILL, CLAPHAM, LONDON, SW11 1HT

# Location:

The subject property occupies a prominent position on St. Johns Hill opposite Clapham Junction station (Overground & National Rail).

The surrounding occupiers are a mixture of established independent operators and multinational retailers including Snappy Snapps, Paddy Power, The Money Shop, Sainsburys Local and Caffe Nero.

#### Viewings:

Please contact:

Ryan Mylroie ryan@jenkinslaw.co.uk

Danny Elliott danny@jenkinslaw.co.uk

25 metres

Copyright and confidentiality Experian, 2019. © Crown copyright and database rights 2019. OS 100019885