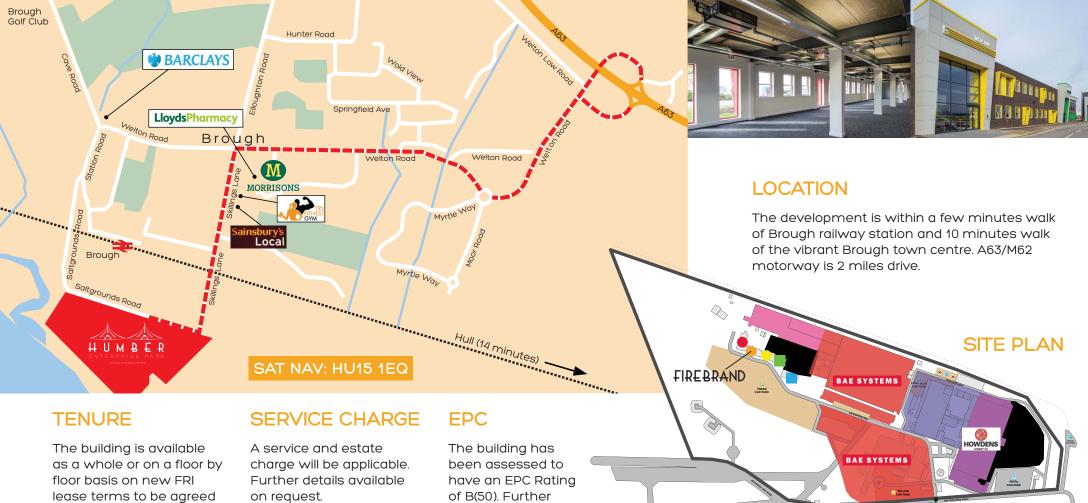

# NEWLY REFURBISHED OFFICES TO LET

**AVAILABLE NOW!** 







## **SPECIFICATION**

- New double height feature reception
- Refurbished WC facilities to all floors
- 8 person passenger lift
- → VRF Heating and cooling system Perimeter
- → trunking
- Exposed M&E services and soffits
- New contemporary down lights
- DDA compliant
- Car Parking (8:1,000 sq ft)
- KC Lightstream broadband connectivity







at a rent of £8.50 per sq ft.

information available upon request.

## **ENQUIRIES**

All enquiries please contact:



### Ben Medhurst

T: +44 (0)1482 626 910 M: +44 (0)7710 344 603 ben.medhurst@pph-commercial.co.uk



#### Sam Jamieson

T: +44 (0)113 246 1533 M: +44 (0)777 676 9987 sam.jamieson@knightfrank.com

Front Entrance

#### Elizabeth Ridler

T: +44 (0)113 246 1533 M: +44 (0)750 003 2855 elizabeth.ridler@knightfrank.com

Property Misdescriptions Act: PPH and Knight Frank for the guidance of prospective purchasers or lessors of this property for whom they act, give notice that: (i) these particulars are a general outline only, for the guidance of prospective purchasers or tenants, and do not constitute the whole or any part of an offer or contract; (ii) PPH and Knight Frank canno