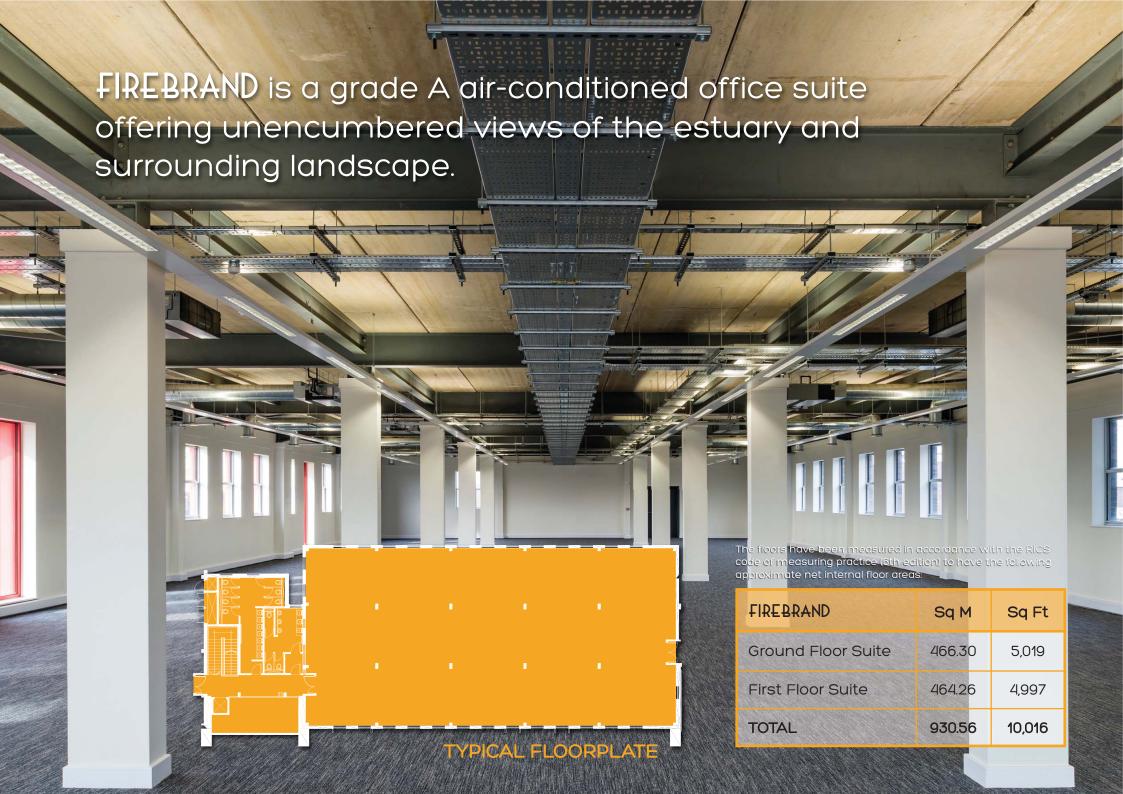

## **SPECIFICATION**

- New double height feature reception
- Refurbished WC facilities to all floors
- 8 person passenger lift
- → VRF Heating and cooling system Perimeter
- → trunking
- Exposed M&E services and soffits
- New contemporary down lights
- DDA compliant
- Car Parking (8:1,000 sq ft)
- KC Lightstream broadband connectivity

at a rent of £8.50 per sq ft.

information available upon request.