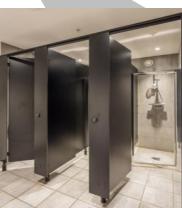

building management team together with access to communal showers and cycle storage. The approximate net internal floor area is **3,212 sq ft.** 

2 glass feature lifts Manned reception Comfort cooling Cycle Bays Fitted kitchen
On site building management team
24 hour access and security
Shower facilities

### **EPC**

The suites have been assessed as having a C53 rating

Reception

Communal Showers

Secure Cycle Parking