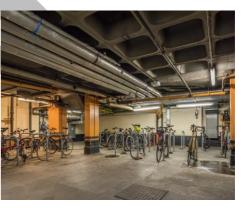

building management team together with access to communal showers and cycle storage. The approximate net internal floor area is **3,212 sq ft.** 

2 glass feature lifts Manned reception Comfort cooling Cycle Bays Fitted kitchen
On site building management team
24 hour access and security
Shower facilities

### **EPC**

The suites have been assessed as having a C53 rating

Reception

Communal Showers

Secure Cycle Parking