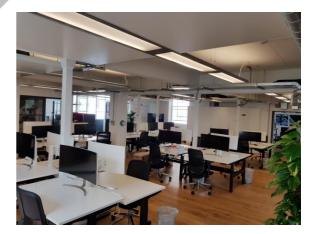

Forming part of the **3<sup>rd</sup> floor** and accessed via 2 glass sided lifts and a spectacular reception/atrium, the space provides bright accommodation currently subdivided by the incumbent occupier.