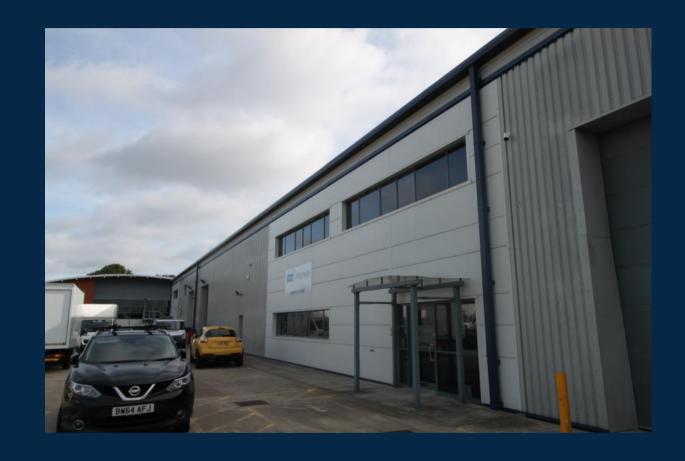

# FOR SALE (May Let) 10,368 sq ft (963 sq m)

Industrial / Warehouse Unit
UNIT 1B, 4020 MIDDLEMARCH, MIDDLEMARCH BUSINESS PARK, COVENTRY, CV3 4SU

The unit has been constructed to a high specification of steel portal frame with insulated profile steel cladding and includes two storey offices, sealed concrete floor, minimum eaves of 6.5m, high bay lighting and access by way of a sectional loading door from a concrete service area and car parking for 18 vehicles. Middlemarch Business Centre benefits from CCTV and security patrols and the entire business park has high quality established landscaping.