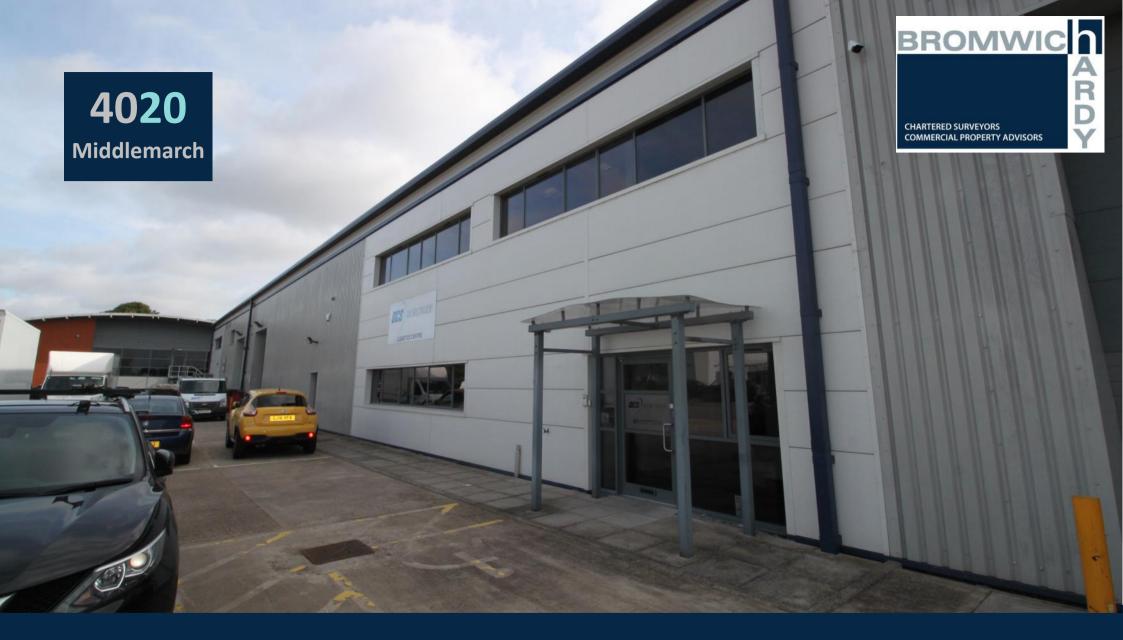

# FOR SALE (May Let) 10,368 sq ft (963 sq m)

Industrial / Warehouse Unit
UNIT 1B, 4020 MIDDLEMARCH, MIDDLEMARCH BUSINESS PARK, COVENTRY, CV3 4SU

#### Location

4020 Middlemarch Business Park is a short distance from Toll Bar End traffic junction. The unit is located three miles south of Coventry City Centre, accessed by the A45 which in turn leads to Junction 6 of the M42 and the A46 Eastern bypass leading to the M69 and Junction 2 of the M6, which in turn serve the M45, M42 and M40 motorways.

The unit has been constructed to a high specification of steel portal frame with insulated profile steel cladding and includes two storey offices, sealed concrete floor, minimum eaves of 6.5m, high bay lighting and access by way of a sectional loading door from a concrete service area and car parking for 18 vehicles. Middlemarch Business Centre benefits from CCTV and security patrols and the entire business park has high quality established landscaping.