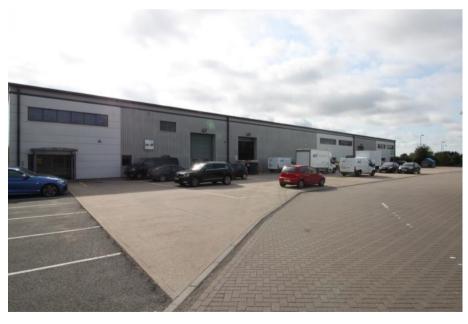

#### Location

4020 Middlemarch Business Park is a short distance from Toll Bar End traffic junction. The unit is located three miles south of Coventry City Centre, accessed by the A45 which in turn leads to Junction 6 of the M42 and the A46 Eastern bypass leading to the M69 and Junction 2 of the M6, which in turn serve the M45, M42 and M40 motorways.

The unit has been constructed to a high specification of steel portal frame with insulated profile steel cladding and includes two storey offices, sealed concrete floor, minimum eaves of 6.5m, high bay lighting and access by way of a sectional loading door from a concrete service area and car parking for 18 vehicles. Middlemarch Business Centre benefits from CCTV and security patrols and the entire business park has high quality established landscaping.