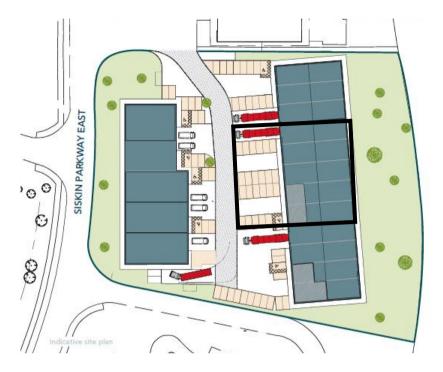

## **Middlemarch**

Middlemarch is a 110 acre high quality mixed used Business Park that has been developed to include office, research and development, industrial and warehouse properties within an attractive landscaped environment.

Bromwich Hardy
1 The Cobalt Centre
Siskin Parkway East
Middlemarch Business Park