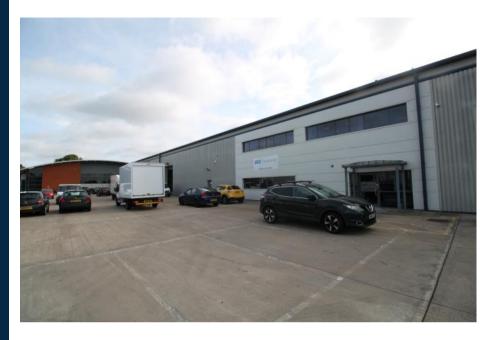

#### Location

4020 Middlemarch Business Park is a short distance from Toll Bar End traffic junction. The unit is located three miles south of Coventry City Centre, accessed by the A45 which in turn leads to Junction 6 of the M42 and the A46 Eastern bypass leading to the M69 and Junction 2 of the M6, which in turn serve the M45, M42 and M40 motorways.

The unit has been constructed to a high specification of steel portal frame with insulated profile steel cladding and includes two storey offices, sealed concrete floor, minimum eaves of 6.5m, high bay lighting and access by way of a sectional loading door from a concrete service area and car parking for 18 vehicles. Middlemarch Business Centre benefits from CCTV and security patrols and the entire business park has high quality established landscaping.