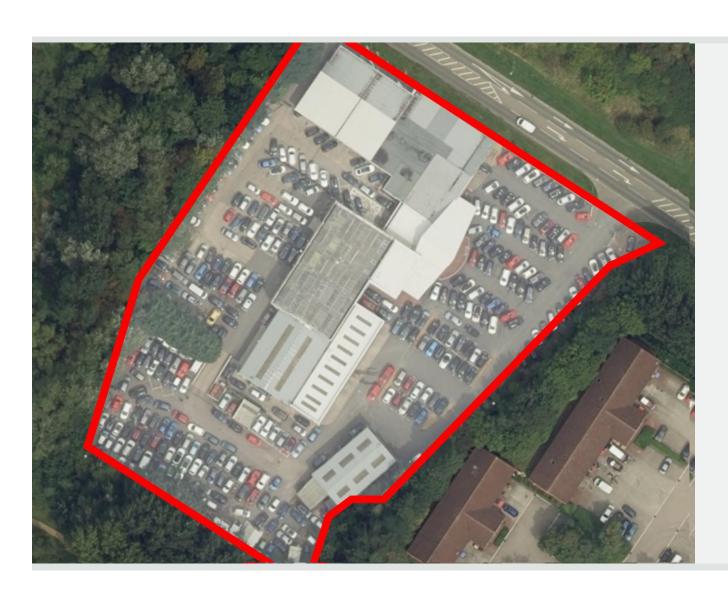

Prominent main road position

Potential for alternative uses (STP)

Close to Sainsbury's

To let in whole or in part

2,353.05 sq m (25,328 sq ft) on 1.12 hectare (2.77 acres)

rapleys.com **0370 777 6292** 

Externally there is parking with 58 display spaces and a further 12 prominent spaces located under a canopy fronting Watling Street. There is a further 84 workshop parking spaces with 115 in the rear yard.