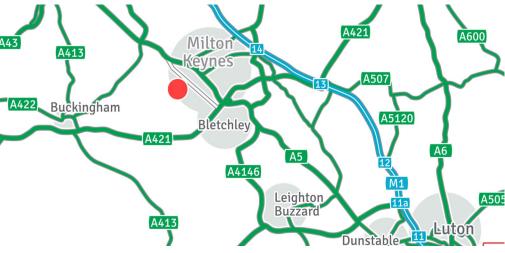

#### Location

The property is located on Watling Street in the Crownhill area to the west of Milton Keynes. The site fronts the busy Watling Street (V4) providing a good level of passing trade. The site is approximately 1 mile to the west of the town centre and close to the A5 trunk route providing excellent accessibility. To the south of the property is a **Sainsbury's** supermarket and behind is the site of the **National Bowl**.