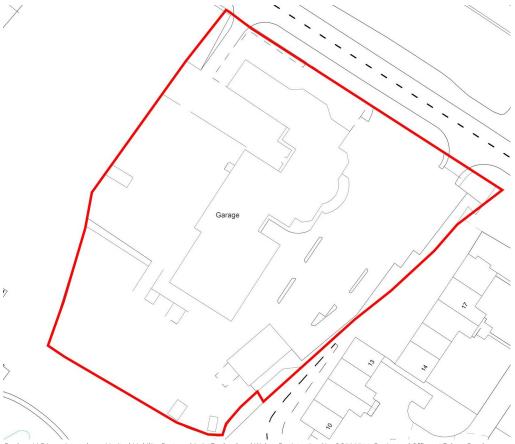

### Accommodation

The property comprises the following approximate floor areas:

|                      | Sq m     | Sq ft  |
|----------------------|----------|--------|
| Showroom             | 788.86   | 8,491  |
| Workshop             | 551.93   | 5,941  |
| Stand alone workshop | 210.16   | 2,262  |
| Parts/works office   | 426.41   | 4,590  |
| Valet bay            | 189.81   | 2,043  |
| Ancillary            | 80.78    | 870    |
| Additional showroom  | 105.10   | 1,131  |
| Total                | 2,353.05 | 25,328 |
|                      | Hectare  | Acre   |
| Total Site Area      | 1.12     | 2.77   |