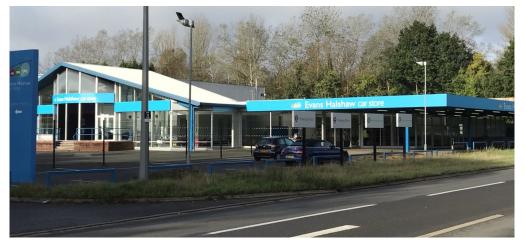

### **Description**

The property consists of a purpose built car dealership providing showroom, workshop and ancillary facilities.

The main showroom is split level and provides ample display space for 10 vehicles with supporting office and ancillary accommodation alongside. To the rear of the showroom is a workshop providing 13 bays including an MOT bay, with further facilities available in a separate stand-alone workshop building to the rear of the site.