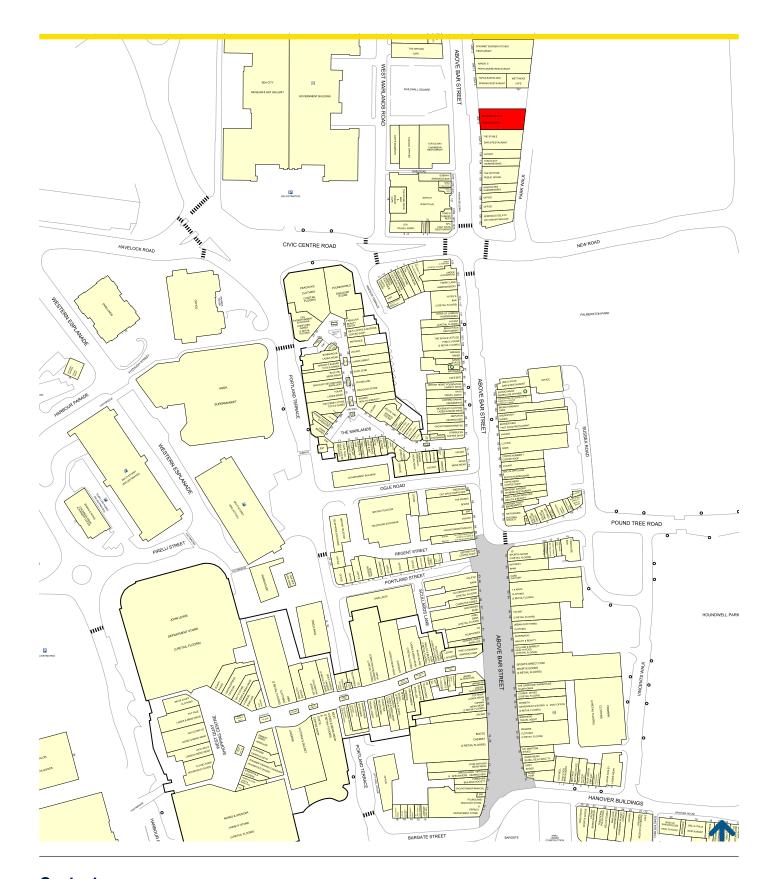

#### Location

The property is located in the Arts Quarter (also known as Guildhall Square), a popular food and beverage location and residential development in the centre of Southampton. Corporate and independent restaurant, bar and coffee operators in the vicinity include Nando's, Gourmet Burger Kitchen, The Stable, Tapas Barcelona, Turtle Bay, Artisan, Costa Coffee and Mettricks. Other wet led and late night operators include The Spitfire, The Scholars Arms, Switch Bar and Belgium & Blues.

The unit is located 0.5 miles (750m) north east of West Quay shopping and leisure centre and the main retail precinct and 0.5 miles (750m) south of Bedford Place and London Road; one of the city's established bar and restaurant circuits.