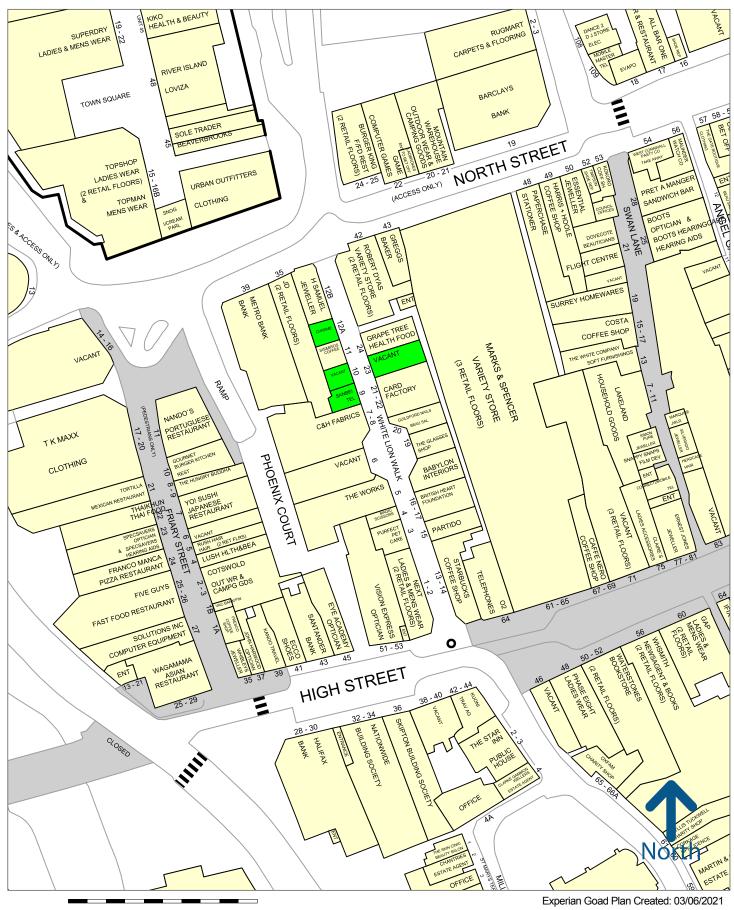

Please refer to the attached copy of the street traders plan for further details.

### **Accommodation**

| Unit | Ground Floor Area         | Storage                                                            | Quoting<br>Rent<br>(pax) | Rateable<br>Value | Rates<br>Payable<br>(20/21) | Service<br>Charge (pa) | EPC<br>Rating |
|------|---------------------------|--------------------------------------------------------------------|--------------------------|-------------------|-----------------------------|------------------------|---------------|
| 9    | 293 sq. ft. (27.22 sq. m) | 37 sq. ft. (3.44 sq. m)                                            | £35,000                  | £16,000           | £7,856                      | £4,692                 | E             |
| 10   | 264 sq. ft. (24.53 sq. m) | 28 sq. ft. (2.6 sq. m)                                             | £35,000                  | £15,500           | £7,735                      | £4,184                 | В             |
| 12A  | 335 sq. ft. (31.12 sq. m) | -                                                                  | £35,000                  | £15,250           | £7,488                      | £4,094                 | D             |
| 23   | 775 sq. ft. (72 sq. m)    | Ground: 85 sq. ft. (7.9 sq. m)<br>First: 313 sq. ft. (29.08 sq. m) | £50,000                  | £27,750           | £13,625                     | £13,888                | D             |