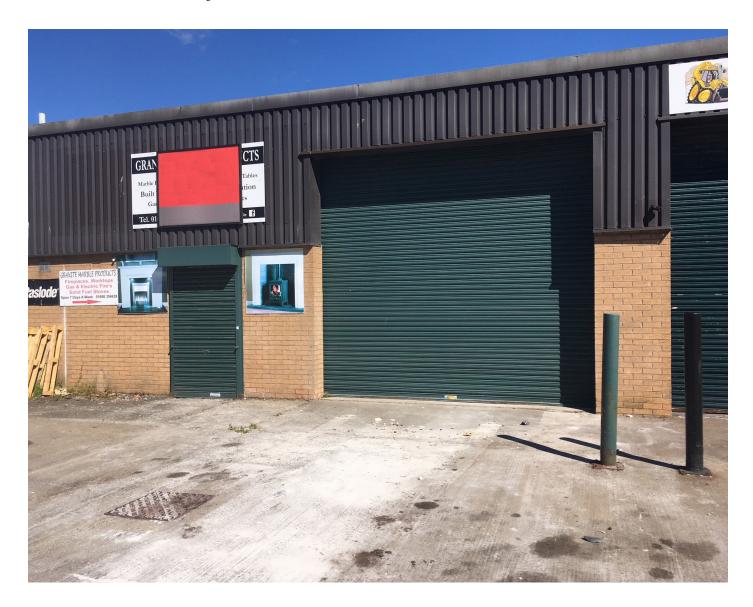

# Description

Ashtree Industrial Estate forms a single terrace industrial estate adjacent to Caledonian Retail Park in Wishaw off the A721. The units comprise of mid-terraced industrial units with pedestrian and vehicular access via roller shutter to the front. The units are of a steel portal frame construction under a pitched roof with walls clad in profiled metal sheeting and brickwork. The floor is concrete and there is a communal yard with associated car parking at the front of the unit.

There is a small office area within each of the units, as well as a WC