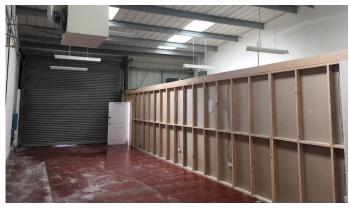

# Description

Ashtree Industrial Estate forms a single terrace industrial estate adjacent to Caledonian Retail Park in Wishaw off the A721. The units comprise of mid-terraced industrial units with pedestrian and vehicular access via roller shutter to the front. The units are of a steel portal frame construction under a pitched roof with walls clad in profiled metal sheeting and brickwork. The floor is concrete and there is a communal yard with associated car parking at the front of the unit.

There is a small office area within each of the units, as well as a WC