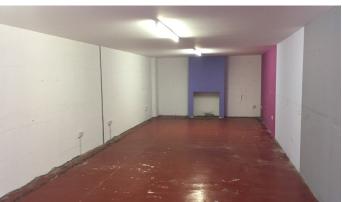

# Description

Ashtree Industrial Estate forms a single terrace industrial estate adjacent to Caledonian Retail Park in Wishaw off the A721. The units comprise of mid-terraced industrial units with pedestrian and vehicular access via roller shutter to the front. The units are of a steel portal frame construction under a pitched roof with walls clad in profiled metal sheeting and brickwork. The floor is concrete and there is a communal yard with associated car parking at the front of the unit.

There is a small office area within each of the units, as well as a WC