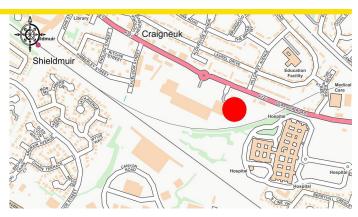

#### Location

The premises are located within Ashtree Industrial Estate, adjacent to Caledonian Retail Park in Wishaw. Ashtree Industrial Estate offers good connectivity with J6 of the M74 situated 4.5 miles to the west. The estate and Retail Park enjoy good prominence on the busy thoroughfare of the A721.

The location benefits from good public transport links with multiple bus routes operating on the A721 offering services to the town centre. Shieldmuir railway station is situated 0.6 miles to the west. The Trading Estate benefits from good local amenity with the retail park adjacent as well as other restaurant and retail operators operating on the A721 including McDonalds.