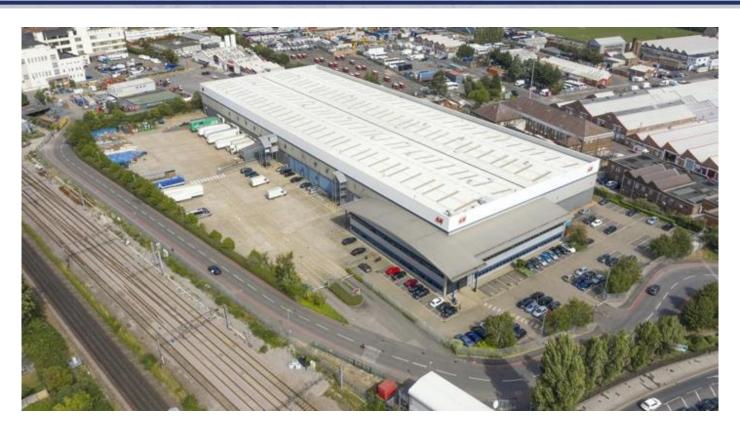

# **Description**

A modern HQ storage and distribution facility of steel portal frame construction benefiting from a large external yard of circa 85,000 sq ft, situated within a securely fenced and gated site which extends to approximately 8 acres. Two storey modern ancillary offices are situated to the front of the site along with 86 designated car parking spaces.

# **Key Benefits**

- ✓ Clear eaves height 12m
- ✓ Secure, self contained site c. 8 acres
- √ 86 Car parking spaces
- √ 12 Dock Level & 2 Level access loading doors
- ✓ Good quality mezzanine floors (c. 97,000 sq ft) can be removed