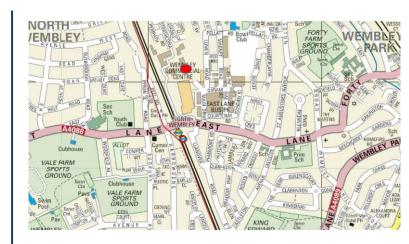

#### Location

DC1 is prominently positioned within East Lane Business Park. located a short distance from Wembley Stadium and within reach of the (A406) North Circular,M1 (Staples Corner), (A40) Western Avenue and the M40, M25 & M4 Motorways. Transport Links: North Wembley Tube Station (Bakerloo) Preston Rd Tube Station (Metropolitan), Buses - 245, 204, 223, 79.

#### **Location Plans**