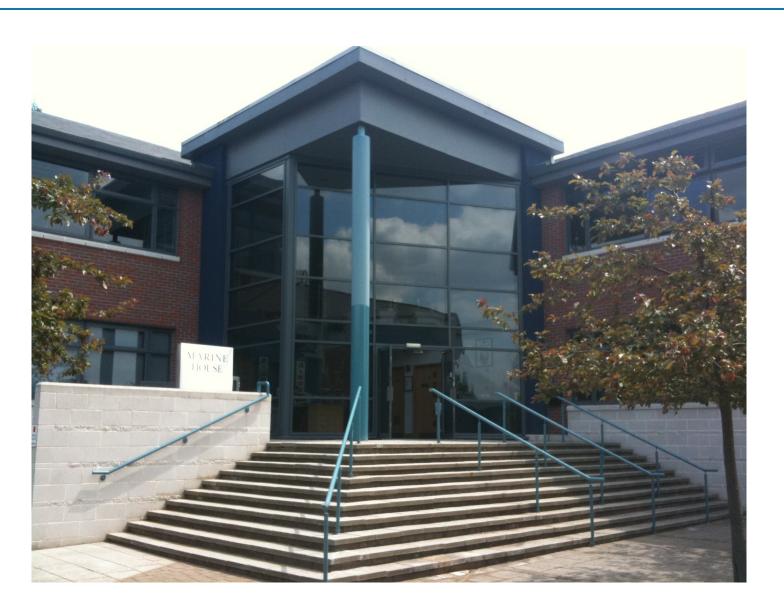

# **Marine House**

Meadlake Place, Thorpe Lea Road, Egham, Surrey TW20 8BF

www.newballerino.co.uk

Refurbished open plan offices — To Let 721 sq. ft. (67 sq. m)

### **LOCATION**

Marine House is situated on Thorpe Lea Road (B3376) in Egham within the Meadlake Place Office Park. The property is approx. 1 mile from Egham Town Centre which has all local and financial amenities. Egham Train Station is approx. 1 mile distant and provides a fast and regular service to London Waterloo.

#### **DESCRIPTION & AMENITIES**

The office is situated on the ground floor of Marine House and provides excellent quality open plan air conditioned accommodation.

A full refurbishment has been carried out and the office benefits from new carpeting throughout, new vinyl ceilings and new LED lighting.