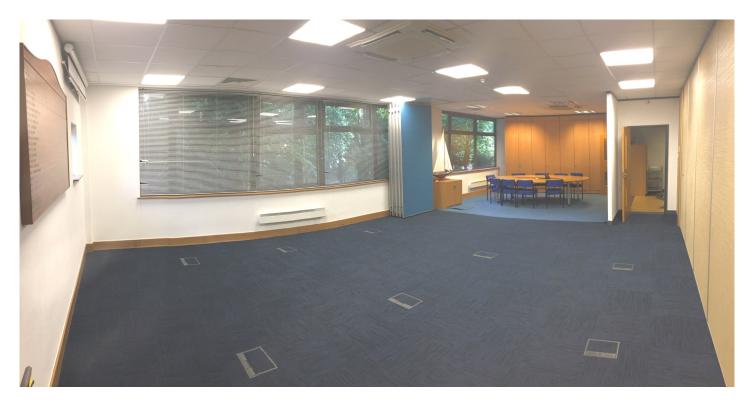

#### **DESCRIPTION & AMENITIES**

The office is situated on the ground floor of Marine House and provides excellent quality open plan air conditioned accommodation.

A full refurbishment has been carried out and the office benefits from new carpeting throughout, new vinyl ceilings and new LED lighting.

#### Amenities include:

- 3 car parking spaces
- Kitchen facilities
- Impressive triple height reception
- Meeting room facilities (by appointment and depending on availability)
- On site Café
- New carpeting throughout

#### **AREAS**

|              | Sq. Ft. | Sq. M |
|--------------|---------|-------|
| Ground floor | 721     | 67    |
| TOTAL        | 721     | 67    |

NB (The measurements quoted are calculated on a net internal basis in accordance with the RICS code of measuring practice Edition 6. However, any prospective tenant must satisfy themselves and not rely on the measurements provided. These are provided for indication purposes only).