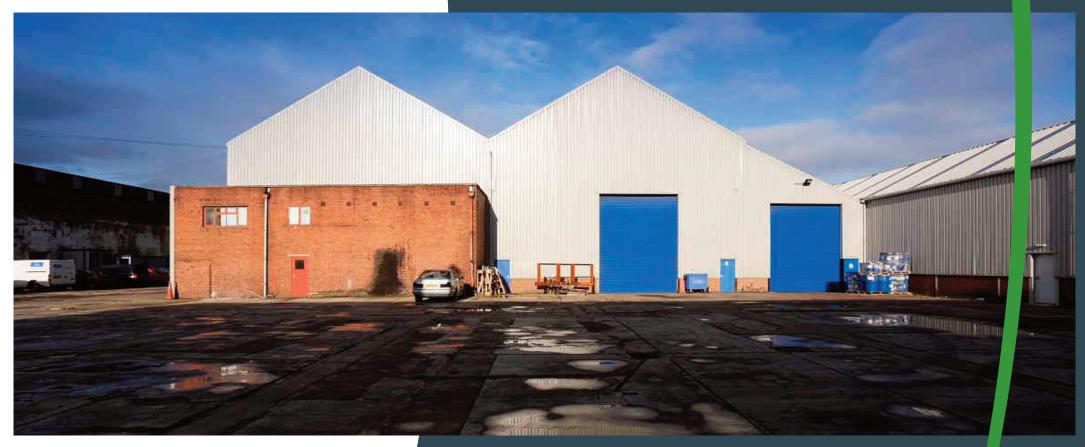

# UNIT 15 GREENS INDUSTRIAL PARK

CALDER VALE ROAD | WAKEFIELD | WF1 5PE

Warehouse/Workshop Unit

To Let

3,443 sq ft (319.86 sq m)

## Description

This industrial workshop extends to approximately 3,443 sq ft (319.86 sq m) with the following specification:

- Internal eaves height 4.99m
- Ridge height 8.47m
- Clear internal height 4.93m
- Loading door: 5.48 m h x 4.58m w