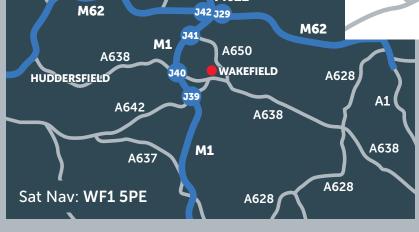

#### Location

Greens Industrial Park is located on Calder Vale Road, approximately half a mile south of Wakefield City Centre and to the south of Kirkgate rail station. Wakefield itself is located 10 miles south of Leeds and 20 miles North of Sheffield and is south of the M1/M62 main intersection with Greens Industrial Park having good connections to Junctions 39, 40 and 41 of the M1