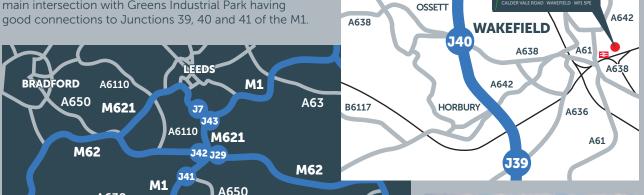

#### Location

Greens Industrial Park is located on Calder Vale Road, approximately half a mile south of Wakefield City Centre and to the south of Kirkgate rail station. Wakefield itself is located 10 miles south of Leeds and 20 miles North of Sheffield and is south of the M1/M62 main intersection with Greens Industrial Park having good connections to Junctions 39, 40 and 41 of the M1